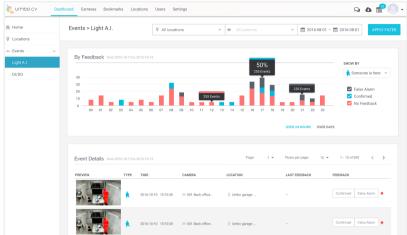

## Overview

A neural network based artificial super intelligence that sees the world as we do. Light can recognize critical security events more accurately than traditional video analytics. It is built to work in any scenario - indoors, outdoors, or any weather conditions.

## **Key Features**

- Intelligent Computer Vision that sees people and their behaviors, rather than just tracking motion
- The industry's most accurate intrusion detection
- Real-time, qualified alerts
- Integrates natively with Umbo Learning Cameras
- Easy to use