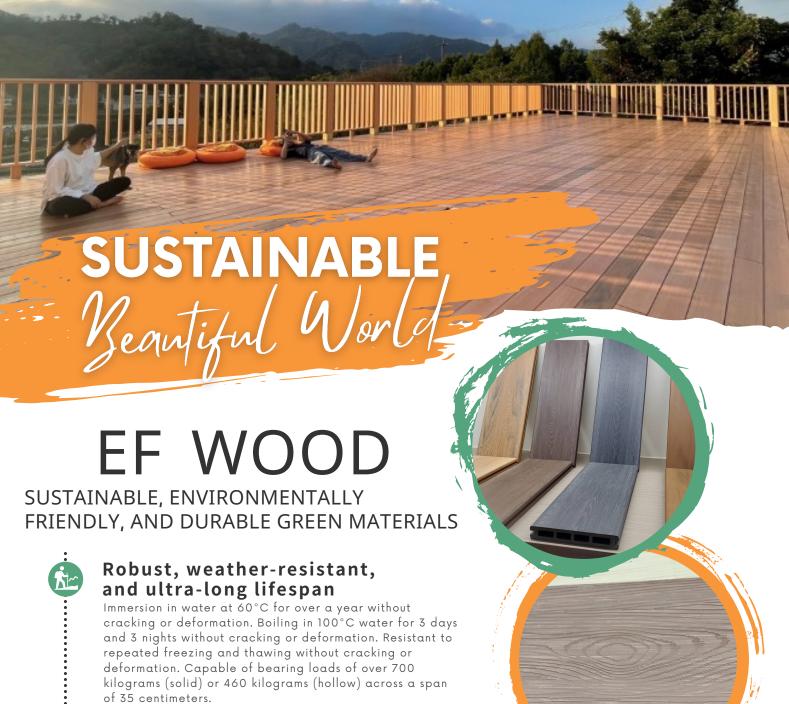

## Multiple colors, patterns, and specifications

Solid and hollow designs each offer unique advantages for various environments. Utilizes natural pigments for a diverse range of color options and customizable combinations. Outstanding wood-grain embossing for a superior tactile experience, warm and comfortable to the touch. Can be manufactured in various thicknesses, lengths, and widths according to specific needs. Showcases recycled textile fibers to demonstrate environmental value.