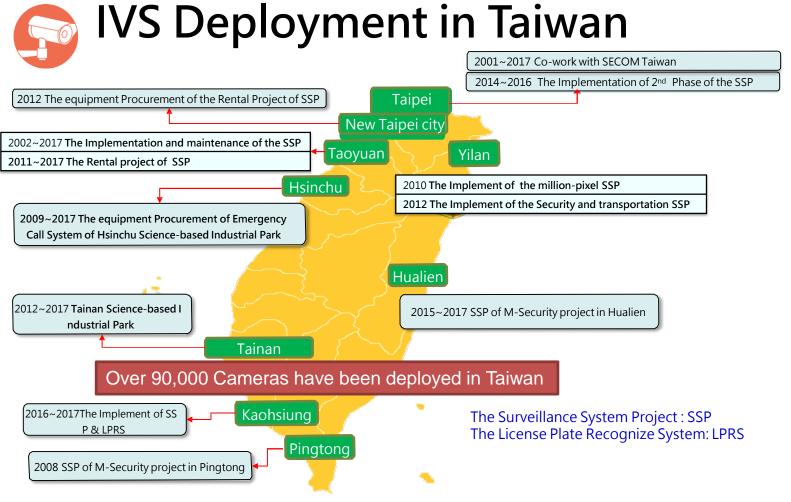

on the camera to show videos





### **Playback with Statistics**

Provides historical reports with images with selected time.

### **Device Management**

Show device real-time info, camera construction progress, maintenance and repair status







#### Live Video

Select desired cameras and the ways to show on screens

#### **Dashboard**

Display the central system and server status such as CPU loading, hard drive space, and memory





### Recognition

With machine learning, the platform provides recognitions such as vehicle license plate or human flow recognition





# IVS Management Platform – Live Video

Click on the desired cameras and show live videos with split-views





## IVS Management Platform - Recognitions

License plate recognition pictures and results



Aiways Anead





# **Thank You**