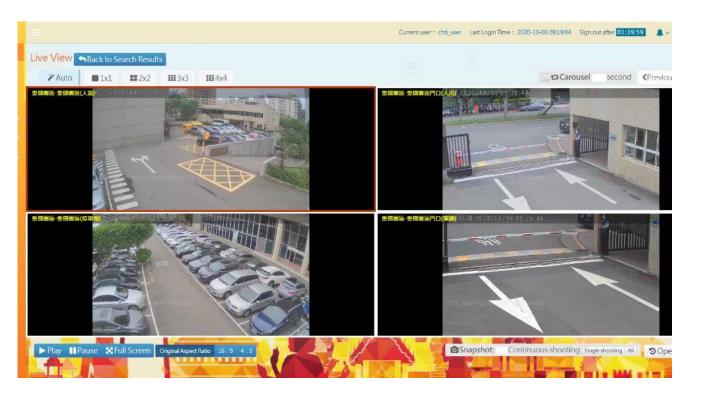

# IVS Management Platform – Live Video

Click on the desired cameras and show live videos with split-views