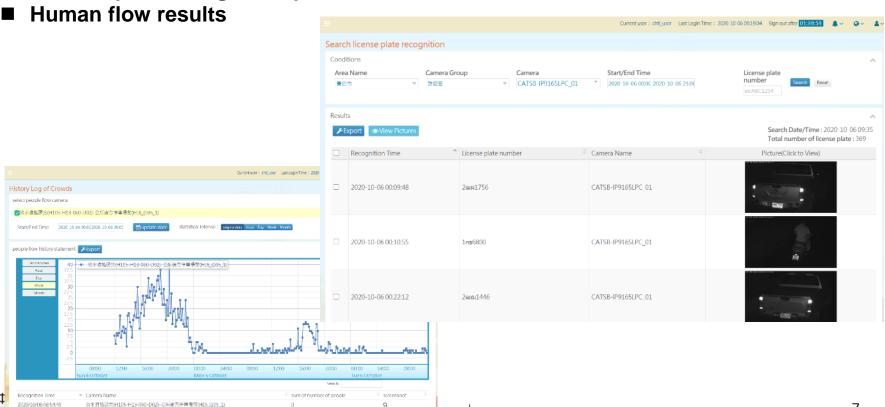

### Recognition

With machine learning, the platform provides recognitions such as vehicle license plate or human flow recognition

## IVS Management Platform - Recognitions

License plate recognition pictures and results

Aiways Anead