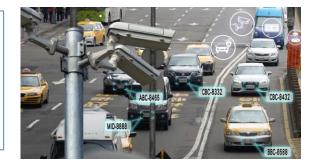

#### **Image Recognition**

- Human Recognitions
- Vehicle Recognitions
- Item Recognitions

#### **Law Enforcement**

- Traffic Violation Detection
- Traffic Control Integration
- Vehicle Tracking