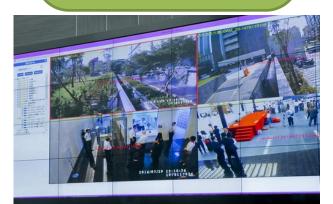

# **IVS Management Platform**

### Recognition

With machine learning, the platform provides recognitions such as vehicle license plate or human flow recognition