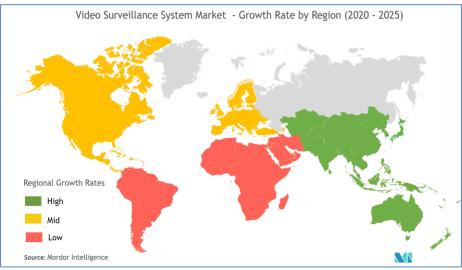

The demand and the market for video surveillance has been growing every year. From analysis, the market for video surveillance is about 45.5 billion USD in 2020 and the trend continues. In 2025, the market for video surveillance is estimated in 74.6 billion USD, which is over 63% in growth in 5 years.