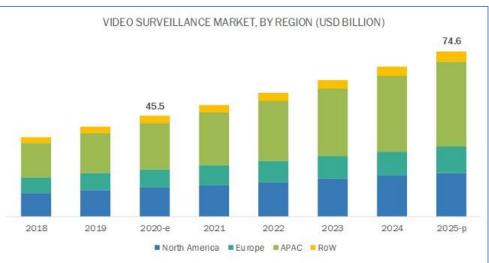

The demand and the market for video surveillance has been growing every year. From analysis, the market for video surveillance is about 45.5 billion USD in 2020 and the trend continues. In 2025, the market for video surveillance is estimated in 74.6 billion USD, which is over 63% in growth in 5 years.