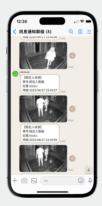

### **Instant Notifications**

AI recognition results linked with messaging apps for real-time user alerts, enabling prompt event and status checks.