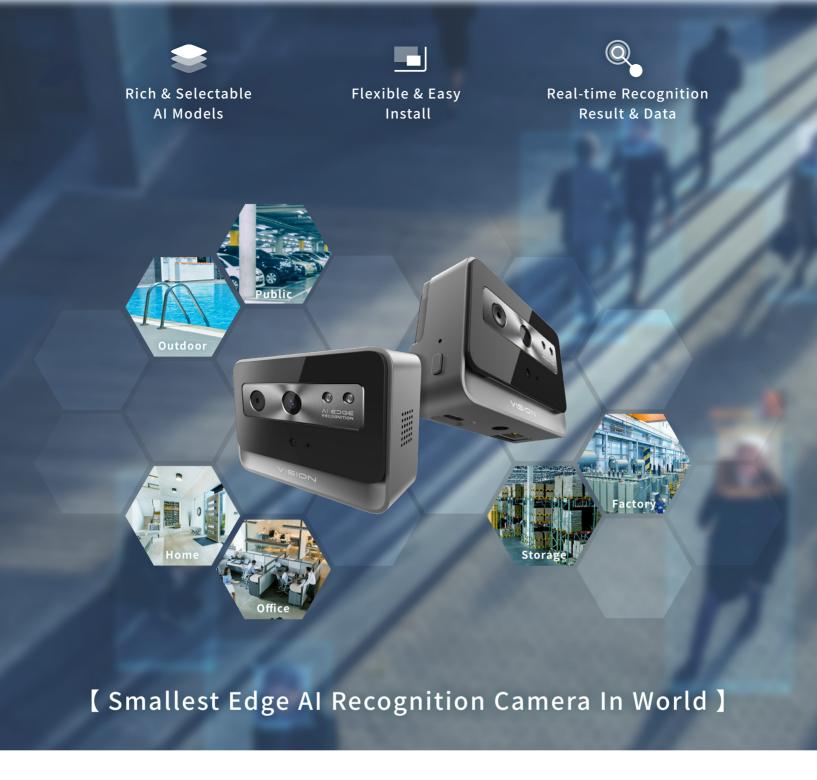

# ISION

Smallest Edge Al Recognition Camera

#### **Your Way with Al**

Versatile AI Recognition: People, Objects, Plates, Thermal - Customizable to Needs.

#### **Flexible Connectivity**

WiFi and 4G Capable: Choose the Best Connection for Your **Environment**, Ensuring Uninterrupted Functionality.

### **Instant Notifications**

AI recognition results linked with messaging apps for real-time user alerts, enabling prompt event and status checks.

#### **Sleek and Easy to Install**

Highly integrated, No Complex Peripherals, Easily Adaptable to use.