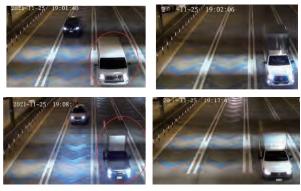

## **High Accuracy Vehicle Classification**

Al-based Vehicle Recognition

## Automatic, Machine-learing Inside

AI Vehicle Identification

Vehicle

Classification

Vehicle Dimensions

Vehicle Axle Counting

FETC International combines LiDAR technology and AI intelligent image recognition to build a vehicle recognition system with self-improvement and AI deep learning capabilities

- Vehicle detection
- Calculate vehicle dimensions
- Mapping vehicles dimension
- Determine vehicle category

- Vehicle Identification
- Vehicle Class Categories Customization
- Toll Fee Categories Customization
- Axle Counting