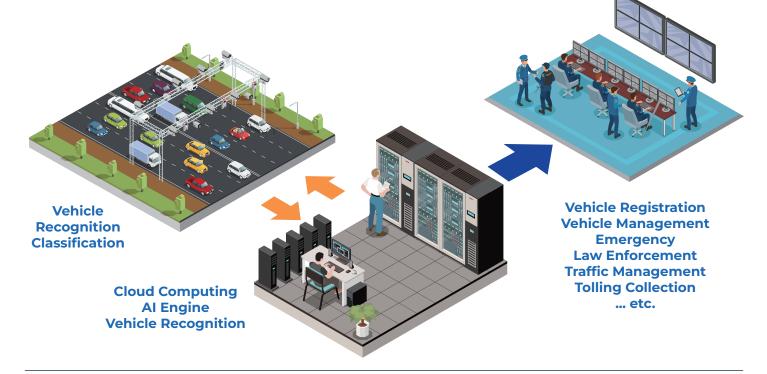

#### Flexible Integration for Various Management Needs

Through AI technology and cloud computing, combined with LiDAR and AI ANPR solutions, FETCi provides customers with complete services from equipment, management, integration, and various aspects. Includes DMV platform, Toll Collection, traffic management, security and emergency services.