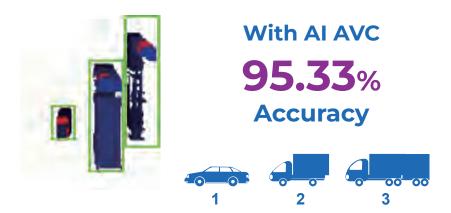

n measurement technologies, FETC International provides the total solution of AI-based Automatic Vehicle Classification system with value-added Vehicle Dimension Measurement and Vehicle Axle Counting.



## Automatic, Machine-learing Inside





AI Vehicle Identification

Vehicle

Classification





Vehicle Dimensions

Vehicle Axle Counting

FETC International combines LiDAR technology and AI intelligent image recognition to build a vehicle recognition system with self-improvement and AI deep learning capabilities

- Vehicle detection
- Calculate vehicle dimensions
- Mapping vehicles dimension
- Determine vehicle category

- Vehicle Identification
- Vehicle Class Categories Customization
- Toll Fee Categories Customization
- Axle Counting





## **High Accuracy Vehicle Classification**





Al-based Vehicle Recognition

#### Flexible Integration for Various Management Needs

Through AI technology and cloud computing, combined with LiDAR and AI ANPR solutions, FETCi provides customers with complete services from equipment, management, integration, and various aspects. Includes DMV platform, Toll Collection, traffic management, security and emergency services.





#### FETC International Co., Ltd.

FETC International is the leading intelligent services enabler in ETC and Smart City. Our mission is to enable the digital transformation acceleration through innovations from ETC to Digital Vehicle Economy,Contact <sup>:</sup> Service@fetci.com