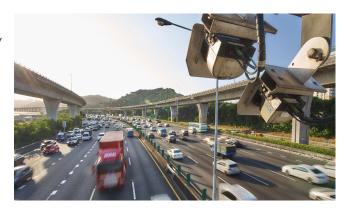

www.fetci.com

**AI AVC** Al-based Automatic Vehicle Classification

# **AI-based Vehicle Classification Solution**

Vehicle Classification is an important data for toll collection and other application scenarios, especially for the electrical toll collections. By adopting the top-notched AI and contact-less vehicle dimension measurement technologies, FETC International provides the total solution of AI-based Automatic Vehicle Classification system with value-added Vehicle Dimension Measurement and Vehicle Axle Counting.