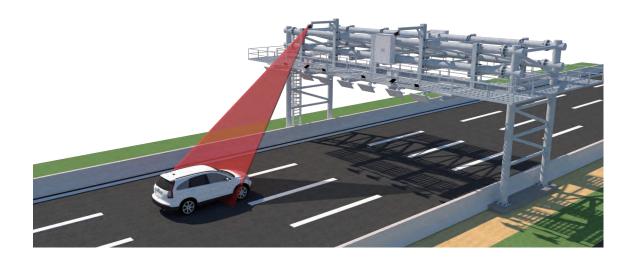

## Automatic, Machine-learing Inside

AI Vehicle Identification

Vehicle

Classification

Vehicle Dimensions

Vehicle Axle Counting

FETC International combines LiDAR technology and AI intelligent image recognition to build a vehicle recognition system with self-improvement and AI deep learning capabilities

- Vehicle detection
- Calculate vehicle dimensions
- Mapping vehicles dimension
- Determine vehicle category

- Vehicle Identification
- Vehicle Class Categories Customization
- Toll Fee Categories Customization
- Axle Counting