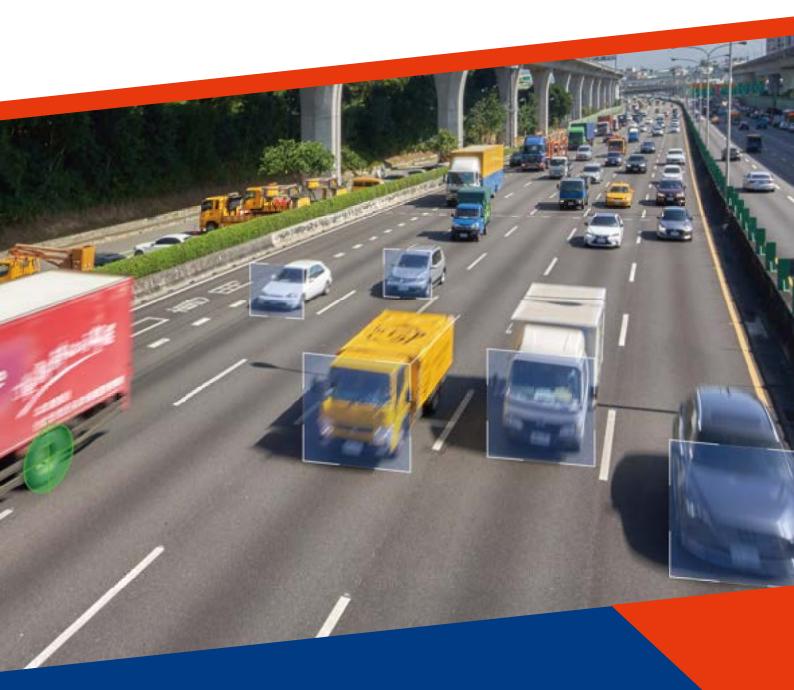

# The Challenges of License Plate Recognition

Open Environment

License Plate Variation

Light Intensity

Fraud License Plate

Camera Inclination

**Tailgating** 

## Al ALPR: The Key To Improve The Vehicle Identification and Toll Collection

Due to the substantial volume of license plate recognition images acquired through highway tolling, as well as the necessity for real-time processing, there is an urgent requirement for efficient automation to assist agencies in completing each toll collection.

These challenges significantly impact the efficiency of license plate recognition. Combining the power of AI, Big-Data and AI-Synergy Manual Review Assistance, FETCi introduces the AI ALPR solution specifically suitable for Electronic Toll Collection, and many other intelligent transportation applications.