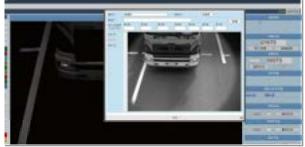

cy of license plate recognition. Combining the power of AI, Big-Data and AI-Synergy Manual Review Assistance, FETCi introduces the AI ALPR solution specifically suitable for Electronic Toll Collection, and many other intelligent transportation applications.



#### **Acceleration of Management and Operation**



#### Increase Accuracy, Reduce Human Labors and Errors

FETCi's AI ALPR solution features easy integration and high recognition success rate; it combines FETCi's accumulated decades of Toll Collection experiences and practical events database and analysis. With the assistance of FETCi's professional technical team, you can quickly build a complete, highly accurate, and easy-to-operate AI ALPR solution.



up to **99.95** %

**Reading Accuracy** 

Reduce 60 % 
Manual Review

Loads



- Supports license plate designs and formats from over 100 countries, including various colors and fonts used in Asia and the Far East.
- Optional classification functions for vehicle Axle -Counting, Model, Make and Color (MMC).
- Machine-learning mechanism that enhances recognition accuracy and efficiency.
- Al Synergized Manual Review: Minimizes the manual review workload.
- User-friendly integration with various equipment and management/operating systems.
- Exclusively suitable for toll collection and a variety of ITS/Law Enforcement applications.

<sup>\*</sup> The images shown are for illustration purposes only and may not be an exact representation of the related products and solutions.



### **Enhanced Image Review as a Service**



#### **Versatile Applications Empowered by AI A