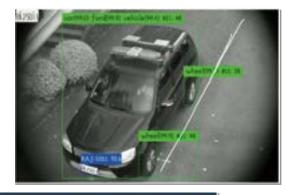

# The Challenges of License Plate Recognition

Open Environment

License Plate Variation

Light Intensity

Fraud License Plate

Camera Inclination

**Tailgating** 

These challenges significantly impact the efficiency of license plate recognition. Combining the power of AI, Big-Data and AI-Synergy Manual Review Assistance, FETCi introduces the AI ALPR solution specifically suitable for Electronic Toll Collection, and many other intelligent transportation applications.