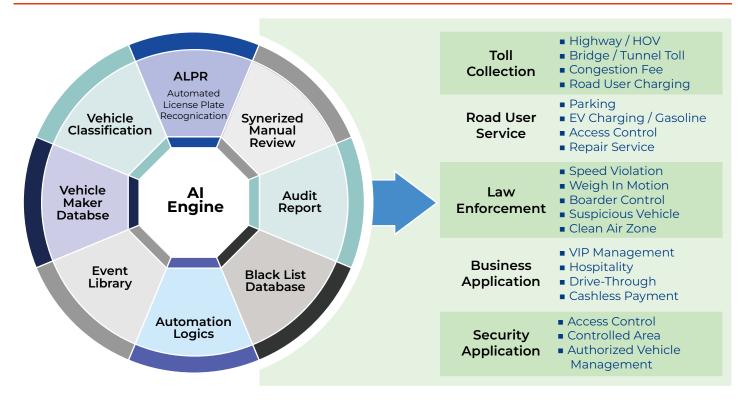

#### Increase Accuracy, Reduce Human Labors and Errors

FETCi's AI ALPR solution features easy integration and high recognition success rate; it combines FETCi's accumulated decades of Toll Collection experiences and practical events database and analysis. With the assistance of FETCi's professional technical team, you can quickly build a complete, highly accurate, and easy-to-operate AI ALPR solution.

up to **99.95** %

**Reading Accuracy** 

Reduce 60 % 
Manual Review

Loads

- Supports license plate designs and formats from over 100 countries, including various colors and fonts used in Asia and the Far East.
- Optional classification functions for vehicle Axle -Counting, Model, Make and Color (MMC).
- Machine-learning mechanism that enhances recognition accuracy and efficiency.
- Al Synergized Manual Review: Minimizes the manual review workload.
- User-friendly integration with various equipment and management/operating systems.
- Exclusively suitable for toll collection and a variety of ITS/Law Enforcement applications.

#### **Versatile Applications Empowered by AI ALPR**