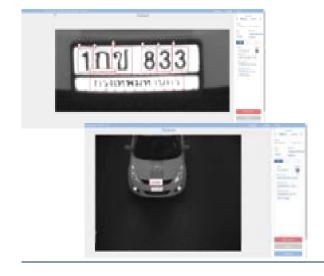

#### Increase Accuracy, Reduce Human Labors and Errors

FETCi's AI ALPR solution features easy integration and high recognition success rate; it combines FETCi's accumulated decades of Toll Collection experiences and practical events database and analysis. With the assistance of FETCi's professional technical team, you can quickly build a complete, highly accurate, and easy-to-operate AI ALPR solution.

up to **99.95** %

**Reading Accuracy** 

Reduce 60 % 
Manual Review

Loads

- Supports license plate designs and formats from over 100 countries, including various colors and fonts used in Asia and the Far East.
- Optional classification functions for vehicle Axle -Counting, Model, Make and Color (MMC).
- Machine-learning mechanism that enhances recognition accuracy and efficiency.
- Al Synergized Manual Review: Minimizes the manual review workload.
- User-friendly integration with various equipment and management/operating systems.
- Exclusively suitable for toll collection and a variety of ITS/Law Enforcement applications.