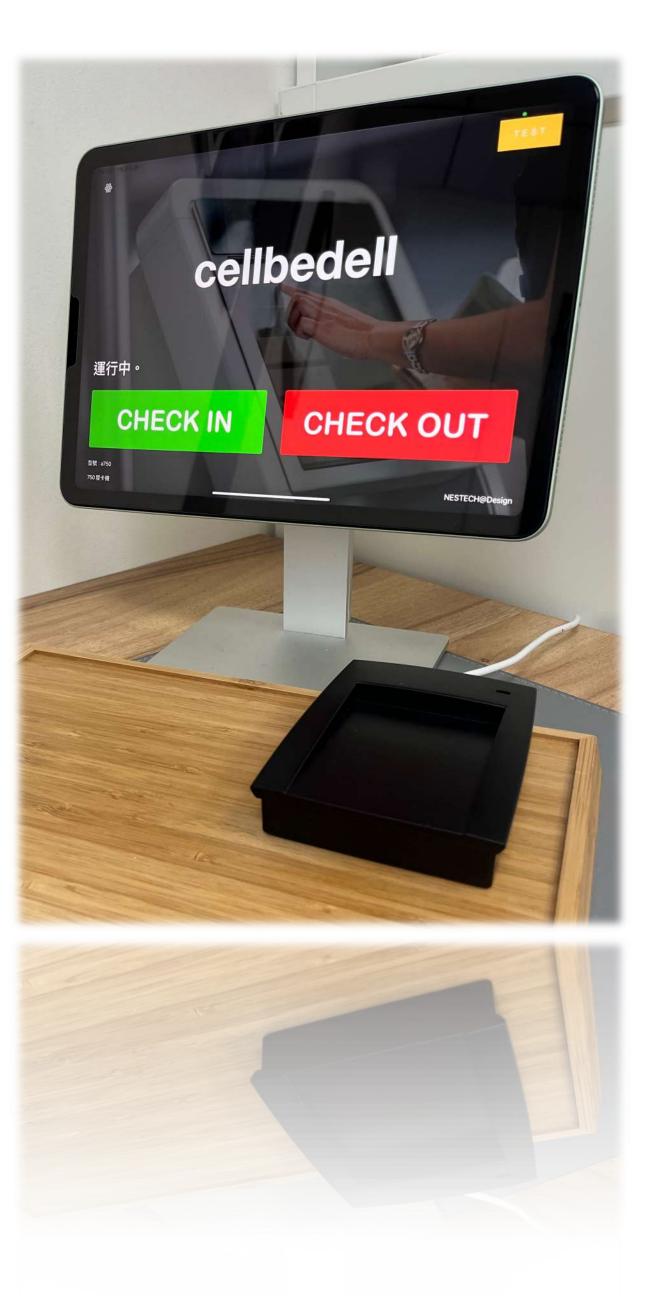

### cellbedell

CHECK OUT

CHECK IN

### QR code to keycards

(Card machine can be adaptable • API integration is open to PMS

Visitor Selfchecking system intro

BREA 18 ME - # 18 MA 10 10

### QR code to keycards

(Card machine can be adaptable • API integration is open to PMS