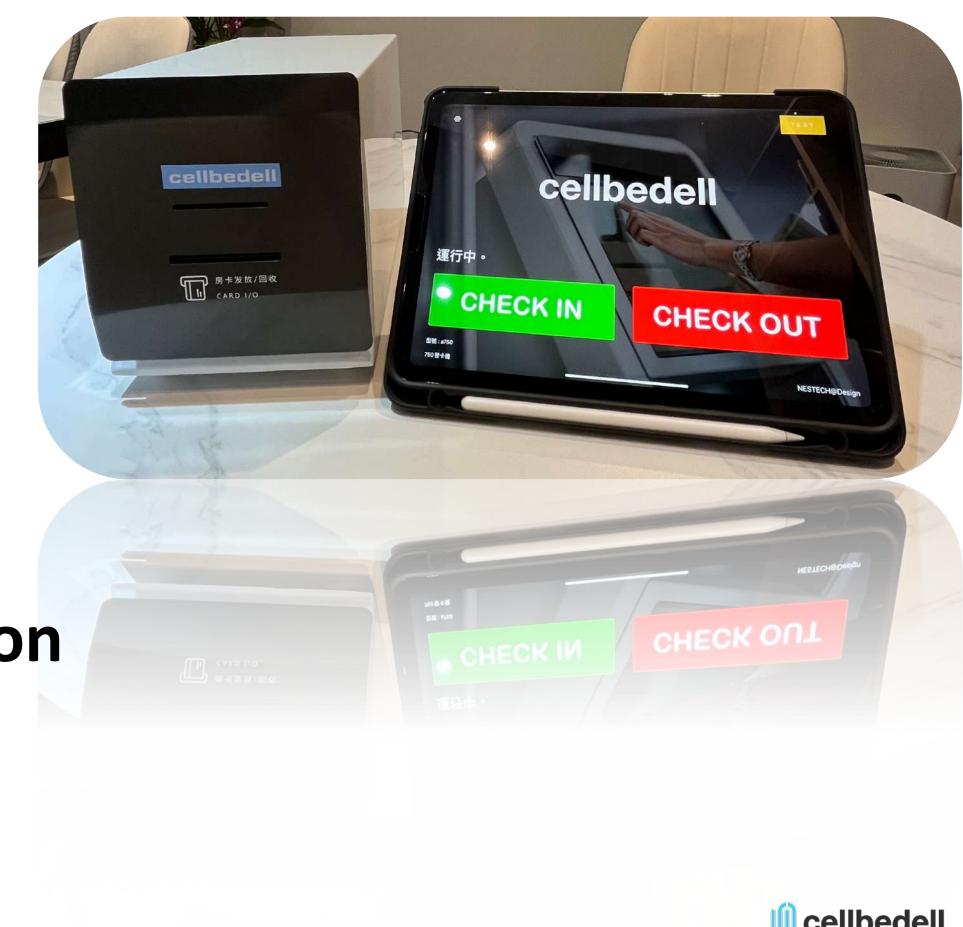

### cellbedell

CHECK OUT

CHECK IN

### QR code to keycards

(Card machine can be adaptable • API integration is open to PMS

Visitor Selfchecking system intro

BREA 18 ME - # 18 MA 10 10

### QR code to keycards

(Card machine can be adaptable • API integration is open to PMS