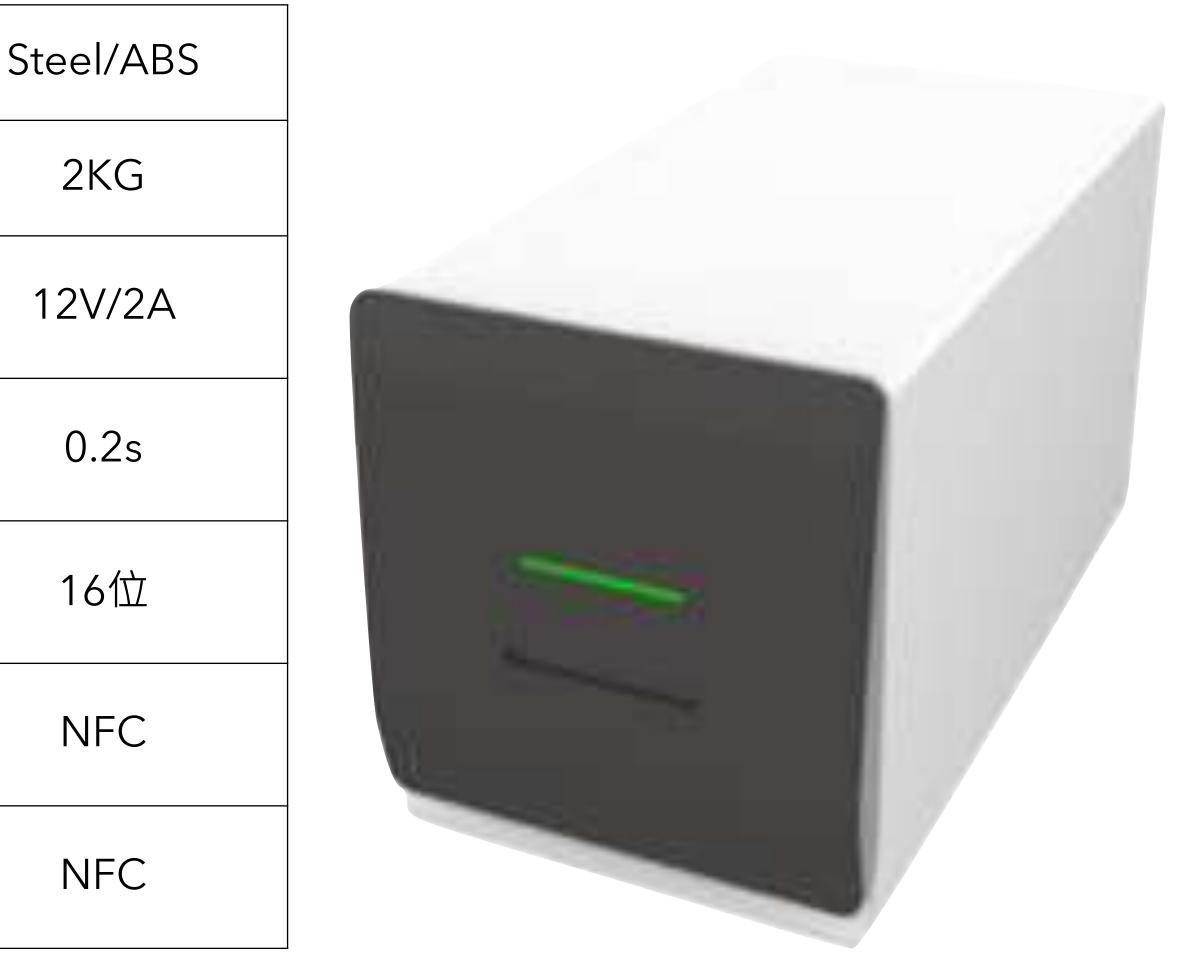

## A750 Auto recycle kiosk system

**OCR (google ML model) for ID authentication** (2024 Q1)

## A750 Auto recycle kiosk system device Spec

| Color           | Black/White       | Material         |  |
|-----------------|-------------------|------------------|--|
| Dimension       | 265*145*175<br>mm | Weight           |  |
| Working temp.   | -20C-70C          | Power<br>supply  |  |
| Program. dis.   | 0-20mm            | Program.<br>time |  |
| Program speed   | 0.2s              | Format           |  |
| Working currant | 100MA             | Program.<br>type |  |
| Communication   | BLE               | Card type        |  |