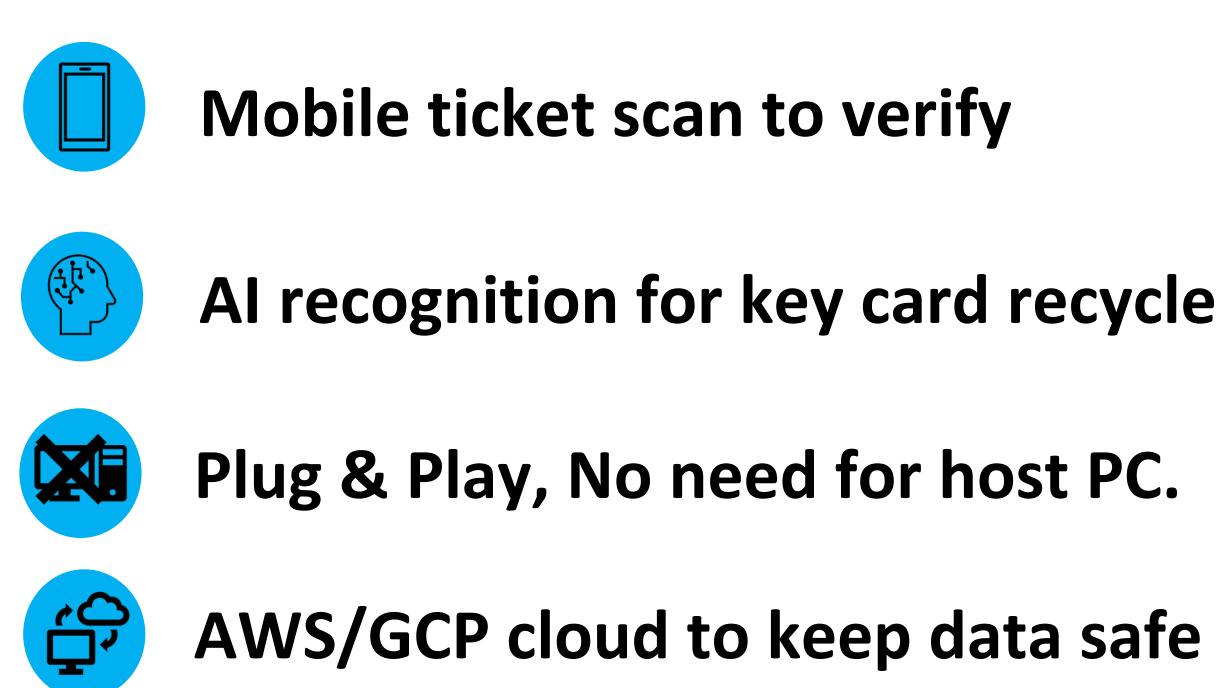

# The smallest kiosk system Mobile ticket scan to verify

Plug & Play, No need for host PC.

AWS/GCP cloud to keep data safe

**OCR (google ML model) for ID authentication** (2024 Q1)