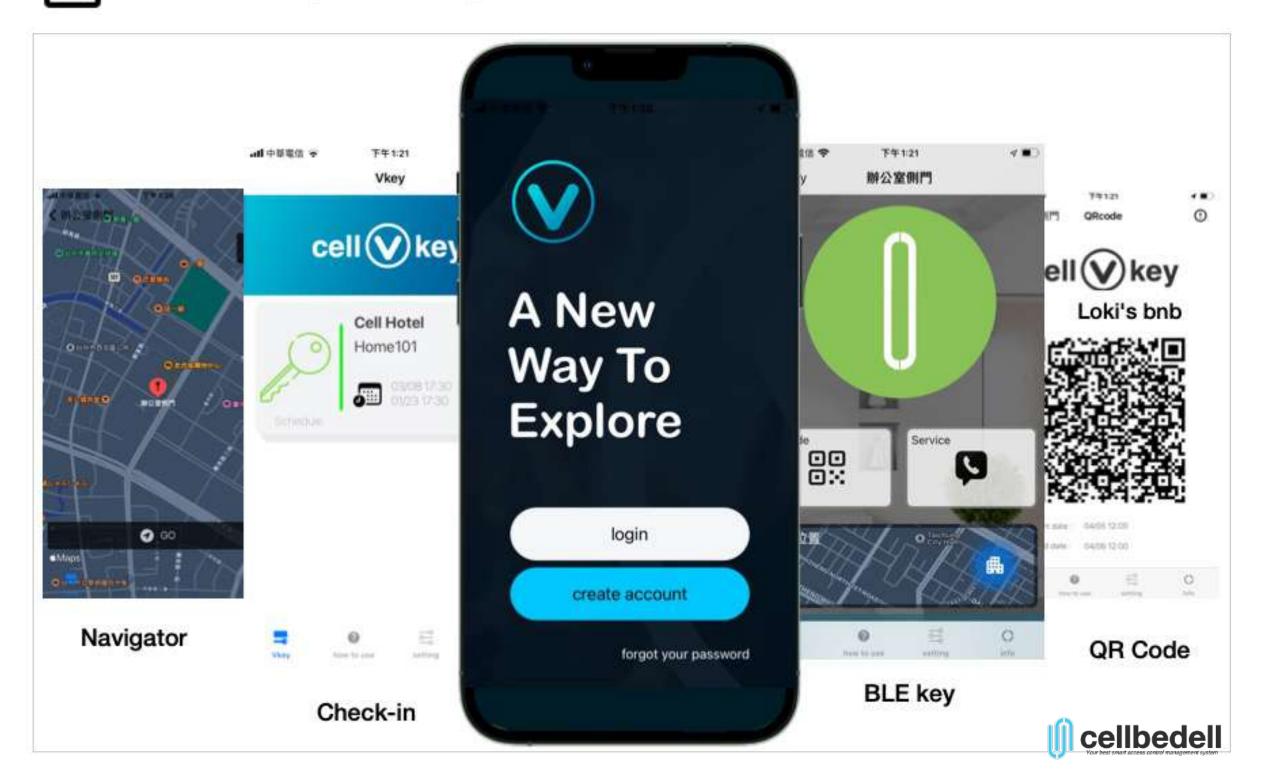

## Remote check-in with mobile key

cell Vkey

Cell Hotel Home101

008323

5

¥•)

cellbedell

# **Travel with fun and safety**

#### (subscription based)

**X**•) Check-in on the go

- Mobile key with edge computing
- QR code for self card getting
- Navigator- to guide traveler to their destinations