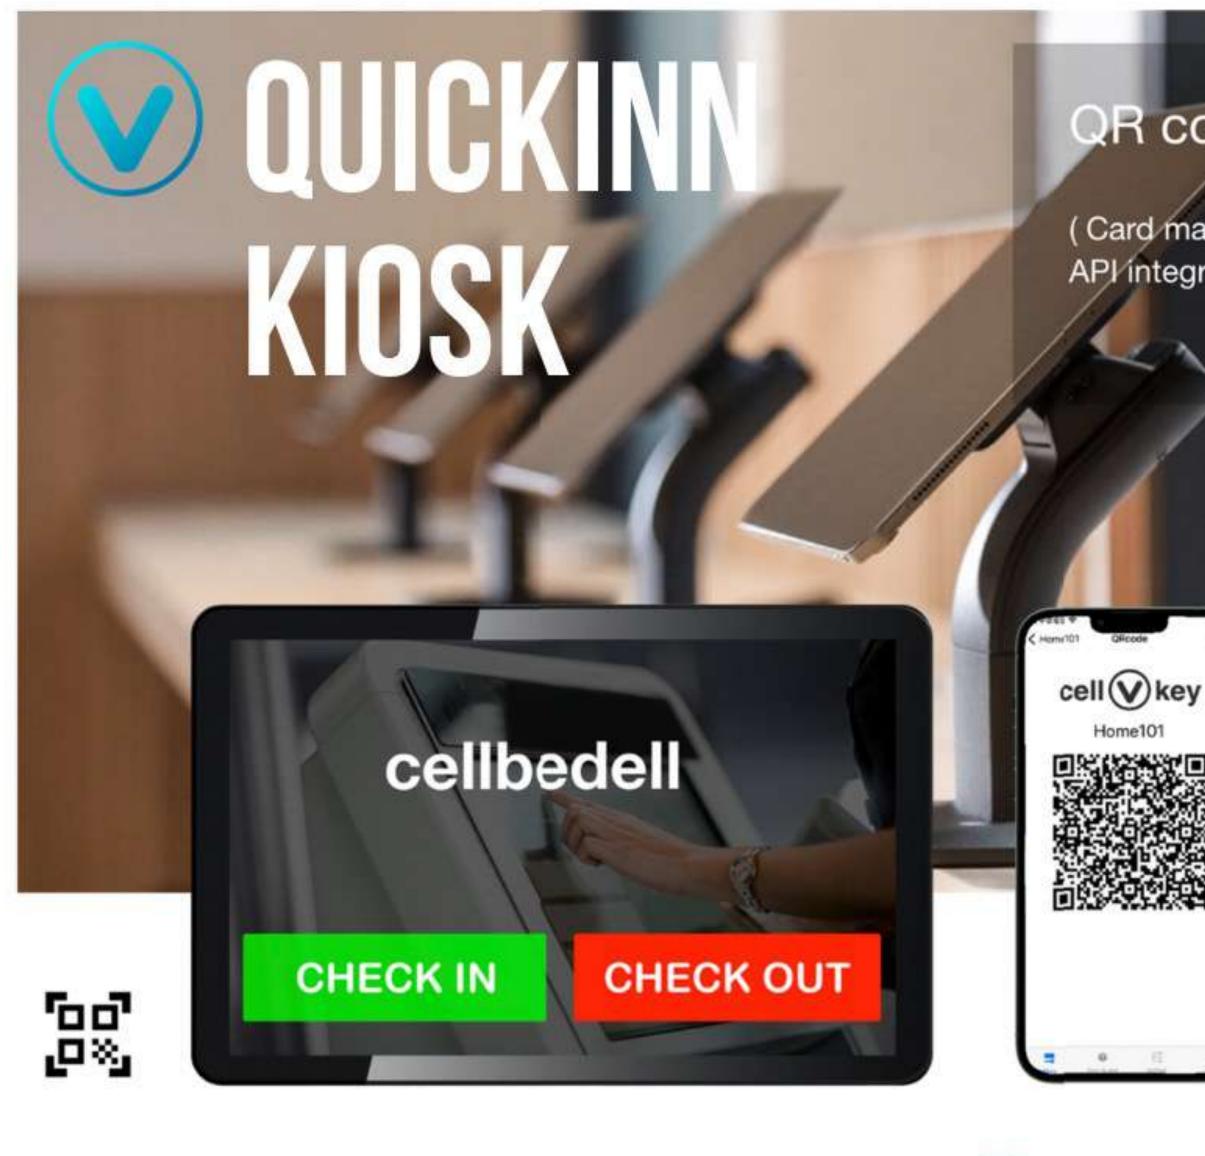

### cellbedell

CHECK OUT

CHECK IN

### QR code to keycards

(Card machine can be adaptable • API integration is open to PMS

Visitor Selfchecking system intro

BREA 18 ME - # 18 MA 10 10

### QR code to keycards

(Card machine can be adaptable • API integration is open to PMS