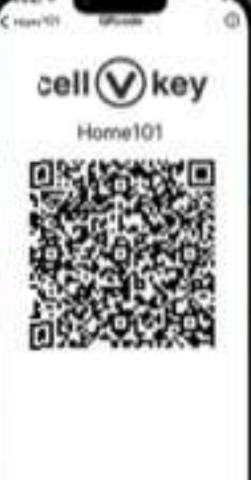

### QR code to keycards

(Card machine can be adaptable • API integration is open to PMS

Visitor Selfchecking system intro

BREA 18 ME - # 18 MA 10 10

### QR code to keycards

(Card machine can be adaptable • API integration is open to PMS

## Remote check-in with mobile key

cell Vkey

Cell Hotel Home101

008323

5

¥•)

cellbedell