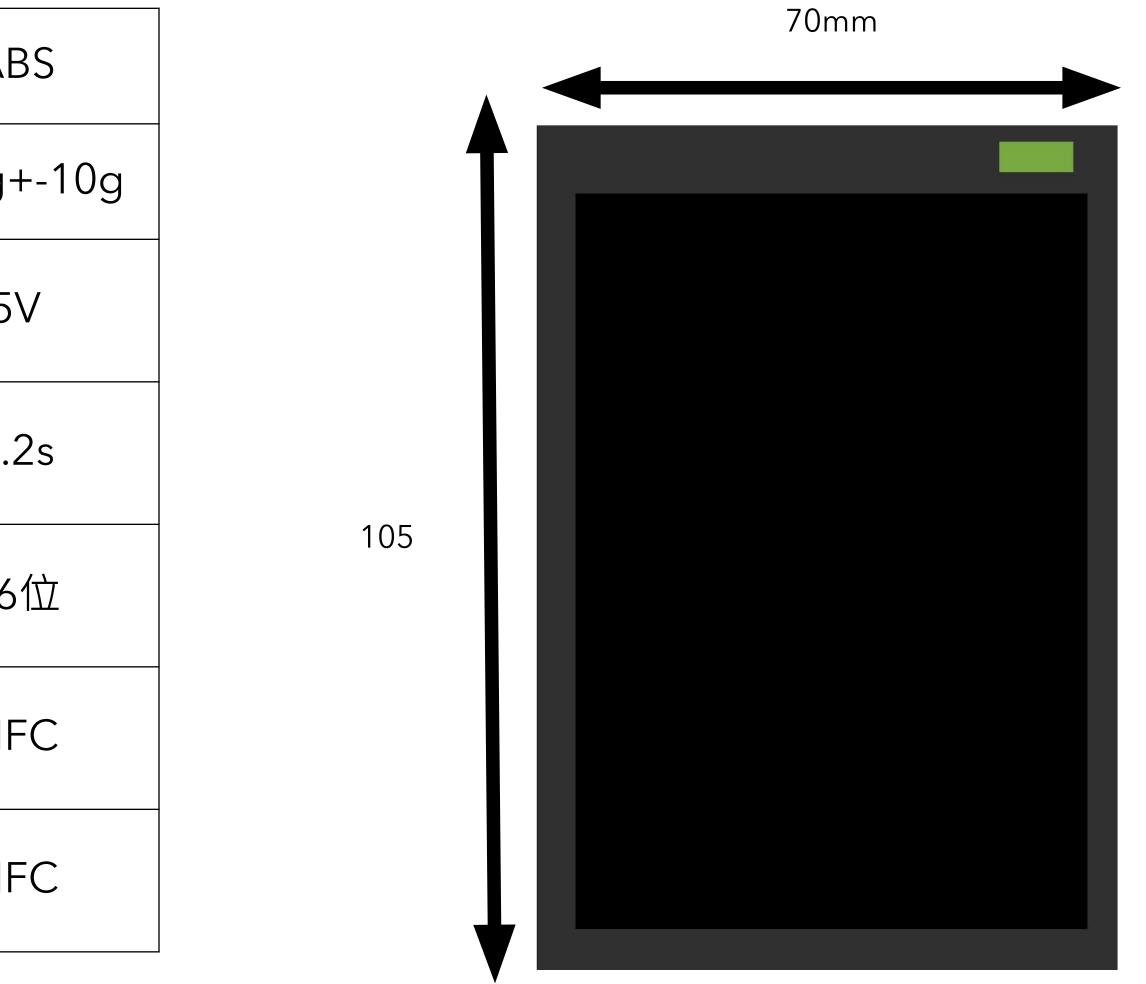

## D310 Ultralight kiosk system

# The smallest kiosk system Mobile ticket scan to verify

Plug & Play, No need for host PC.

AWS/GCP cloud to keep data safe

**OCR (google ML model) for ID authentication** (2024 Q1)

## D310 Ultralight kiosk system device spec

| Color              | 黑色              | Material      | AE    |
|--------------------|-----------------|---------------|-------|
| Dimension          | 105*70*20m<br>m | Weight        | 100g- |
| Working<br>temp.   | -20C-70C        | Power supply  | 5`    |
| Program. dis.      | 0-20mm          | Program. time | 0.2   |
| Program<br>speed   | 0.2s            | Format        | 16    |
| Working<br>currant | 100MA           | Program. type | NF    |
| Communicati<br>on  | BLE             | Card type     | NF    |