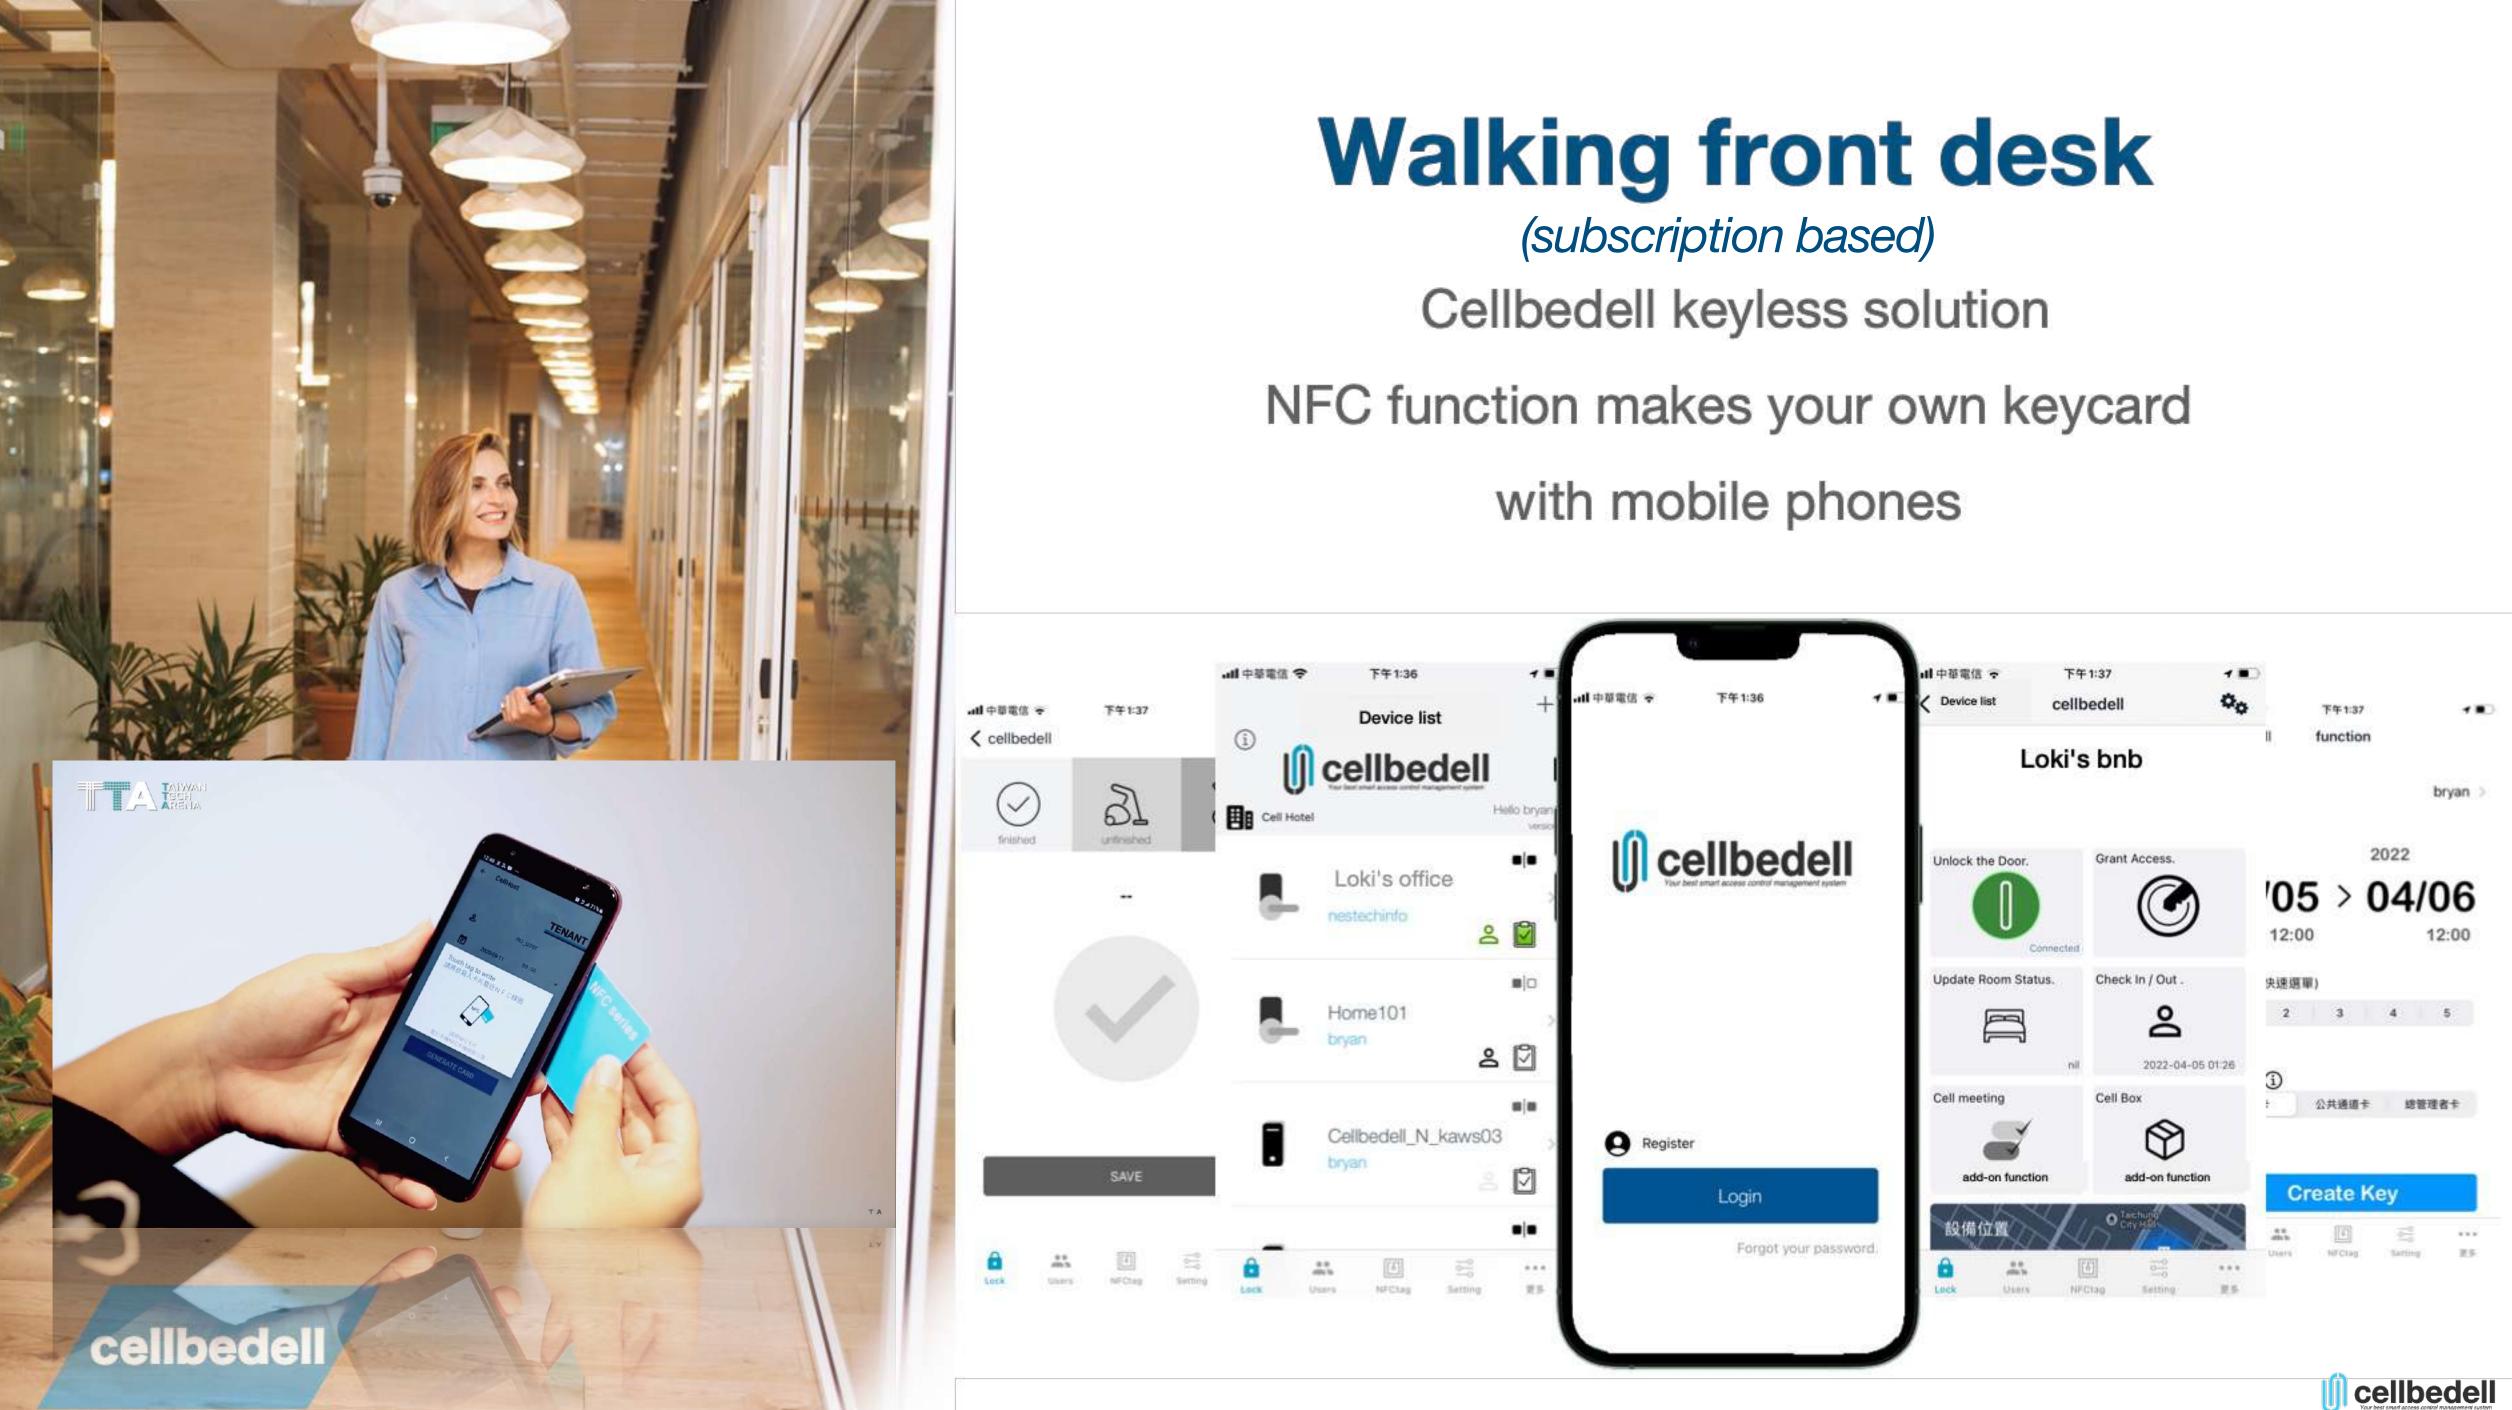

#### (subscription based)

**X**•) Check-in on the go

- Mobile key with edge computing
- QR code for self card getting
- Navigator- to guide traveler to their destinations