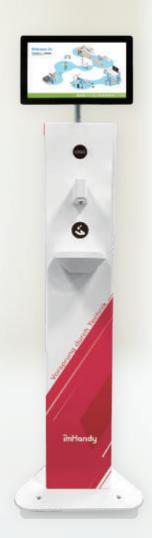

# **Keep Your Staff and Customers Safe and Informed in a Smarter Way**

In addition to hand sanitizer stands, the imedtac iMHandy can be integrated with LCD or digital paper displays to provide advertising or safety information displays. Furthermore, iMHandy also customizes its sanitizer dispensers for some of the largest brands. The cover can be designed in a variety of styles for advertising and information signs, making iMHandy a true ambassador for your brand.

iMHandy = Advertising + Disinfection + Management

### **Built-in Hand Disinfection Solution**

The iMHandy comes with an automatic hand sanitizer to keep your staff and customers safe. The device can be loaded with liquids and foam sanitizers that have a 3.5L capacity, allowing it to clean up to 5000 hands.