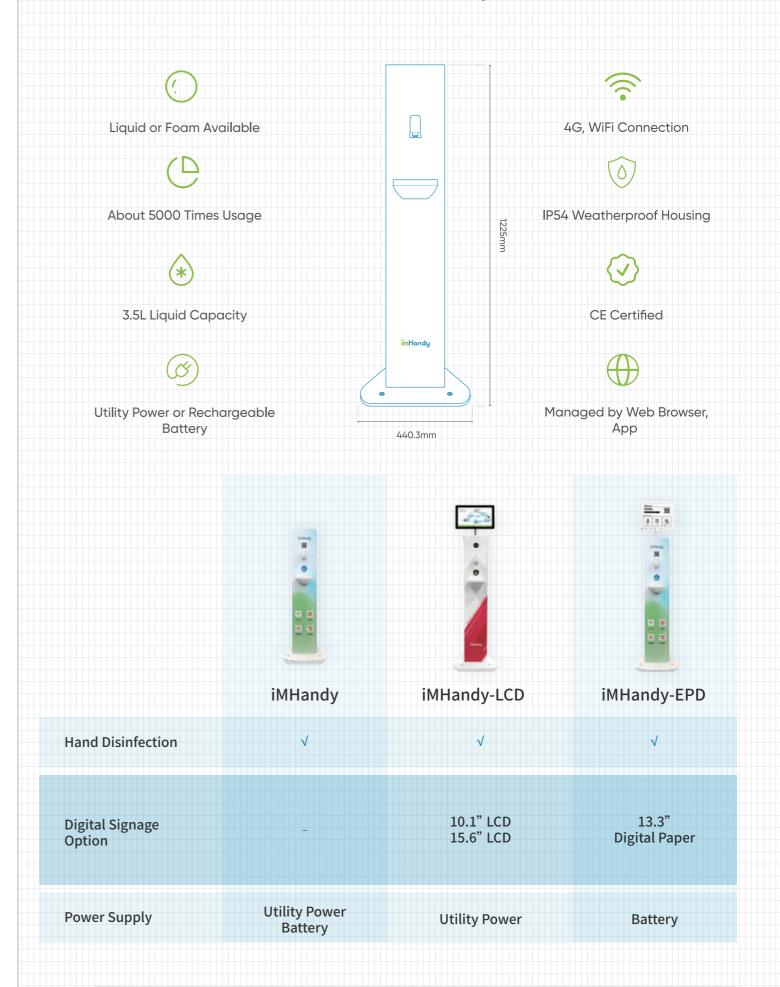

# **Keep Your Staff and Customers Safe and Informed in a Smarter Way**

In addition to hand sanitizer stands, the imedtac iMHandy can be integrated with LCD or digital paper displays to provide advertising or safety information displays. Furthermore, iMHandy also customizes its sanitizer dispensers for some of the largest brands. The cover can be designed in a variety of styles for advertising and information signs, making iMHandy a true ambassador for your brand.

iMHandy = Advertising + Disinfection + Management

### **Customized Display to Meet Your Needs**

Two digital signage options are available with the iMHandy, including LCD and epaper displays. Users can edit and make your own contents with videos and images in minutes and set design to be displayed at specific times, during certain weeks, or for specific events. Furthermore, it can schedule auto restarts to increase screen stability. You can manage your digital signs with a standalone or online version of digital signage software.

### **Built-in Hand Disinfection Solution**

The iMHandy comes with an automatic hand sanitizer to keep your staff and customers safe. The device can be loaded with liquids and foam sanitizers that have a 3.5L capacity, allowing it to clean up to 5000 hands.

# **Understand Device Status Quickly**

The iMHandy allows users to track number of hands sanitized, stock level, battery level as well as location of the devices via IoT or 4G connectivity, making device management easy.

# Information