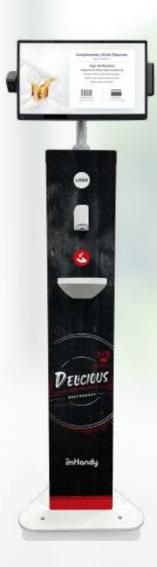

# **Keep Your Staff and Customers Safe and Informed in a Smarter Way**

In addition to hand sanitizer stands, the imedtac iMHandy can be integrated with LCD or digital paper displays to provide advertising or safety information displays. Furthermore, iMHandy also customizes its sanitizer dispensers for some of the largest brands. The cover can be designed in a variety of styles for advertising and information signs, making iMHandy a true ambassador for your brand.

iMHandy = Advertising + Disinfection + Management

### **Built-in Hand Disinfection Solution**

The iMHandy comes with an automatic hand sanitizer to keep your staff and customers safe. The device can be loaded with liquids and foam sanitizers that have a 3.5L capacity, allowing it to clean up to 5000 hands.