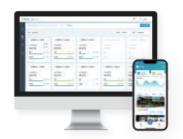

# **Understand Device Status Quickly**

The iMHandy allows users to track number of hands sanitized, stock level, battery level as well as location of the devices via IoT or 4G connectivity, making device management easy.