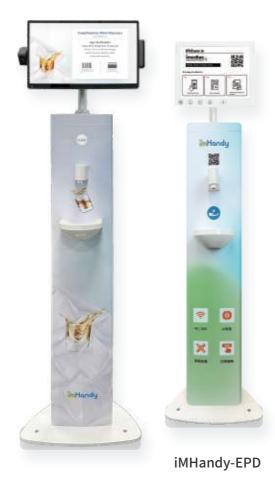

### **Customized Display to Meet Your Needs**

Two digital signage options are available with the iMHandy, including LCD and epaper displays. Users can edit and make your own contents with videos and images in minutes and set design to be displayed at specific times, during certain weeks, or for specific events. Furthermore, it can schedule auto restarts to increase screen stability. You can manage your digital signs with a standalone or online version of digital signage software.

iMHandy-LCD

2