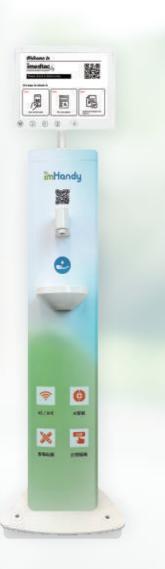

### **Customized Display to Meet Your Needs**

Two digital signage options are available with the iMHandy, including LCD and epaper displays. Users can edit and make your own contents with videos and images in minutes and set design to be displayed at specific times, during certain weeks, or for specific events. Furthermore, it can schedule auto restarts to increase screen stability. You can manage your digital signs with a standalone or online version of digital signage software.

# **Understand Device Status Quickly**

The iMHandy allows users to track number of hands sanitized, stock level, battery level as well as location of the devices via IoT or 4G connectivity, making device management easy.