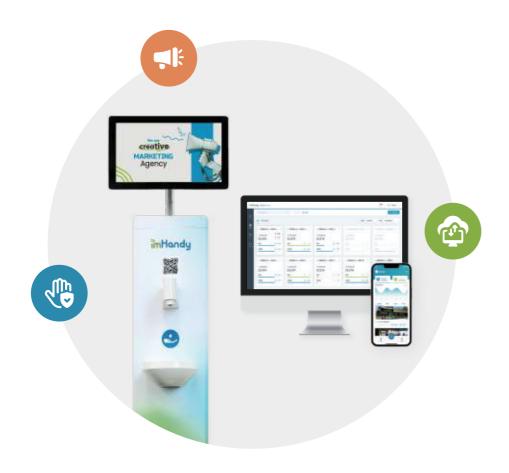

### **Customized Display to Meet Your Needs**

Two digital signage options are available with the iMHandy, including LCD and epaper displays. Users can edit and make your own contents with videos and images in minutes and set design to be displayed at specific times, during certain weeks, or for specific events. Furthermore, it can schedule auto restarts to increase screen stability. You can manage your digital signs with a standalone or online version of digital signage software.

# **Understand Device Status Quickly**

The iMHandy allows users to track number of hands sanitized, stock level, battery level as well as location of the devices via IoT or 4G connectivity, making device management easy.