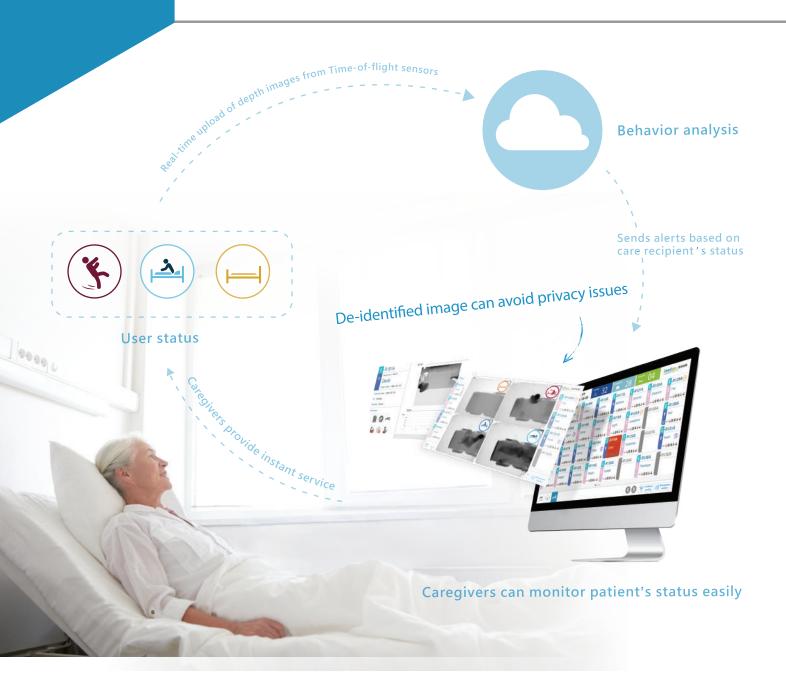

# **ToF Patient Safety Monitoring**

A de-identified, contactless solution improving long-term care

- Protects care recipient's privacy with de-identified sensing technology
- Provides caregiver with a peace of mind with real-time care recipient status
- Optimizes care quality with customized alerts

### ToF Patient Safety Monitoring helps improve care management