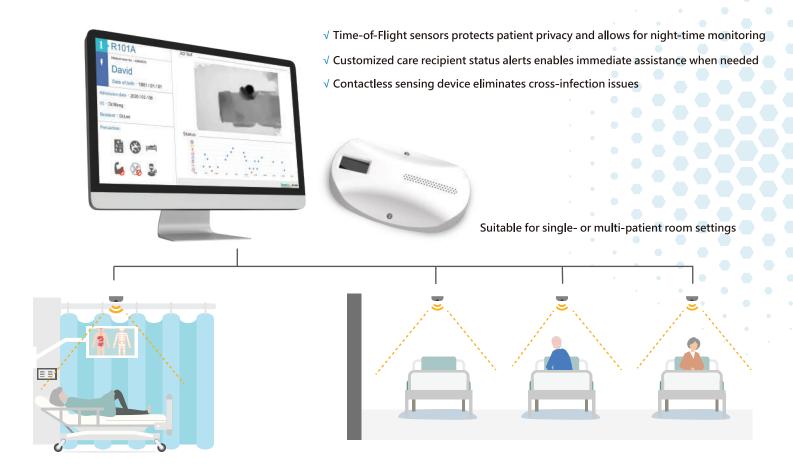

## Features of Smart ToF system

Suitable for: long-term care, care residents with high falling risk