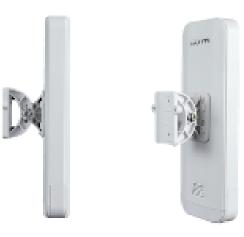

#### **Locus Anchors**

- Omni-directional UWB and (BLE5.1) receiver
- PoE+ or 5v USB
- IP66/67 enclosure
- Certifications: CE, FCC, TELEC
- Ceiling/wall/pole mount