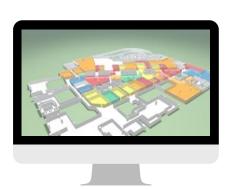

## **Locus Connect Company Profile**

Locus Connect empowering seamless indoor navigation experiences for enhanced efficiency and convenience

Locus Connect Product: A realtime 3D location-based service(LBS) that uses ultrawide band(UWB) technology to track objects with precise positioning accuracy; this LSB also includes RTLS 3D backend software, UWB anchor, and UWB positioning tag

### **Locus RTLS Software**

- 3D (x,y,z) real time visualization
- MQTT/HTTP API
- Infrastructure setup/ calibration
- Location data analytics
- Recording/playback and geofencing network management