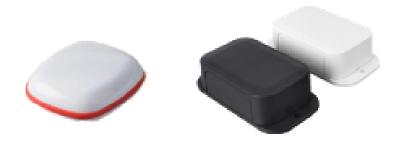

#### **Locus Tags**

- Ultra Low power (2 years)
- Certifications: CE, FCC, TELEC
- Coin or Li-ion battery
- Multiple form factor : Wristband, Lanyard, Belt clip-on
- **Built-in motion sensors**