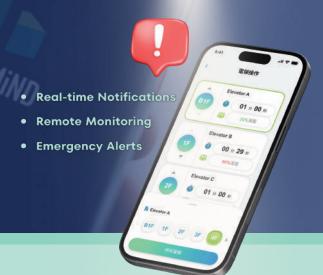

#### Instant Safety Alerts

With independent networking, LiftMind facilitates immediate communication for safety notifications both inside and outside the elevator.

# INTEGRATE PASSENGER BOARDING INFO

Lobby Sense provides integrated lobby boarding information, allowing managers and users to easily understand the elevator's operational status. Through Lobby Sense, you can instantly view elevator status, estimated arrival times for each floor, and passenger counts. This enables each elevator to allocate resources more effectively, enhancing operational efficiency and reducing waiting times for users.