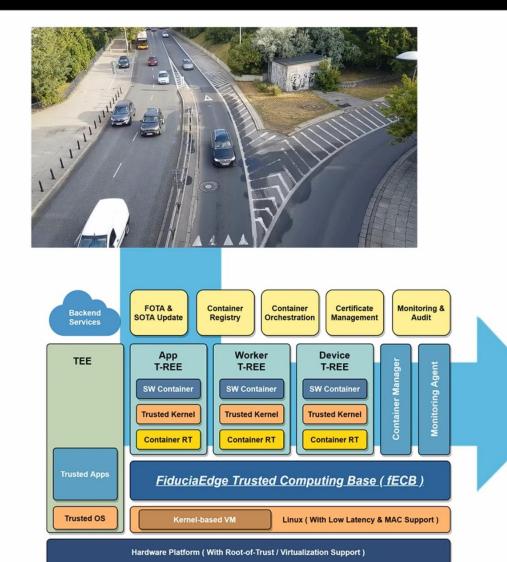

### **Secure computing** : Protect Al models at any computing env. **GDPR compliance** : Keep raw data private right from the source.

FiguciaEgge

### **Key Fuctions**

- Integration of multiple GAI application services
- Protection of proprietary LLMs
- Support for AI inferencing & model training
- Protect AI programs and models from being clone
- Protect the privacy and integrity of user data