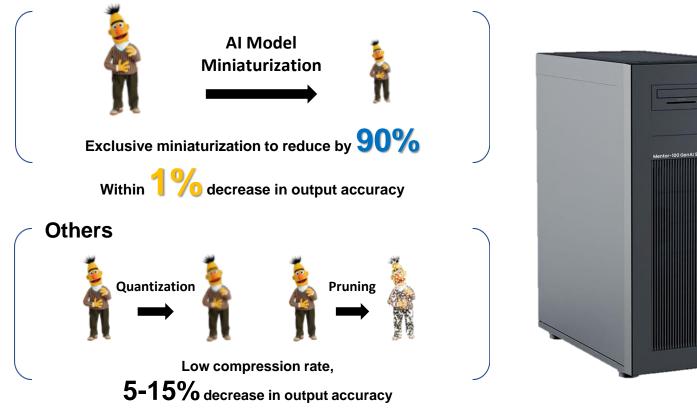

# FiduciaEdge Enterprise GPT Trusted Computing Platform Solution - Value Proposition -

- Ensure the privacy of Local data
- Protect local AI models from stolen
- Specialized LLM compression technology enables use of NVIDIA A-series GPU in place of H-series GPU
- Reduce the cost of deploying LLM servers for enterprises