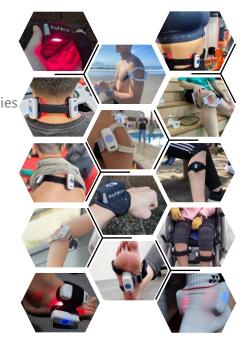

## 1-key • Non-invasive

The elderly and children can use it 3 types of light sources

shallow, medium and deep

**瑞愛生醫** 股份有限公司 Taiwan RedEye Biomedical Inc.