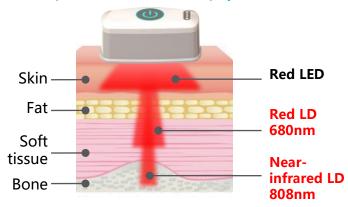

## 1-key • Non-invasive

The elderly and children can use it 3 types of light sources

shallow, medium and deep

**瑞愛生醫** 股份有限公司 Taiwan RedEye Biomedical Inc.