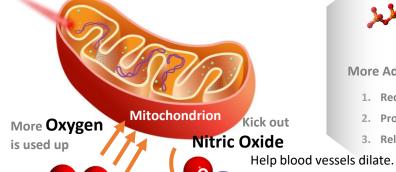

## **Medical principles of LLLT**

**Red & NIR light** 

**More Adenosine Triphosphate** 

More Energy

- 1. Reduce inflammation & chronic joint disorders
- 2. Promote healing of wounds & deeper tissues
- 3. Relieve pain

Regulate immune system.

Regulate cell metabolism.