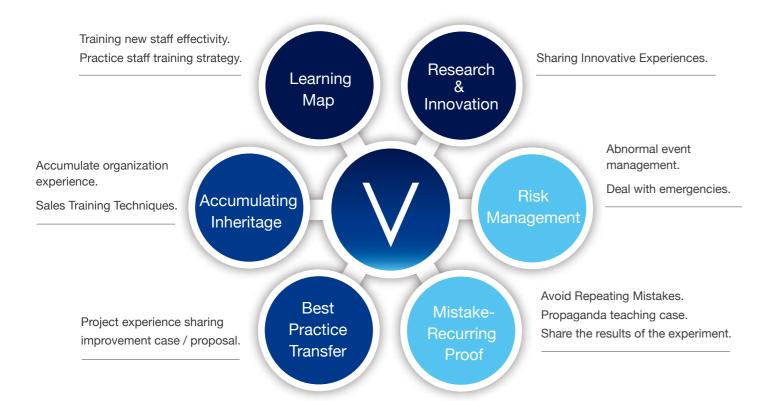

#### Application benefits



#### Application instances

Knowledge management, new employee orientation, FAQ, research report, planning report, information security operation, market monitoring, market information, commodity knowledge base, technical document database, customer service knowledge base, sales presentation, competitor analysis data, visitor records, SOP, best practice, emergency response, ISO document control, Patent document management, CSR.

#### Minimum server hardware requirements

| CPU    | x86, x64 four-core CPU or above            |
|--------|--------------------------------------------|
| Memory | 8GB or above                               |
| HD     | depending on usage, min. 500 GB            |
| OS     | Windows Server® 2012 R2 64bits or above    |
| DB     | Microsoft® SQL ServerTM 2008 or