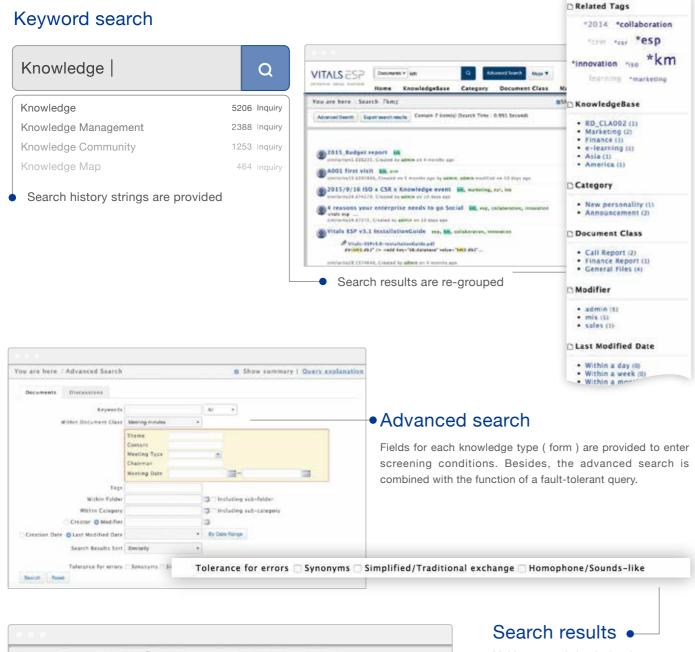

#### Quick and precise full-text search

A powerful built-in search engine is provided to support text searches forOffice, Open Office (ODF format) and converted PDF files.

Making use of the fault-tolerant query for homophone/ similar syllable can get anticipating search results as well, even if the search content is not exactly the same. The search engine differs from others in the industry. Keywords are distributed to different attachment files. If all the keywords belong to the same file, the search engine will show only one entry on the screen. For other search engines, search results are dispersed into several entries.

The keywords in the attachment files are marked with colors and the context is presented.