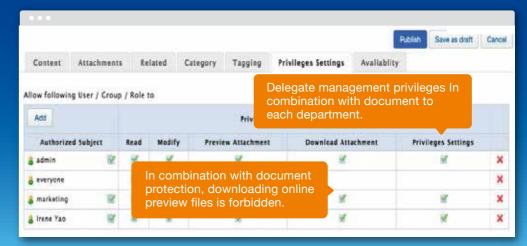

# Meet the privileged access control for companies

The user can make a choice according to actual demands. The privileges of folders (read, add, revise, delete, view attachments, download attachments, etc.) can be set with single/ multiple items according to roles, organizations, groups or persons.