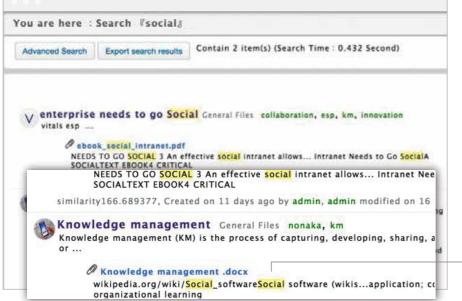

#### Quick and precise full-text search

A powerful built-in search engine is provided to support text searches forOffice, Open Office (ODF format) and converted PDF files.

Making use of the fault-tolerant query for homophone/ similar syllable can get anticipating search results as well, even if the search content is not exactly the same. The search engine differs from others in the industry. Keywords are distributed to different attachment files. If all the keywords belong to the same file, the search engine will show only one entry on the screen. For other search engines, search results are dispersed into several entries.

The keywords in the attachment files are marked with colors and the context is presented.