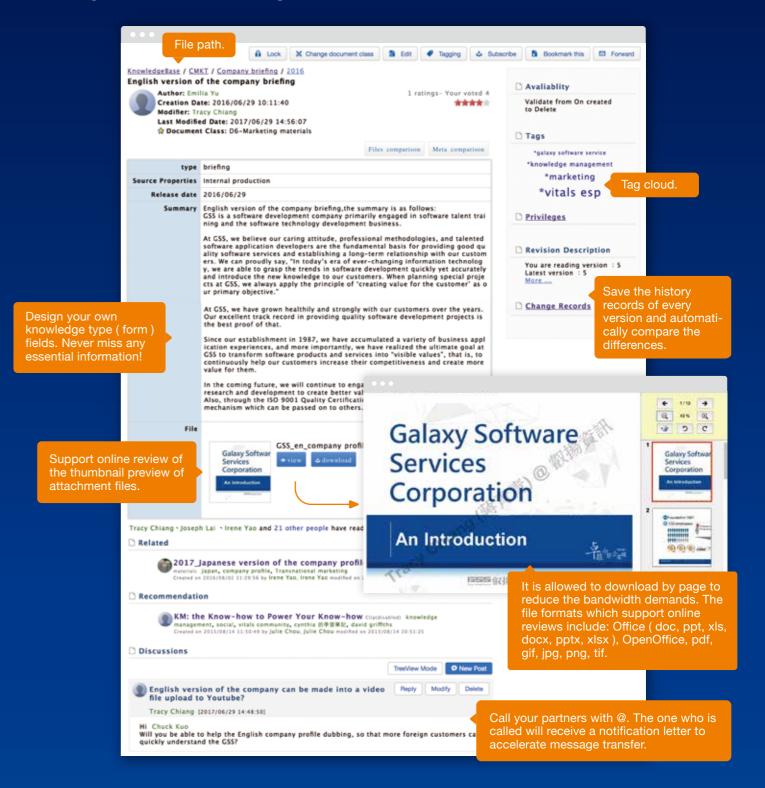

# Content

Comprehensive knowledge gleaning, management, and search.

- Knowledge and content management in organization.
- High performance full-text search.
- Flexible metadata.

### Social

Best platform for content sharing and exchange.

- Discussion and information sharing.
- Custom tags on collective wisdom.

## Mobility

Sharing and creation without time difference.

- Personal notes.
- Push Notification.
- Mobile discussions.

#### Bring all information together