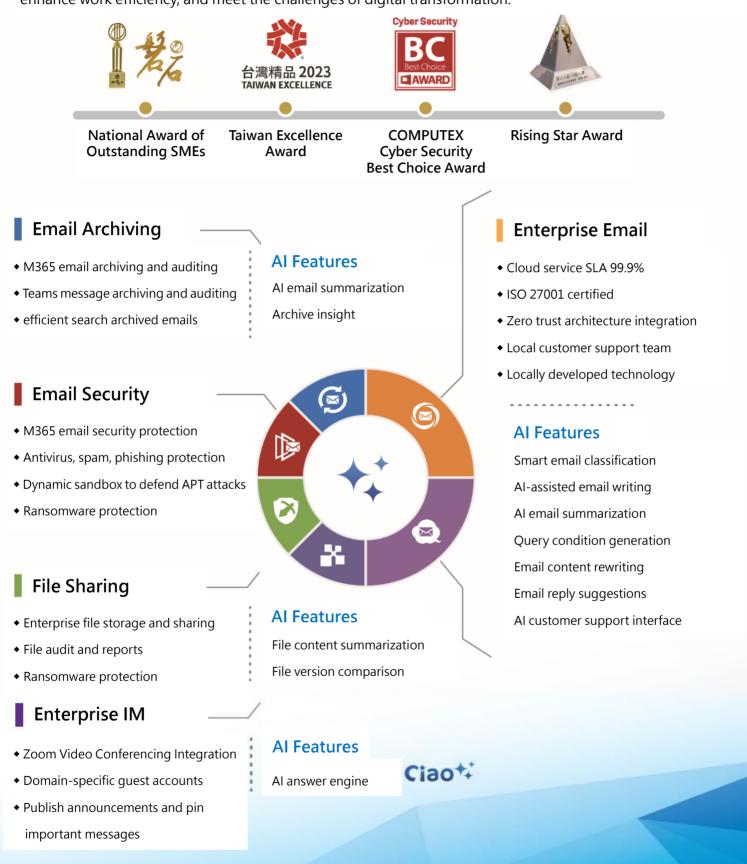

Openfind, established in 1998, has accumulated over 25,000 clients. We assist businesses in leveraging communication and collaboration services, offering solutions ranging from enterprise search engine, email, email protection, email archiving, email auditing, file sharing, to instant messaging and online collaboration. In recent years, we have integrated AI applications to provide businesses with a smoother user experience, enhance work efficiency, and meet the challenges of digital transformation.