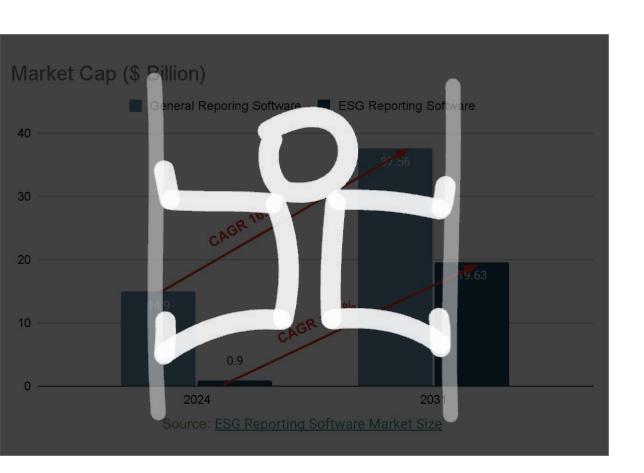

#### Market Cap (\$ Billion)

Source: ESG Reporting Software Market Size

ANTHROP\C