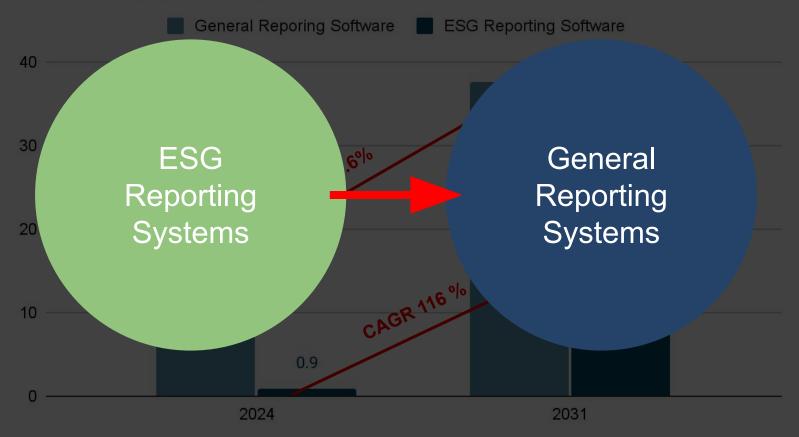

#### Market Cap (\$ Billion)

Source: ESG Reporting Software Market Size

ANTHROP\C