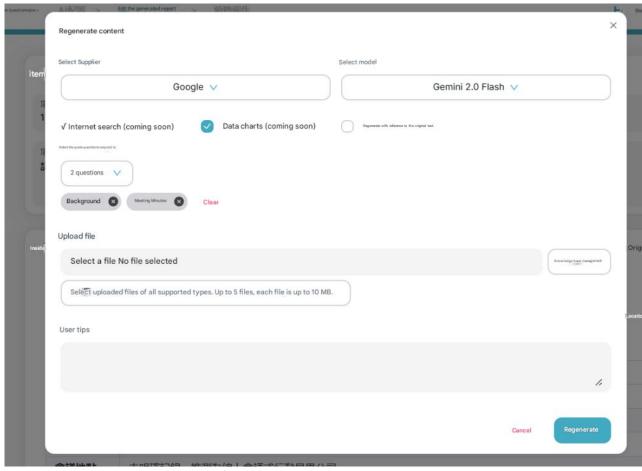

### Akashic - Report generator (2)

Modify the generated report at your preference

Data chart generation (upcoming feature)