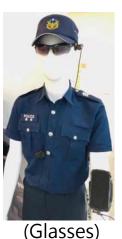

#### **Application Scenario--Wearable Device**

#### AI mobile Device

- Real-time image transmission and positioning
- Real-time identification
- Instant exception warning
- Instant two-way intercom
- Mobility and convenience