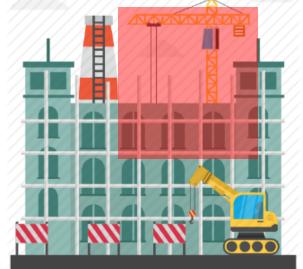

## Monitor the current condition of the construction site

#### **Deploy PTZ device**

• Can be connected to battery or mains, and can be installed in 3 minutes Remote APP control and zoom, providing 500 meters monitoring capability