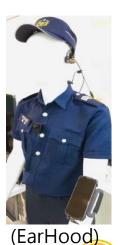

#### **Application Scenario--Wearable Device**

#### AI mobile Device

- Real-time image transmission and positioning
- Real-time identification
- Instant exception warning
- Instant two-way intercom
- Mobility and convenience