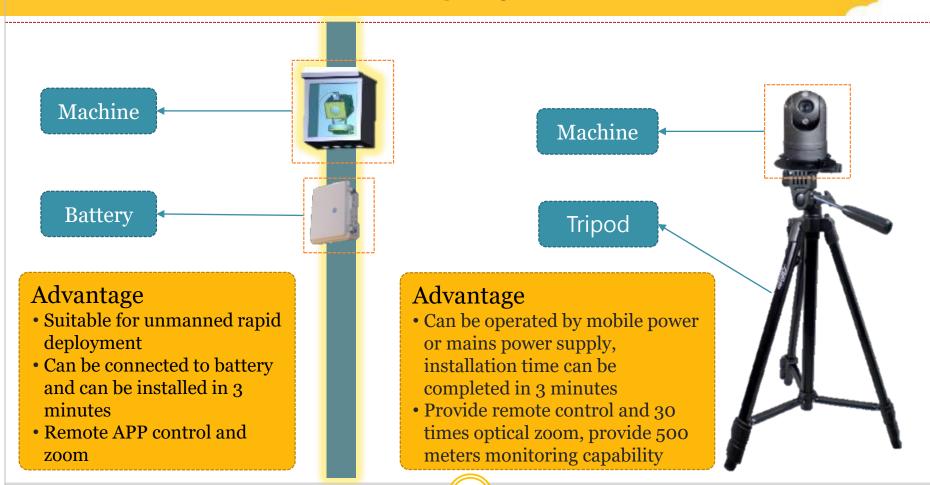

# Application scenario-PTZ (box type) deployed

• Site may lack electricity and network The fixed position may be changed at any time If the equipment that generally needs to be matched is erected, it may be accidentally damaged during construction.

#### **Deploy PTZ device**

• Can be connected to battery or mains, and can be installed in 3 minutes Remote APP control and zoom, providing 500 meters monitoring capability