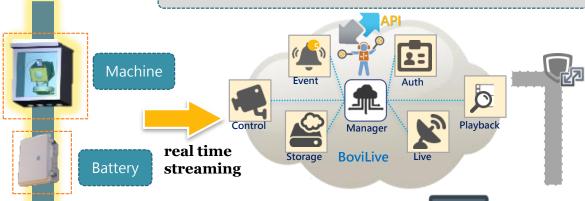

#### **Deploy PTZ device**

• Can be connected to battery or mains, and can be installed in 3 minutes Remote APP control and zoom, providing 500 meters monitoring capability