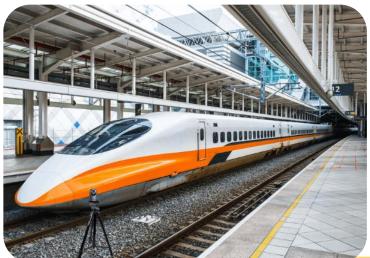

#### Monitor tracks along the route

• Track maintenance requirements The track area lacks power and network, and cannot report the situation in real time

#### **Orbital mobile deployment PTZ**

- Can be operated by mobile power or mains power supply, installation time can be completed in 3 minutes
- Provide remote control and 30 times optical zoom, provide 500 meters monitoring capability