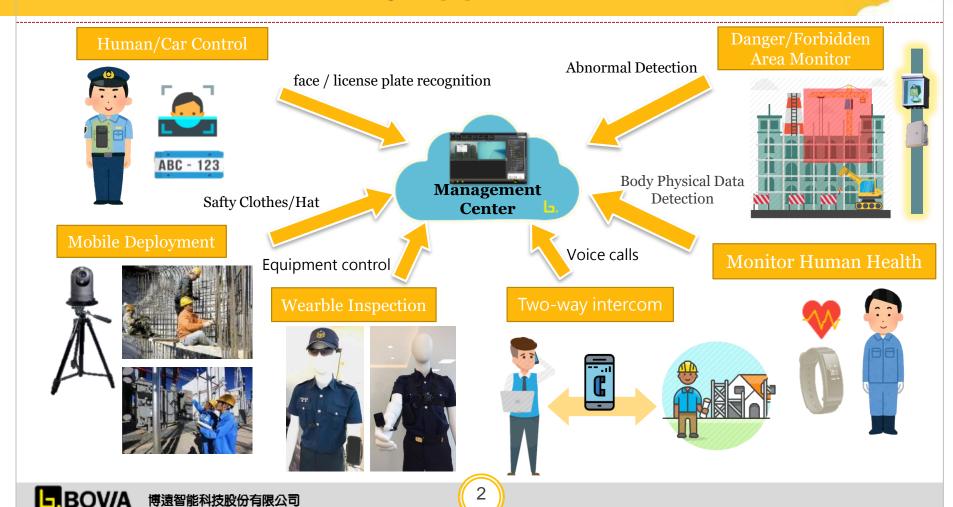

## Smart factory application scenarios

#### AI mobile Device

- Real-time image transmission and positioning
- Real-time identification
- Instant exception warning
- Instant two-way intercom
- Mobility and convenience