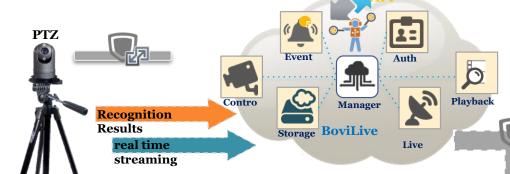

# Flexible Deployment PTZ

# Application scenario-PTZ (box type) deployed

• Site may lack electricity and network The fixed position may be changed at any time If the equipment that generally needs to be matched is erected, it may be accidentally damaged during construction.

## Monitor the current condition of the construction site

#### **Deploy PTZ device**

• Can be connected to battery or mains, and can be installed in 3 minutes Remote APP control and zoom, providing 500 meters monitoring capability