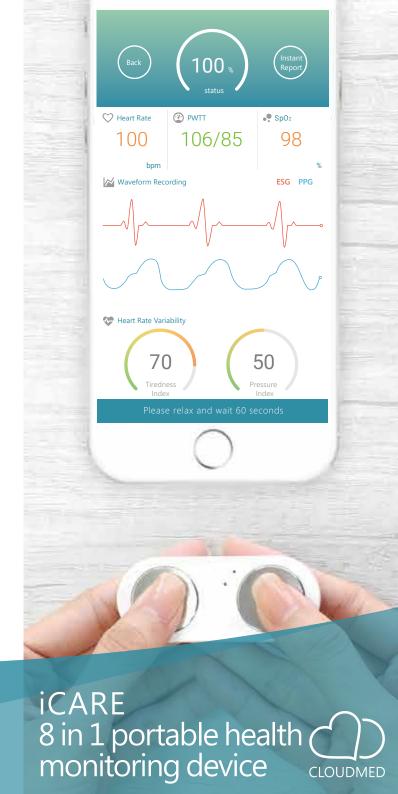

8 in 1 measurement

Instant report w/suggestions

Six features

Health Journal in Cloud

Waveform Recording

**Medication Reminder** 

One Click for SOS+Positioning





CloudMedai



www.cloudmed-ai.com

**CLOUDMED App Download** 









### Cloudmed

Address: Rm. E, 2F., No. 22, Chenggong 13th St., Zhubei City, Hsinchu County 302, Taiwan Phone: 0800-035-090

E-mail: service@cloudmed-ai.com



'S: This product is for self-health management only. All the service/information congregated rom iCARE APP is not intented for use in the diagnosis of any medical condition or cure, reatment, or prevention of disease.

#### Care your family health

Medication Reminder App's intimate features provide better health care



#### 8 in 1 Measurement within 60 Seconds



# CLOUDMED

#### Enrich your healthy life with science

Enrich your healthy life by instantly feedback healthy information, sports and eating recommendations.



## iCARE Device introduction

#### 316L medical steel

The world's highest standard material provides three guarantees for your skin: no allergies, no rejection and no deformation of the device.

The highest specification optical module in the industry optically analy