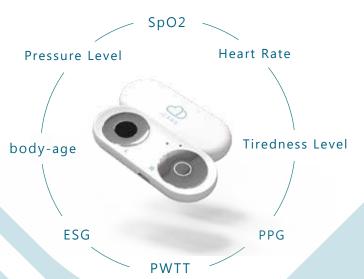

8 in 1 measurement

Instant report w/suggestions

Six features

Health Journal in Cloud

Waveform Recording

**Medication Reminder** 

One Click for SOS+Positioning





CloudMedai



www.cloudmed-ai.com

**CLOUDMED App Download** 









### Cloudmed

Address: Rm. E, 2F., No. 22, Chenggong 13th St., Zhubei City, Hsinchu County 302, Taiwan Phone: 0800-035-090

E-mail: service@cloudmed-ai.com



'S: This product is for self-health management only. All the service/information congregated rom iCARE APP is not intented for use in the diagnosis of any medical condition or cure, reatment, or prevention of disease.

#### Care your family health

Medication Reminder App's intimate features provide better health care



#### 8 in 1 Measurement within 60 Seconds



# CLOUDMED

#### Enrich your healthy life with science

Enrich your healthy life by instantly feedback healthy information, sports and eating recommendations.



## iCARE Device introduction

#### 316L medical steel

The world's highest standard material provides three guarantees for your skin: no allergies, no rejection and no deformation of the device.

The highest specification optical module in the industry optically analyzing the changes of microvascular in the fingertips.

Long standby for 180 days device can be used for three months after charging once.

Device can be recharged without replacing the battery.

## Personal health management through cloud service





Through the cloud records, you can check your family's health whenever and wherever you want.













measure

c