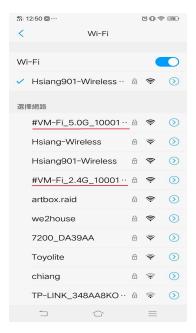

#### Connect the VM-Fi

Use Android/iOS mobile device Wi-Fi looking the #VM-Fi SSID and key in the password 12345678 to connect.