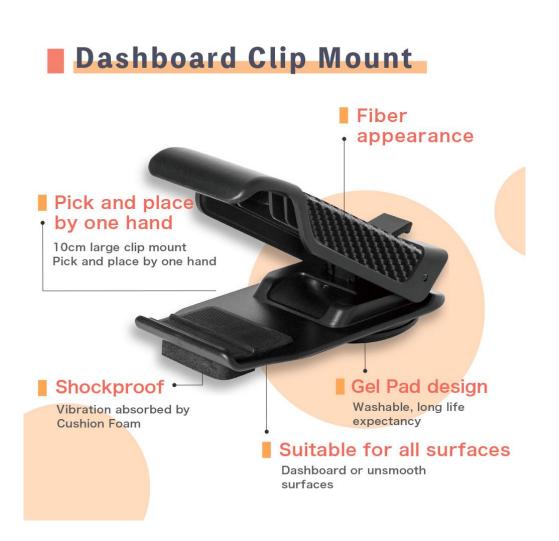

#### Notifications:

For your safety, please do not phub while driving. In addition, phone mount can not be installed at air bag operation region.

#### Hardware installation guide

Remove protective film from phone mount

After press cell phone mount at selected position, push backward stick to lock mode

Open cell phone mount, then keep cell phone straight and clamped by cell phone mount

Insert charger into cigarette lighter port

Wire up cell phone with charger by usb cable (with indicating LED)

- Recommend to use usb cable provided by phone supplier. If length is an issue, then user may adopt mobiGO usb cable.
- Once gel(bottom of phone mount) is contaminated, it can be rinsed with city water. It will be ready to reuse after dry up.
- When you want to release phone mount, it may still suck tightly on dashboard. You may try to pull tiny rubber stick backward.