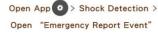

#### app installation guide

- Ensure your smart phone can access to internet, either via WiFi or broadband cellular network
- There are 3 channels to install mobiGO app
  - Follow hardware installation procedure to connect smart phone with charger. After turn on engine, one guiding window will pop up. Go through every steps as instructed.
  - 2. Scan QR code to find app link directly. Go through every steps as instructed.

- 3. Search mobiGO at Google play store. Follow instructions to complete installation.
- After mobiGO app installation completed, another guiding window will pop up. Click "use as default" option and press "OK" button for mobiGO app initiation
- app will be awakened automatically, whenever power supplied from mobiGO charger.
- Requires Android 5.0.0 and up