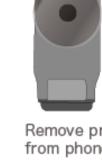

#### Hardware installation guide

Remove protective film from phone mount

After press cell phone mount at selected position, push backward stick to lock mode

Open cell phone mount, then keep cell phone straight and clamped by cell phone mount