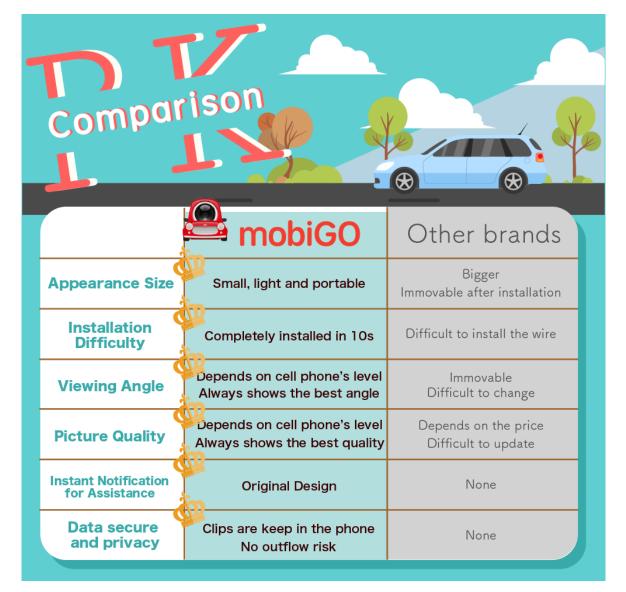

le recording driving video. When you watch the video, the driving route will be displayed on the map. |
| FOOTAGES BROWSER /<br>MANAGEMENT         | Browse/manage the footages directly in the app.                                                                                                      |
| LOOP RECORDING                           | Loop recording automatically overwrites earlier footages to allow minimal memory usage.                                                              |
| GPS SPEEDMETER                           | mobiGO display your speed according to GPS information.                                                                                              |

\*mobiGO operates on devices with Android 5.0.0 and later.



### Different from general driving recorder





#### Product picture(1)















### Product picture(2)





Plug-n-Play





Plug in the vehicle charging system to make your cell phone a dash cam



#### Product picture(3)

Automatic Emergency Notification























Cell battery always charged /



Cell phone is charged all the way





### Product picture(4)







#### Product picture(5)







#### Product picture(6)







#### Product picture(7)







### Product picture(8)







#### Blog users actually use sharing

- The following is the sharing information of Taiwanese consumers after they actually use the car rental. The links are as follows:
- https://reurl.cc/mdxmQ1





#### Advertising –YOUTUBE(1)

The following is a YOUTUBE video link:



https://www.youtube.com/watch?v=c2S3mOajAJw



### Advertis