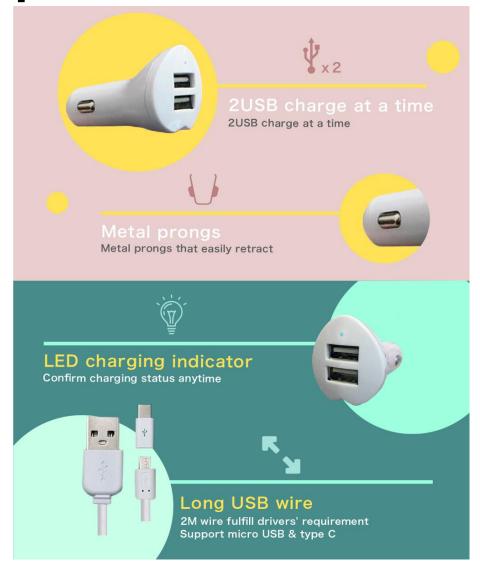

#### items

product spec

Input:12V

output:5V/3.1A

USB port:2x

master USB (indicating LED)

USB cable: micro USB & type C compatible

Warranty:1 year (starting from date of purchase)