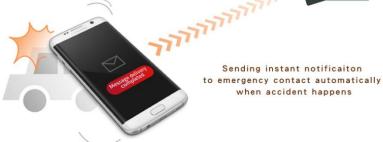

### List of function descriptions(1)

| Feature                               | Description                                                                                                                                                                          |
|---------------------------------------|--------------------------------------------------------------------------------------------------------------------------------------------------------------------------------------|
| AUTOMATICALLY<br>ACTIVATION           | Automatically activates and begins recording when connected to mobiGO.                                                                                                               |
| DRIVING<br>SURVEILLANCE,<br>SNAPSHOTS | Driving surveillance, snapshots.                                                                                                                                                     |
| COLLISION<br>DETECTION                | mobiGO can detect violent collisions, which suggest a possible car accident. In this situation, mobiGO protects this footage from being overwritten.                                 |
| AUTO EMERGENCY<br>MESSAGE             | When violent collistion detected, mobiGO will also send an emergency text message to your assigned contacts to inform them of the possible accident.                                 |
| EASY SHARING                          | mobiGO will also let you easily share videos you've recorded. You'll be able to send them via email, an instant message, or upload it to social networks and video-sharing websites. |
| NEARBY PLACES<br>LOCATOR              | mobiGO can display places you need nearby, such as gas stations, parking spaces, convenience stores, hospitals and banks so that you can easily find them.                           |

#### Product picture(3)

Automatic Emergency Notification

Cell battery always charged /

Cell phone is charged all the way