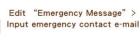

### List of function descriptions(1)

| Feature                               | Description                                                                                                                                                                          |
|---------------------------------------|--------------------------------------------------------------------------------------------------------------------------------------------------------------------------------------|
| AUTOMATICALLY<br>ACTIVATION           | Automatically activates and begins recording when connected to mobiGO.                                                                                                               |
| DRIVING<br>SURVEILLANCE,<br>SNAPSHOTS | Driving surveillance, snapshots.                                                                                                                                                     |
| COLLISION<br>DETECTION                | mobiGO can detect violent collisions, which suggest a possible car accident. In this situation, mobiGO protects this footage from being overwritten.                                 |
| AUTO EMERGENCY<br>MESSAGE             | When violent collistion detected, mobiGO will also send an emergency text message to your assigned contacts to inform them of the possible accident.                                 |
| EASY SHARING                          | mobiGO will also let you easily share videos you've recorded. You'll be able to send them via email, an instant message, or upload it to social networks and video-sharing websites. |
| NEARBY PLACES<br>LOCATOR              | mobiGO can display places you need nearby, such as gas stations, parking spaces, convenience stores, hospitals and banks so that you can easily find them.                           |