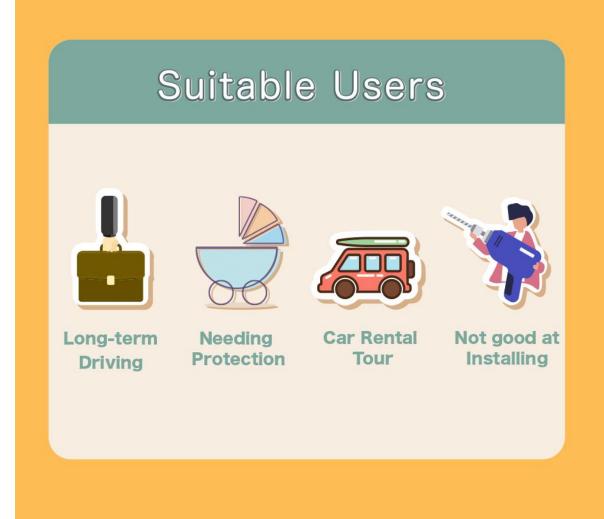

#### **Target Audience**

- Female consumers aged 25 to 45(whether driving or not driving)
- Accept innovative and original temperature electronic products
- Love Travel / Short Term Rental
- Environmental protection