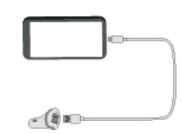

#### Hardware installation guide

Remove protective film from phone mount

After press cell phone mount at selected position, push backward stick to lock mode

Open cell phone mount, then keep cell phone straight and clamped by cell phone mount

Insert charger into cigarette lighter port

Wire up cell phone with charger by usb cable (with indicating LED)

- Recommend to use usb cable provided by phone supplier. If length is an issue, then user may adopt mobiGO usb cable.
- Once gel(bottom of phone mount) is contaminated, it can be rinsed with city water. It will be ready to reuse after dry up.
- When you want to release phone mount, it may still suck tightly on dashboard. You may try to pull tiny rubber stick backward.

### Product picture(2)

Plug-n-Play

Plug in the vehicle charging system to make your cell phone a dash cam