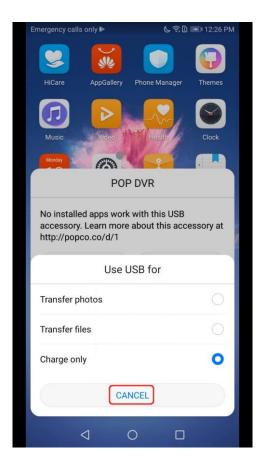

#### app installation guide

- Ensure your smart phone can access to internet, either via WiFi or broadband cellular network
- There are 3 channels to install mobiGO app
  - Follow hardware installation procedure to connect smart phone with charger. After turn on engine, one guiding window will pop up. Go through every steps as instructed.
  - 2. Scan QR code to find app link directly. Go through every steps as instructed.

- 3. Search mobiGO at Google play store. Follow instructions to complete installation.
- After mobiGO app installation completed, another guiding window will pop up. Click "use as default" option and press "OK" button for mobiGO app initiation
- app will be awakened automatically, whenever power supplied from mobiGO charger.
- Requires Android 5.0.0 and up