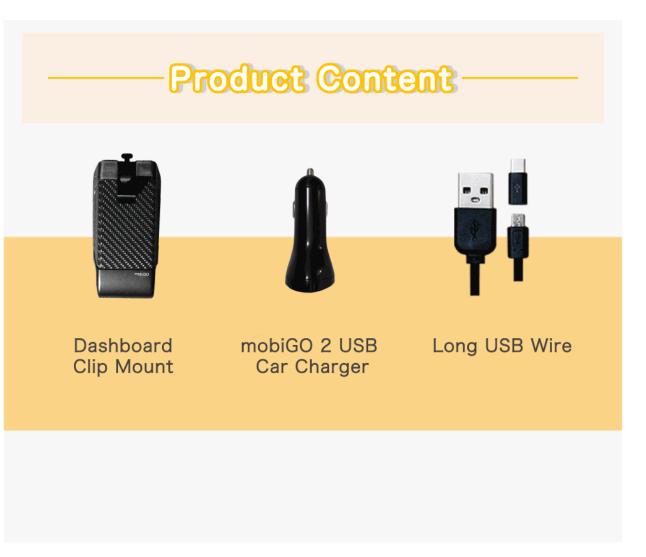

#### items

product spec

Input:12V

output:5V/3.1A

USB port:2x

master USB (indicating LED)

USB cable: micro USB & type C compatible

Warranty:1 year (starting from date of purchase)

service contact: sales@potentia.asia