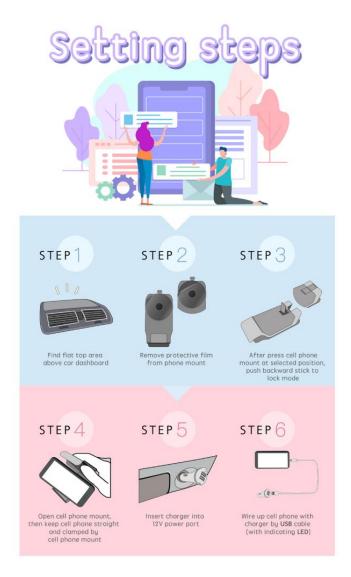

#### Hardware installation guide

Remove protective film from phone mount

After press cell phone mount at selected position, push backward stick to lock mode

Open cell phone mount, then keep cell phone straight and clamped by cell phone mount

Insert charger into cigarette lighter port

Wire up cell phone with charger by usb cable (with indicating LED)

- Recommend to use usb cable provided by phone supplier. If length is an issue, then user may adopt mobiGO usb cable.
- Once gel(bottom of phone mount) is contaminated, it can be rinsed with city water. It will be ready to reuse after dry up.
- When you want to release phone mount, it may still suck tightly on dashboard. You may try to pull tiny rubber stick backward.