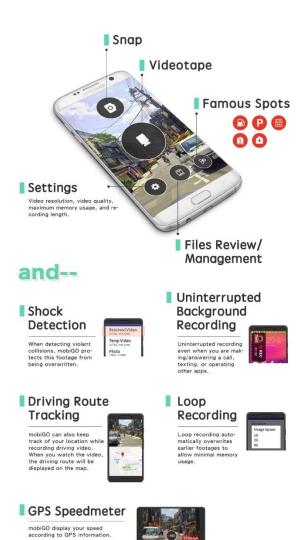

### List of function descriptions(1)

| Feature                               | Description                                                                                                                                                                          |
|---------------------------------------|--------------------------------------------------------------------------------------------------------------------------------------------------------------------------------------|
| AUTOMATICALLY<br>ACTIVATION           | Automatically activates and begins recording when connected to mobiGO.                                                                                                               |
| DRIVING<br>SURVEILLANCE,<br>SNAPSHOTS | Driving surveillance, snapshots.                                                                                                                                                     |
| COLLISION<br>DETECTION                | mobiGO can detect violent collisions, which suggest a possible car accident. In this situation, mobiGO protects this footage from being overwritten.                                 |
| AUTO EMERGENCY<br>MESSAGE             | When violent collistion detected, mobiGO will also send an emergency text message to your assigned contacts to inform them of the possible accident.                                 |
| EASY SHARING                          | mobiGO will also let you easily share videos you've recorded. You'll be able to send them via email, an instant message, or upload it to social networks and video-sharing websites. |
| NEARBY PLACES<br>LOCATOR              | mobiGO can display places you need nearby, such as gas stations, parking spaces, convenience stores, hospitals and banks so that you can easily find them.                           |

### List of function descriptions(2)

| Feature                                  | Description                                                                                                                                          |
|------------------------------------------|------------------------------------------------------------------------------------------------------------------------------------------------------|
| UNINTERRUPTED<br>BACKGROUND<br>RECORDING | Background recording makes uninterrupted recording even when you are making/answering a call, texting, or operating other apps.                      |
| CONFIGURABLE<br>SETTINGS                 | There are many settings in mobiGO that you can configure: such as video resolution, video quality, maximum memory usage, and recording length.       |
| DRIVING ROUTE<br>TRACKING                | mobiGO can also keep track of your location while recording driving video. When you watch the video, the driving route will be displayed on the map. |
| FOOTAGES BROWSER /<br>MANAGEMENT         | Browse/manage the footages directly in the app.                                                                                                      |
| LOOP RECORDING                           | Loop recording automatically overwrites earlier footages to allow minimal memory usage.                                                              |
| GPS SPEEDMETER                           | mobiGO display your speed according to GPS information.                                                                                              |