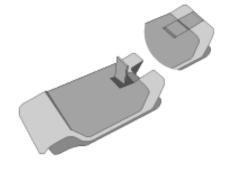

#### Hardware installation guide

Remove protective film from phone mount

After press cell phone mount at selected position, push backward stick to lock mode

Open cell phone mount, then keep cell phone straight and clamped by cell phone mount

Insert charger into cigarette lighter port

Wire up cell phone with charger by usb cable (with indicating LED)

- Recommend to use usb cable provided by phone supplier. If length is an issue, then user may adopt mobiGO usb cable.
- Once gel(bottom of phone mount) is contaminated, it can be rinsed with city water. It will be ready to reuse after dry up.
- When you want to release phone mount, it may still suck tightly on dashboard. You may try to pull tiny rubber stick backward.