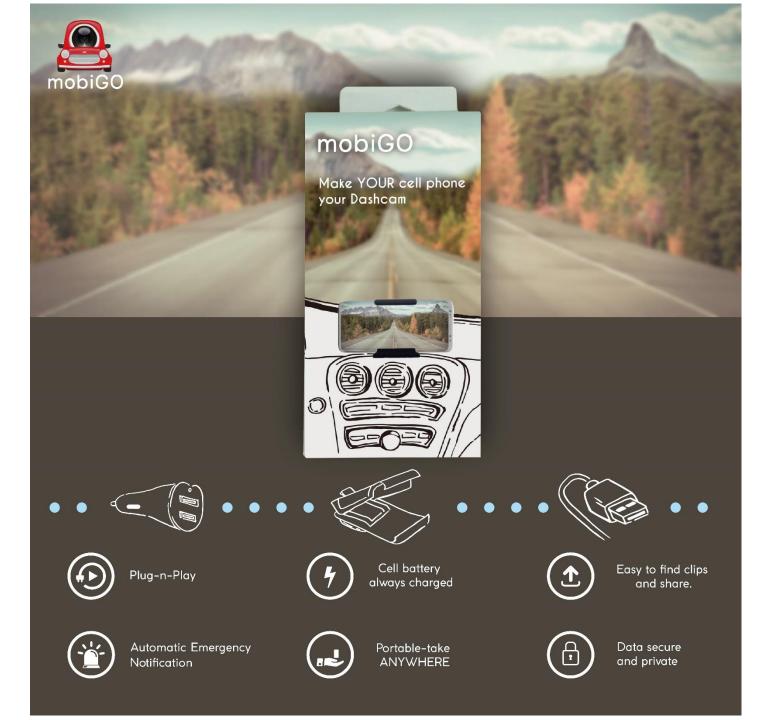

### Product picture(2)

Plug-n-Play

Plug in the vehicle charging system to make your cell phone a dash cam

#### Product picture(3)

Automatic Emergency Notification

Cell battery always charged /

Cell phone is charged all the way