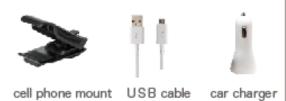

#### items

product spec

Input:12V

output:5V/3.1A

USB port:2x

master USB (indicating LED)

USB cable: micro USB & type C compatible

Warranty:1 year (starting from date of purchase)

#### Hardware installation guide

Remove protective film from phone mount

After press cell phone mount at selected position, push backward stick to lock mode

Open cell phone mount, then keep cell phone straight and clamped by cell phone mount

Insert charger into cigarette lighter port

Wire up cell phone with charger by usb cable (with indicating LED)

- Recommend to use usb cable provided by phone supplier. If length is an issue, then user may adopt mobiGO usb cable.
- Once gel(bottom of phone mount) is contaminated, it can be rinsed with city water. It will be ready to reuse after dry up.
- When you want to release phone mount, it may still suck tightly on dashboard. You may try to pull tiny rubber stick backward.