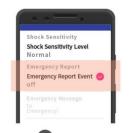

### List of function descriptions(1)

| Feature                               | Description                                                                                                                                                                          |
|---------------------------------------|--------------------------------------------------------------------------------------------------------------------------------------------------------------------------------------|
| AUTOMATICALLY<br>ACTIVATION           | Automatically activates and begins recording when connected to mobiGO.                                                                                                               |
| DRIVING<br>SURVEILLANCE,<br>SNAPSHOTS | Driving surveillance, snapshots.                                                                                                                                                     |
| COLLISION<br>DETECTION                | mobiGO can detect violent collisions, which suggest a possible car accident. In this situation, mobiGO protects this footage from being overwritten.                                 |
| AUTO EMERGENCY<br>MESSAGE             | When violent collistion detected, mobiGO will also send an emergency text message to your assigned contacts to inform them of the possible accident.                                 |
| EASY SHARING                          | mobiGO will also let you easily share videos you've recorded. You'll be able to send them via email, an instant message, or upload it to social networks and video-sharing websites. |
| NEARBY PLACES<br>LOCATOR              | mobiGO can display places you need nearby, such as gas stations, parking spaces, convenience stores, hospitals and banks so that you can easily find them.                           |