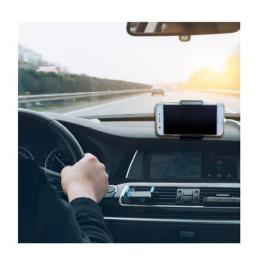

#### Hardware installation guide

Remove protective film from phone mount

After press cell phone mount at selected position, push backward stick to lock mode

Open cell phone mount, then keep cell phone straight and clamped by cell phone mount

Insert charger into cigarette lighter port

Wire up cell phone with charger by usb cable (with indicating LED)

- Recommend to use usb cable provided by phone supplier. If length is an issue, then user may adopt mobiGO usb cable.
- Once gel(bottom of phone mount) is contaminated, it can be rinsed with city water. It will be ready to reuse after dry up.
- When you want to release phone mount, it may still suck tightly on dashboard. You may try to pull tiny rubber stick backward.