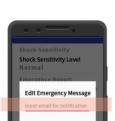

### List of function descriptions(1)

| Feature                               | Description                                                                                                                                                                          |
|---------------------------------------|--------------------------------------------------------------------------------------------------------------------------------------------------------------------------------------|
| AUTOMATICALLY<br>ACTIVATION           | Automatically activates and begins recording when connected to mobiGO.                                                                                                               |
| DRIVING<br>SURVEILLANCE,<br>SNAPSHOTS | Driving surveillance, snapshots.                                                                                                                                                     |
| COLLISION<br>DETECTION                | mobiGO can detect violent collisions, which suggest a possible car accident. In this situation, mobiGO protects this footage from being overwritten.                                 |
| AUTO EMERGENCY<br>MESSAGE             | When violent collistion detected, mobiGO will also send an emergency text message to your assigned contacts to inform them of the possible accident.                                 |
| EASY SHARING                          | mobiGO will also let you easily share videos you've recorded. You'll be able to send them via email, an instant message, or upload it to social networks and video-sharing websites. |
| NEARBY PLACES<br>LOCATOR              | mobiGO can display places you need nearby, such as gas stations, parking spaces, convenience stores, hospitals and banks so that you can easily find them.                           |