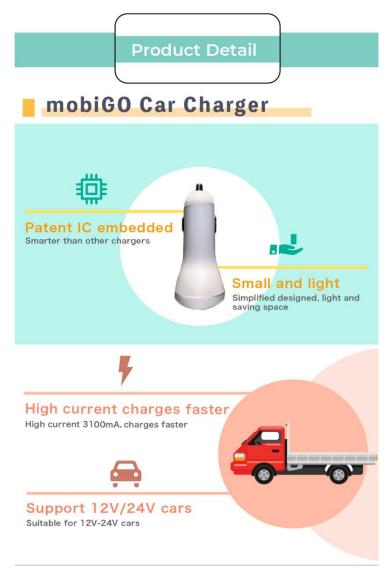

#### items

product spec

Input:12V

output:5V/3.1A

USB port:2x

master USB (indicating LED)

USB cable: micro USB & type C compatible

Warranty:1 year (starting from date of purchase)