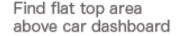

#### Hardware installation guide

Remove protective film from phone mount

After press cell phone mount at selected position, push backward stick to lock mode

Open cell phone mount, then keep cell phone straight and clamped by cell phone mount