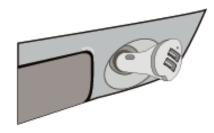

#### items

product spec

Input:12V

output:5V/3.1A

USB port:2x

master USB (indicating LED)

USB cable: micro USB & type C compatible

Warranty:1 year (starting from date of purchase)

Insert charger into cigarette lighter port

Wire up cell phone with charger by usb cable (with indicating LED)

- Recommend to use usb cable provided by phone supplier. If length is an issue, then user may adopt mobiGO usb cable.
- Once gel(bottom of phone mount) is contaminated, it can be rinsed with city water. It will be ready to reuse after dry up.
- When you want to release phone mount, it may still suck tightly on dashboard. You may try to pull tiny rubber stick backward.