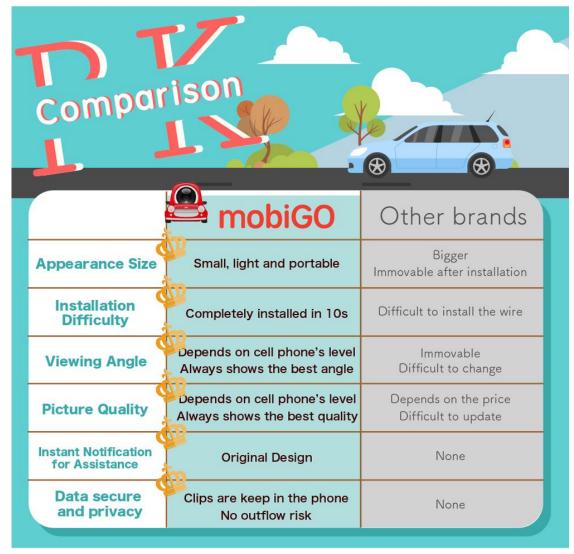

| Loop recording automatically overwrites earlier footages to allow minimal memory usage.                                                              |
| GPS SPEEDMETER                           | mobiGO display your speed according to GPS information.                                                                                              |

\*mobiGO operates on devices with Android 5.0.0 and later.



### Different from general driving recorder





#### Product picture(1)















### Product picture(2)





Plug-n-Play





Plug in the vehicle charging system to make your cell phone a dash cam



#### Product picture(3)

Automatic Emergency Notification























Cell battery always charged /



Cell phone is charged all the way





### Product picture(4)







#### Product picture(5)







#### Product picture(6)







#### Product picture(7)







### Product picture(8)







#### Blog users actually use sharing

- The following is the sharing information of Taiwanese consumers after they actually use the car rental. The links are as follows:
- https://reurl.cc/mdxmQ1





#### Advertising –YOUTUBE(1)

The following is a YOUTUBE video link:



https://www.youtube.com/watch?v=c2S3mOajAJw



### Advertising –YOUTUBE(2)

The following is a YOUTUBE video link:



https://www.youtube.com /watch?v=5COARU7p9EQ &t=1s



#### Advertising –YOUTUBE(3)

The following is a YOUTUBE video link:



https://www.youtube.com /watch?v=mn\_8CaEAlvU&t =3s





# Thank you for your interest in the mobiGO driving recorder.

We look forward to hearing from you.