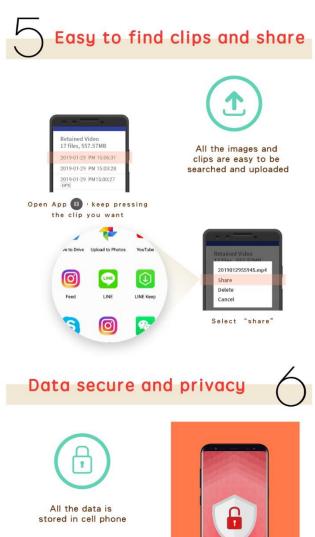

### List of function descriptions(1)

| Feature                               | Description                                                                                                                                                                          |
|---------------------------------------|--------------------------------------------------------------------------------------------------------------------------------------------------------------------------------------|
| AUTOMATICALLY<br>ACTIVATION           | Automatically activates and begins recording when connected to mobiGO.                                                                                                               |
| DRIVING<br>SURVEILLANCE,<br>SNAPSHOTS | Driving surveillance, snapshots.                                                                                                                                                     |
| COLLISION<br>DETECTION                | mobiGO can detect violent collisions, which suggest a possible car accident. In this situation, mobiGO protects this footage from being overwritten.                                 |
| AUTO EMERGENCY<br>MESSAGE             | When violent collistion detected, mobiGO will also send an emergency text message to your assigned contacts to inform them of the possible accident.                                 |
| EASY SHARING                          | mobiGO will also let you easily share videos you've recorded. You'll be able to send them via email, an instant message, or upload it to social networks and video-sharing websites. |
| NEARBY PLACES<br>LOCATOR              | mobiGO can display places you need nearby, such as gas stations, parking spaces, convenience stores, hospitals and banks so that you can easily find them.                           |