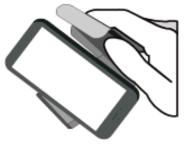

#### Hardware installation guide

Remove protective film from phone mount

After press cell phone mount at selected position, push backward stick to lock mode

Open cell phone mount, then keep cell phone straight and clamped by cell phone mount

Insert charger into cigarette lighter port

Wire up cell phone with charger by usb cable (with indicating LED)

- Recommend to use usb cable provided by phone supplier. If length is an issue, then user may adopt mobiGO usb cable.
- Once gel(bottom of phone mount) is contaminated, it can be rinsed with city water. It will be ready to reuse after dry up.
- When you want to release phone mount, it may still suck tightly on dashboard. You may try to pull tiny rubber stick backward.