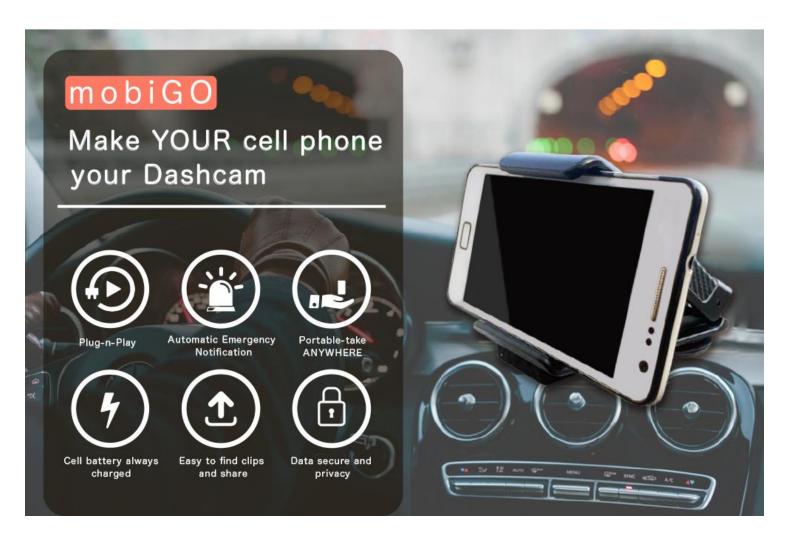

### Product picture(2)

Plug-n-Play

Plug in the vehicle charging system to make your cell phone a dash cam

#### Product picture(3)

Automatic Emergency Notification

Cell battery always charged /

Cell phone is charged all the way