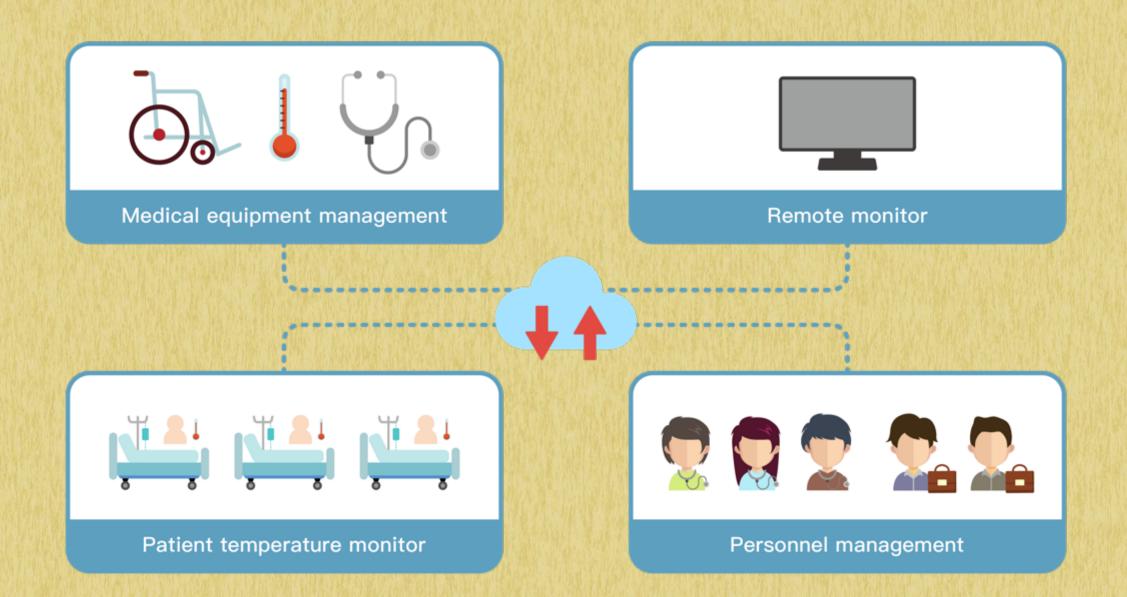

## Tracmo as Smart Hospital Service

# **Body Temperature Monitoring Solution for Facilities**

- Design for Hospital/Care
   Center/ICU/Quarantine Center
- Working with iWEECARE TempPa
- Monitoring Body Temperatures
   24x7
- On-Panel Alert Notifications
- Super Fast Deployment
- Share the same infrastructure with Tracmo LaaS Tracking