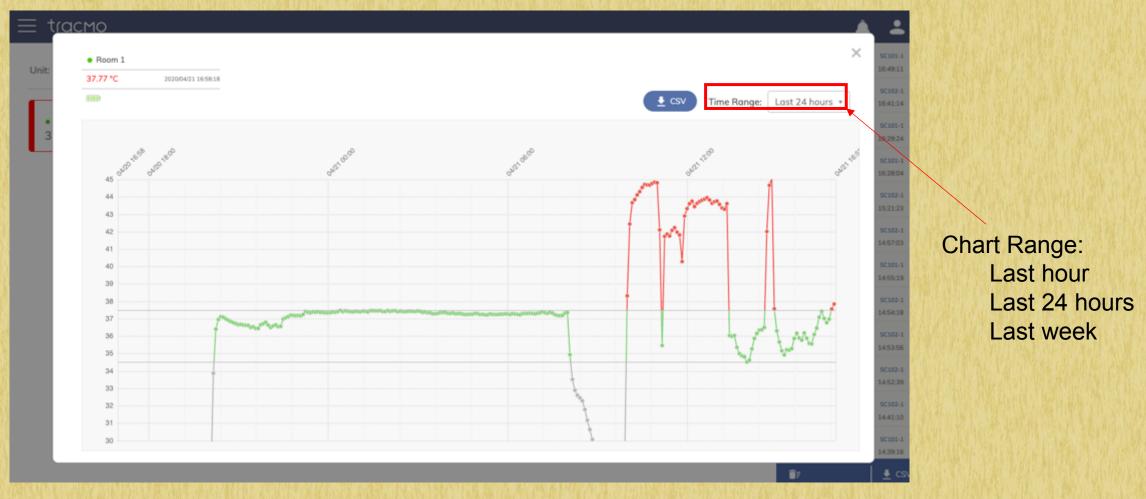

hrough cascade PoE cable
- Tracking accuracy: 3m~5m depends on the deployments and envirance ts





## tracmo

## Infrastructure - Tracmo Trackers



- Replaceable battery (up to 18 months)
- Bluetooth 5 Technology
- IP55 (Cubitag)
- 35mm x 35mm x 9mm; 8 gram (Cubitag)
- 55mm x 55mm x 3mm; 12 gram (Leaf)
- iOS / Android Support
- Compliance: FCC/NCC/IRF/CF/IC

#### **TRACMO Temperature and Location Tracking Solution**

-TaaS (Temperature as a service)

# **Body Temperature Monitoring Solution for Facilities**

- Design for Hospital/Care
   Center/ICU/Quarantine Center
- Working with iWEECARE TempPa
- Monitoring Body Temperatures
   24x7
- On-Panel Alert Notifications
- Super Fast Deployment
- Share the same infrastructure with Tracmo LaaS Tracking



# **Real-Time Temperature Tracking**



#### **TRACMO Temperature and Location Tracking Solution**

-LaaS (Location as a service)

## Tracmo as Smart Hospital Service



# Plug-n-Play Service



## **Advantages of LaaS**

#### VERY QUICK DEPLOYMENT

- Deployment is quick and easy from small venues to large hospitals, even a city
- VERY LOW MAINTENANCE COST
  - No computer host to maintain, high availability
- NO DATA CENTER NEEDED
  - Only power and wi-fi for the stations are needed
  - That's it
- EASY TO USE
  - Use browser and phone only, no extra software installation is required
- SUPPORT B2C APPLICATIONS
  - It is very easy to extend the service to serve the end customers.

# Fast Deployment Example (Real Hospital)

- Over 100,000 square meters indoor area
- 499 hospital beds, Two Campuses
- 9-story, 2-floor underground