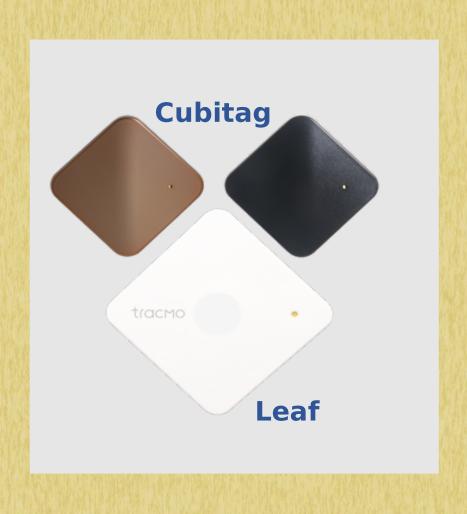

## Infrastructure - Tracmo Trackers

- Replaceable battery (up to 18 months)
- Bluetooth 5 Technology
- IP55 (Cubitag)
- 35mm x 35mm x 9mm; 8 gram (Cubitag)
- 55mm x 55mm x 3mm; 12 gram (Leaf)
- iOS / Android Support
- Compliance: FCC/NCC/IRF/CF/IC