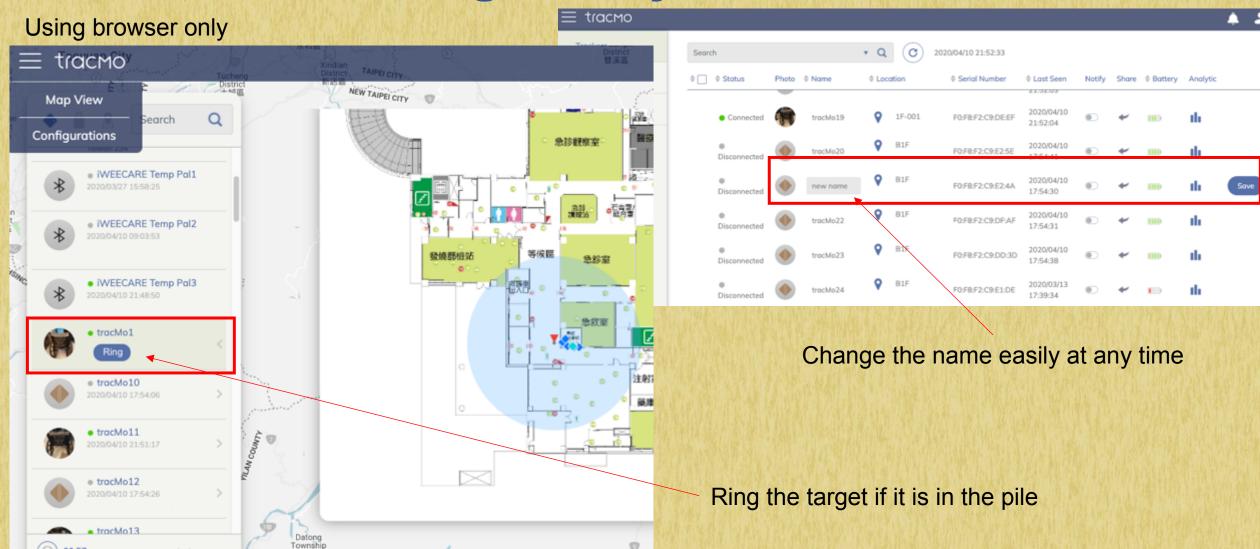

# Plug-n-Play Service

## **Advantages of LaaS**

#### VERY QUICK DEPLOYMENT

- Deployment is quick and easy from small venues to large hospitals, even a city
- VERY LOW MAINTENANCE COST
  - No computer host to maintain, high availability
- NO DATA CENTER NEEDED
  - Only power and wi-fi for the stations are needed
  - That's it
- EASY TO USE
  - Use browser and phone only, no extra software installation is required
- SUPPORT B2C APPLICATIONS
  - It is very easy to extend the service to serve the end customers.