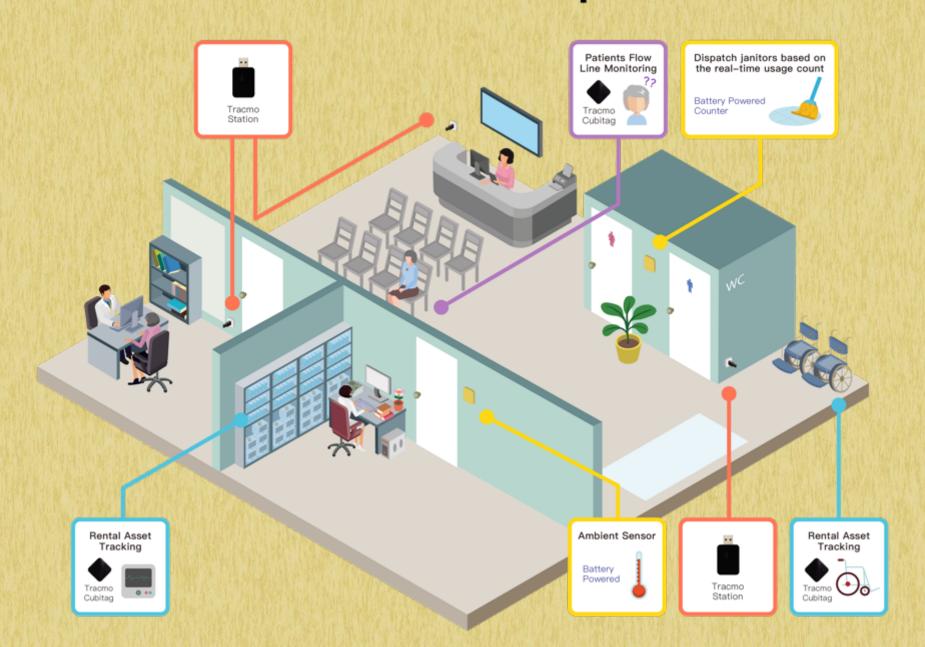

# **Body Temperature Monitoring Solution for Facilities**

- Design for Hospital/Care
   Center/ICU/Quarantine Center
- Working with iWEECARE TempPa
- Monitoring Body Temperatures
   24x7
- On-Panel Alert Notifications
- Super Fast Deployment
- Share the same infrastructure with Tracmo LaaS Tracking

## Tracmo as Smart Hospital Service