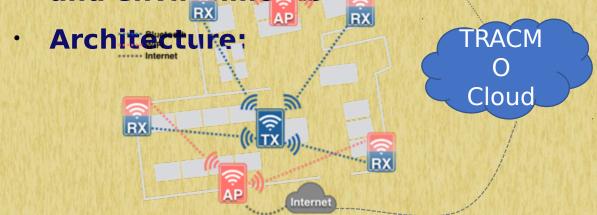

## Infrastructure - Tracmo Station

- World's smallest single-chip omni-antenna WiFi/Bluetooth sensor gateway
- Using WiFi (2.4Ghz) for the cloud connection
- Over-The-Air update
- Ultra Low Power, ideal for powering through cascade PoE cable
- Tracking accuracy: 3m~5m depends on the deployments and envirance ts