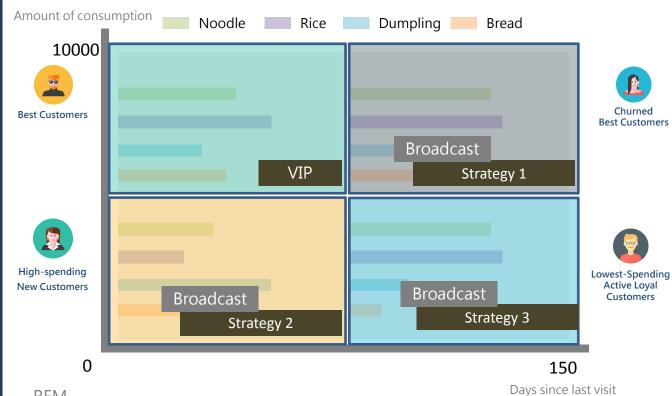

# **Customer Segmentation**

RFM Recency Frequency Monetary

# Change Strategy by the analysis Report

to find out the root cause

Launch new products