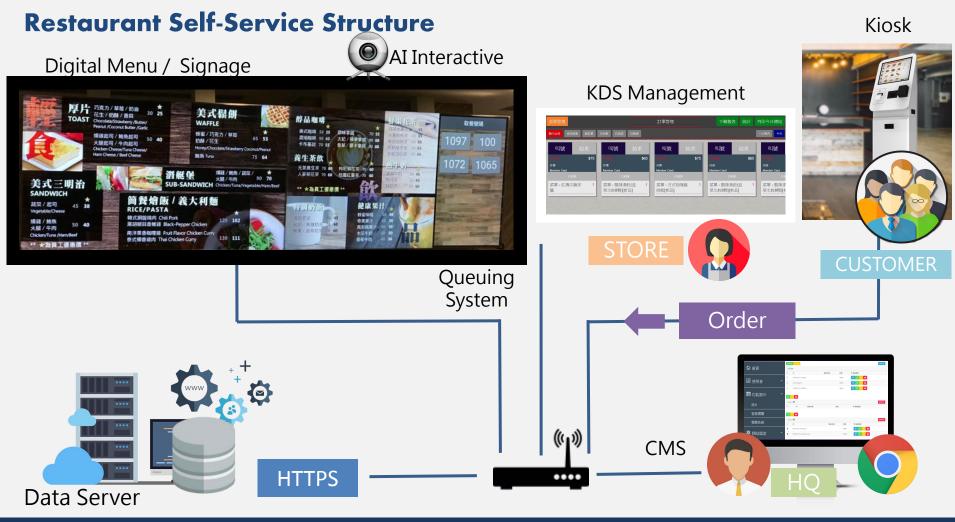

## **Restaurant Solution**

Digital Signage Kiosk KDS

Queuing System AI Interactive Digital Menu

## **Central Management System**