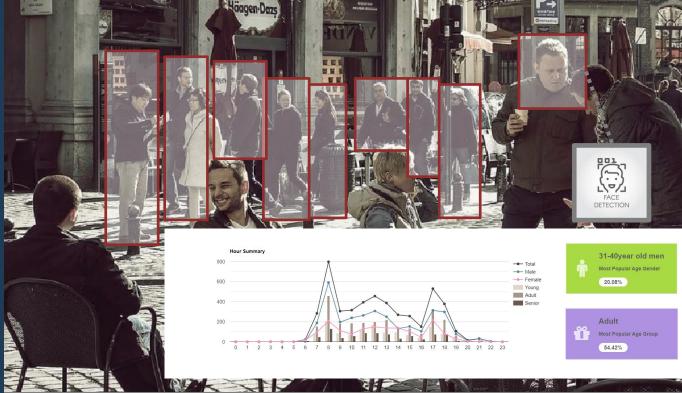

#### **Smart Detection**

Flow statistics Hot Zone Detection Interactive Signage Signage Rating

## **Area Analysis**

Flow Hot Zone

Flow Direction

Age

Gender

**Emotion** 

**Head Pose** 

# Sales Data Report to find the key point

Revenue 28732

19902

Kiosk Revenue 8830

Most Popular 原味拿(H)

Sales Volume

1/1/1

Kiosk Sales Volume