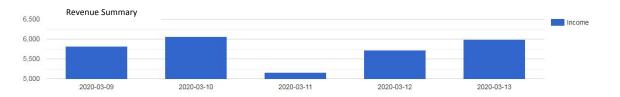

# Sales Data Report to find the key point

Revenue 28732

19902

Kiosk Revenue 8830

Most Popular 原味拿(H)

Sales Volume

1/1/1

Kiosk Sales Volume