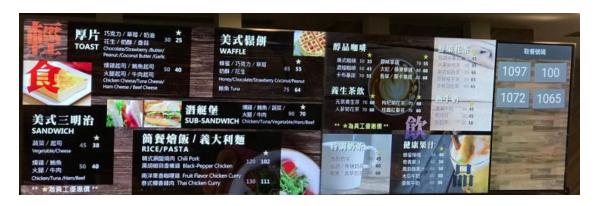

## **Restaurant Solution**

Digital Signage Kiosk KDS

Queuing System AI Interactive Digital Menu