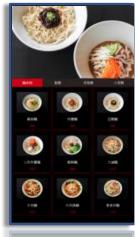

## **Restaurant Solution**

Digital Signage Kiosk KDS

Queuing System AI Interactive Digital Menu