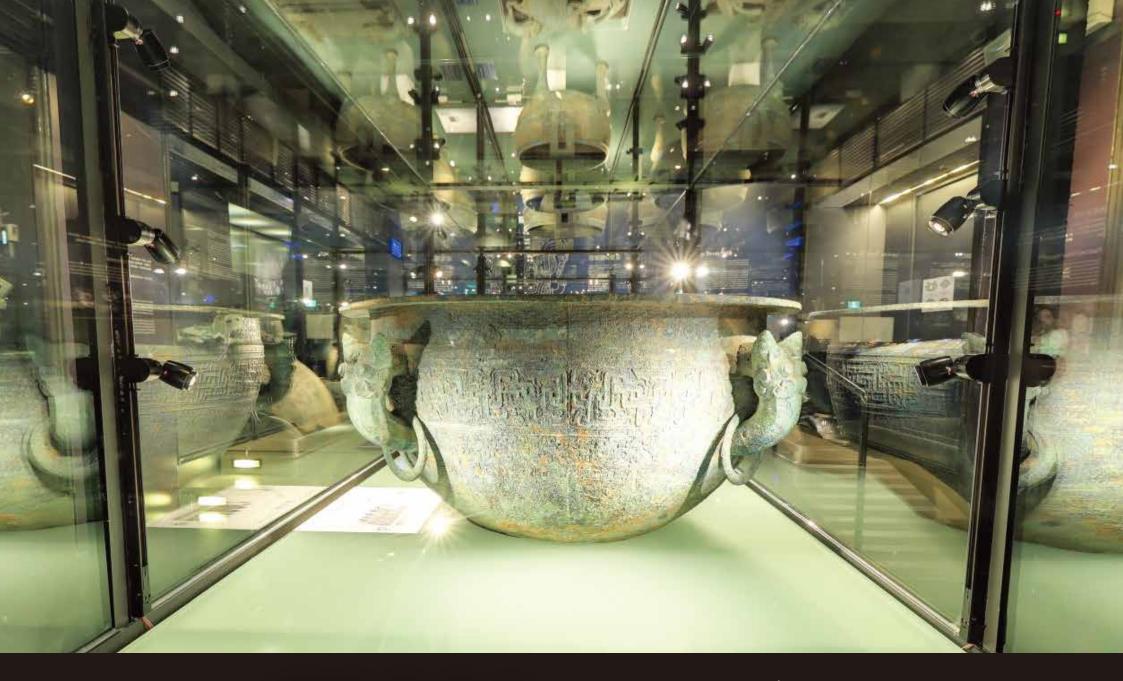

#### A Window to Eastern Chou

National Museum of History, Academia Sinica

https://vr360.nmh.gov.tw/EasternChou/

[Cultural Heritage][Exhibition]

Traces of Brush and Ink

National Museum of History, Taitung Art Museum