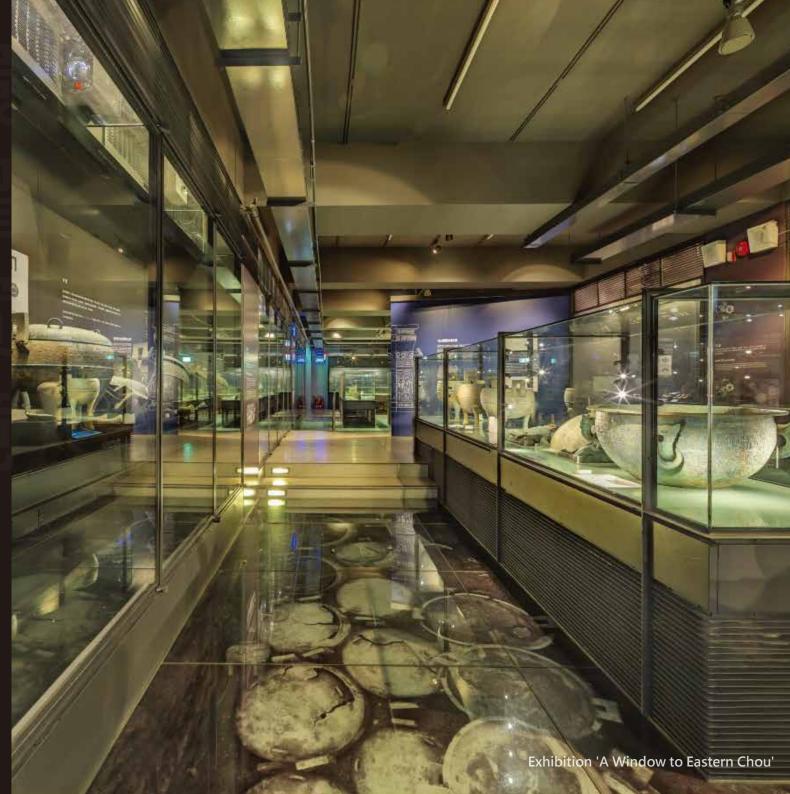

#### A Window to Eastern Chou

National Museum of History, Academia Sinica

https://vr360.nmh.gov.tw/EasternChou/

[Cultural Heritage][Exhibition]

Traces of Brush and Ink

National Museum of History, Taitung Art Museum