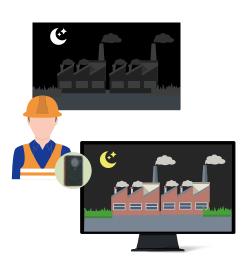

Efficiency enhancement for all regular inspection, emergency repair, all sorts of high-risk work activities that require a better reaction.

- Produce color images with high video quality even i n dark conditions.
- All evidence stored lively in devices and cloud for after-event review