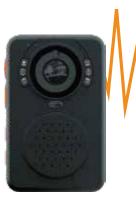

### Smart Ranger-F Live Mobile Camera

iCommander Cloud Platform

High Risk Work Premium Solution for Labor Safety Management

#### Real Time Stream Overwhelming Low Illuminance Performance

4G/Wi-Fi

- Live Audio / Video Stream
- Real Time Multi-Way Audio
   (Clinte APP/Command Center/Devices
   connect and communicate among each other)