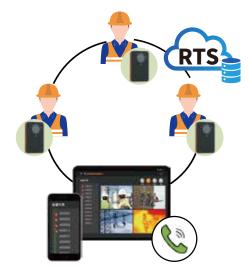

#### Real Time Stream Overwhelming Low Illuminance Performance

4G/Wi-Fi

- Live Audio / Video Stream
- Real Time Multi-Way Audio
   (Clinte APP/Command Center/Devices
   connect and communicate among each other)

## Remote Assistant Program

Reduce physical contact during a pandemuc by advanced live streaming technology

- Enhance work effeciency for departments (factory/equipement/manufactur/security/inspection)
- Protect labor saftey
- Assure both labor and management rights
- Real time remote instruction