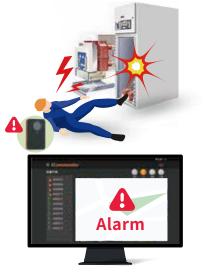

Efficiency enhancement for all regular inspection, emergency repair, all sorts of high-risk work activities that require a better reaction.

- Produce color images with high video quality even i n dark conditions.
- All evidence stored lively in devices and cloud for after-event review

- Instant response adopted when live(auto) vital alert triggered
- Accurate positioning
- Vital alarm triggered when:
  1. Staff Fall off
  2. Pressing SOS button

- Remote intructions via multi-way audio
- Prevent accident in real time
- Accident prevention in real time