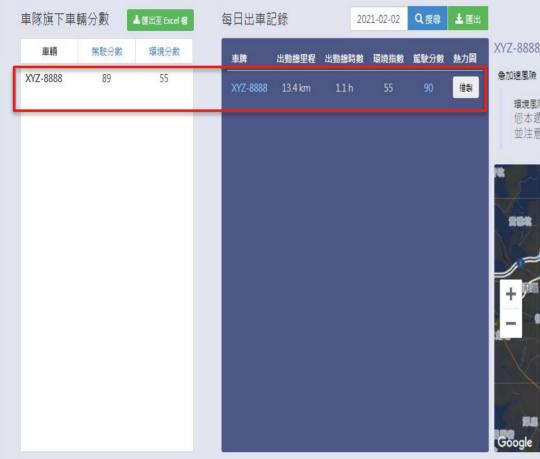

### **Driver behavior analysis - 2**

XYZ-8888 當週駕駛建議(2021/01/31~2021/02/06)

急加速風險 急煞車風險 急轉彎風險 行車時間風險 環境風險 超速風險 快速變換車道風險

#### 環境風險駕駛建議

您本週經過風險路段27次,行經速度平均為25.77公里/小時,行車區域或行車時段存在高風險,請將行車速度保持於安全限速內, 並注意周遭車輛與環境變化。