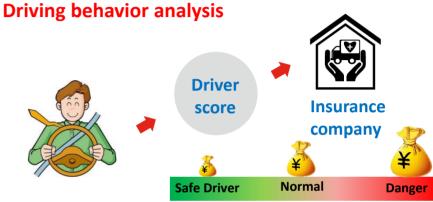

## **Insurance application**

### Usage-Based Insurance

 Collect driver behavior to count insurance fee.(ex: Hard acceleration, hard break, hard turn..etc.