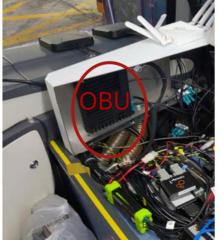

# **Bridging Auto-bus and traffic light controller**

#### Taipei city: 4 intersections

### V2I

 RSU provides real-time traffic light status to OBU via 5.9GHz · Vehicle PC will do sensor fusion with other sensors •

#### **5G Router**

• OBU provides 5G router and RTK features, to improve precise location and data upload to back end