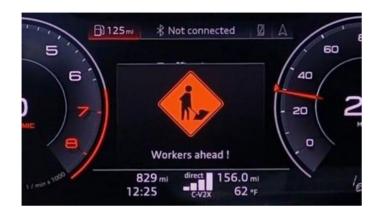

### V2X Use Cases – RWW, FCW & SVW

• Road Work Warming / Forward Collision Warning

• Signal Violation Warning