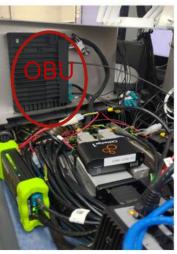

# **Bridging Auto-bus and traffic light controller**

#### Taipei city: 4 intersections

### V2I

 RSU provides real-time traffic light status to OBU via 5.9GHz · Vehicle PC will do sensor fusion with other sensors •

#### **5G Router**

• OBU provides 5G router and RTK features, to improve precise location and data upload to back end