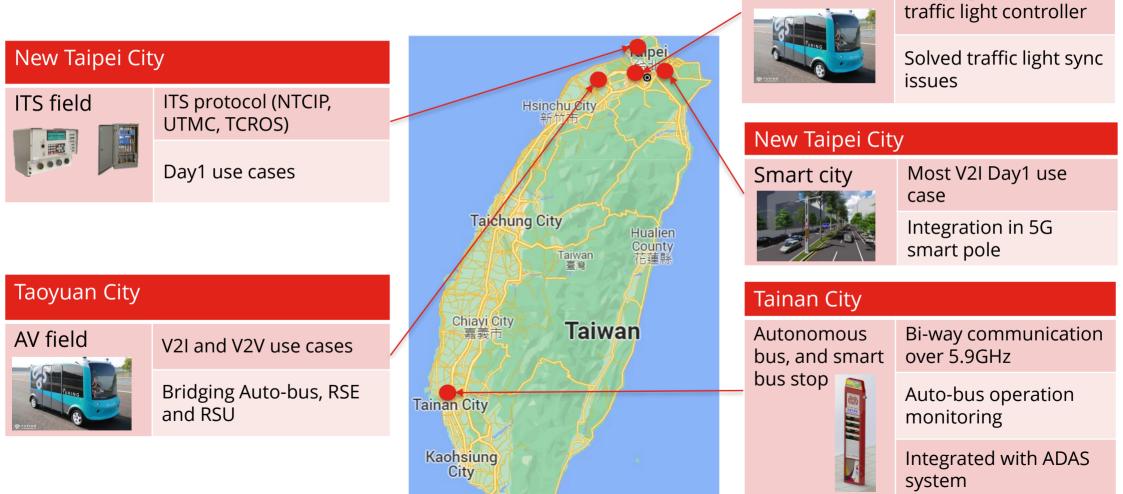

# **V2X Field Experiences in Taiwan**

Overview of field trials in Taiwan: location and key feature

Taipei City

AV field

Bridging Auto-bus and

# **Bridging Auto-bus and traffic light controller**

#### Taipei city: 4 intersections

### V2I

 RSU provides real-time traffic light status to OBU via 5.9GHz · Vehicle PC will do sensor fusion with other sensors •

#### **5G Router**

• OBU provides 5G router and RTK features, to improve precise location and data upload to back end

# V2X Field Experiences in Taiwan

Overview of field trials in Taiwan: location and key feature

Taipei City

AV field

Bridging Auto-bus and