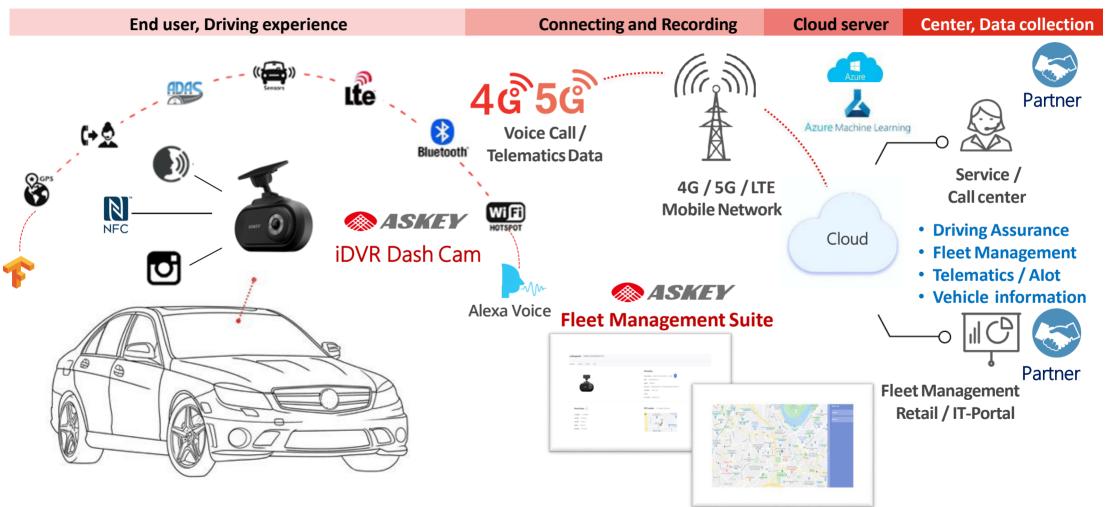

## **Askey iDVR Solution Architecture & Portfolio**

Connected Car Cam AI , IoT , Telemetry System