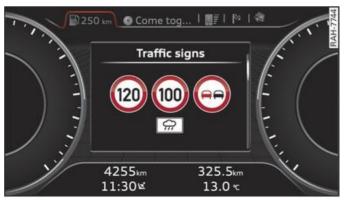

## V2I Use Cases – Traffic Light Status & GLOSA

#### • Traffic Light Status

#### • GLOSA (Green Light Optimal Speed Advisor)