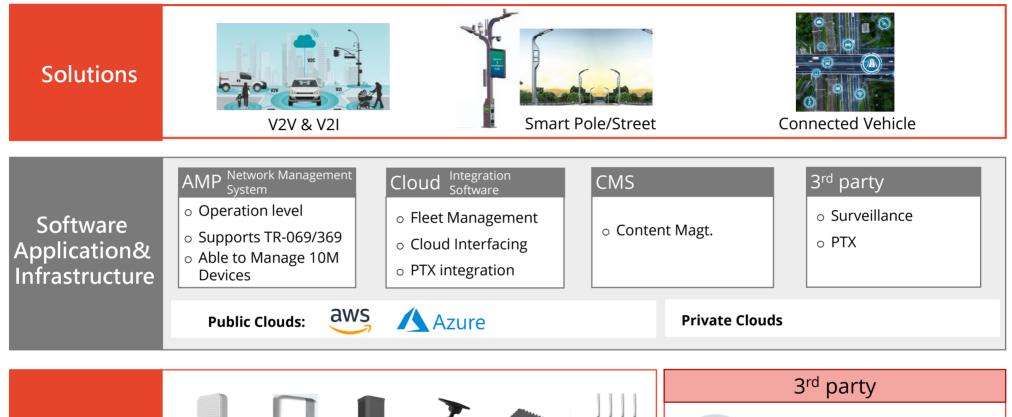

A (Green Light Optimal Speed Advisor)







## V2I Use Case- Traffic Light Priority

• Traffic Light Priority



# **V2X Field Experiences in Taiwan**

Overview of field trials in Taiwan: location and key feature



Taipei City

AV field

Bridging Auto-bus and

# **Bridging Auto-bus and traffic light controller**

#### Taipei city: 4 intersections



### V2I

 RSU provides real-time traffic light status to OBU via 5.9GHz · Vehicle PC will do sensor fusion with other sensors •

#### **5G Router**

• OBU provides 5G router and RTK features, to improve precise location and data upload to back end









# V2X Field Experiences in Taiwan

Overview of field trials in Taiwan: location and key feature



Taipei City

AV field

Bridging Auto-bus and

# **Askey Smart Transportation Solutions**







### Manufacturing Experiences. Since 1989.