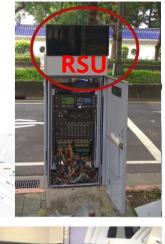

# **Bridging Auto-bus and traffic light controller**

#### Taipei city: 4 intersections

### V2I

 RSU provides real-time traffic light status to OBU via 5.9GHz · Vehicle PC will do sensor fusion with other sensors •