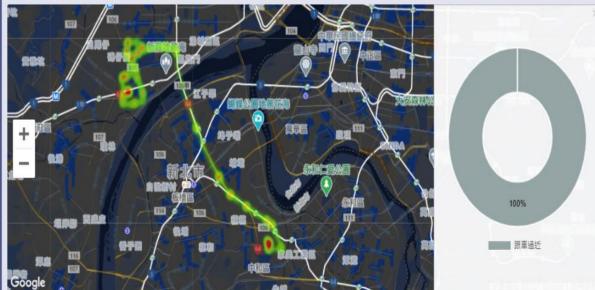

#### 環境風險駕駛建議

您本週經過風險路段27次,行經速度平均為25.77公里/小時,行車區域或行車時段存在高風險,請將行車速度保持於安全限速內, 並注意周遭車輛與環境變化。