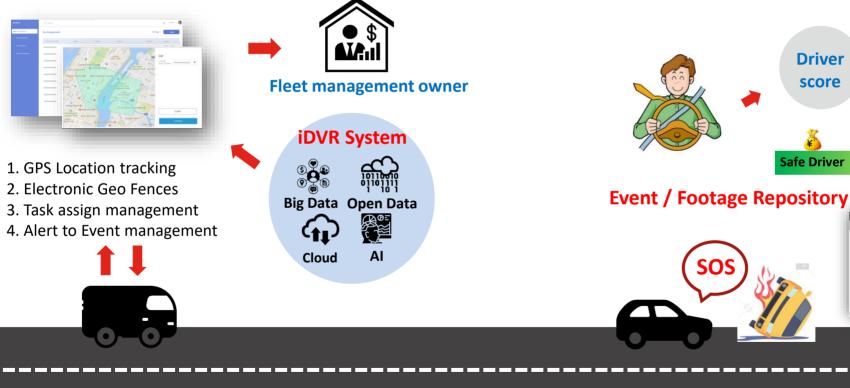

### iDVR user scenario

Scenarios 1 : Manage the fleet efficiently

#### Fleet management system

#### Scenarios 2 : Provide UBI insurance data