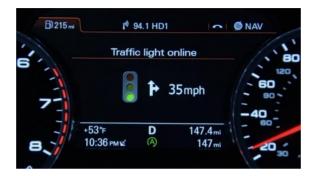

## V2I Use Cases – Traffic Light Status & GLOSA

#### • Traffic Light Status

#### • GLOSA (Green Light Optimal Speed Advisor)