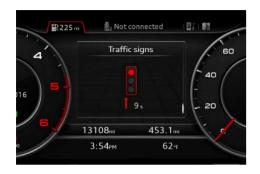

ward collision warning system

4G |||| [

Land departure warning system

### **Driver behavior analysis - 1**



#### Lower score means dangerous

### **Driver behavior analysis - 2**



XYZ-8888 當週駕駛建議(2021/01/31~2021/02/06)

急加速風險 急煞車風險 急轉彎風險 行車時間風險 環境風險 超速風險 快速變換車道風險

#### 環境風險駕駛建議

您本週經過風險路段27次,行經速度平均為25.77公里/小時,行車區域或行車時段存在高風險,請將行車速度保持於安全限速內, 並注意周遭車輛與環境變化。



### **Askey Smart Transportation Solution**

### Make The Driving Safer, Smarter and Always Connected

- Real-time Traveler Information
- Smart Traffic Light Solution
- Autonomous IV&V Solution

### V2X Use Cases – RWW, FCW & SVW

• Road Work Warming / Forward Collision Warning



• Signal Violation Warning





#### Public Transport Data eXchange, PTX

## V2I Use Cases – Traffic Light Status & GLOSA

#### • Traffic Light Status





#### • GLOSA (Green Light Optimal Speed Advisor)







## V2I Use Case- Traffic Light Priority

• Traffic Light Priority



# **V2X Field Experiences in Taiwan**

Overview of field trials in Taiwan: location and key feature



Taipei City

AV field

Bridging Auto-bus and

# **Bridging Auto-bus and traffic light controller**

#### Taipei city: 4 intersections



### V2I

 RSU provides real-time traffic light status to OBU via 5.9GHz · Vehicle PC will do sensor fusion with other sensors •

#### **5G Router**

• OBU provides 5G router and RTK features, to improve precise location and data upload to back end









# V2X Field Experiences in Taiwan

Overview of field trials in Taiwan: location and key feature



Taipei City

AV field

Bridging Auto-bus and

# **Askey Smart Transportatio