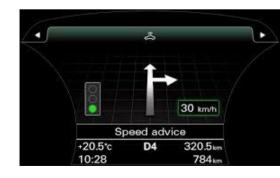

## V2I Use Cases – Traffic Light Status & GLOSA

#### • GLOSA (Green Light Optimal Speed Advisor)