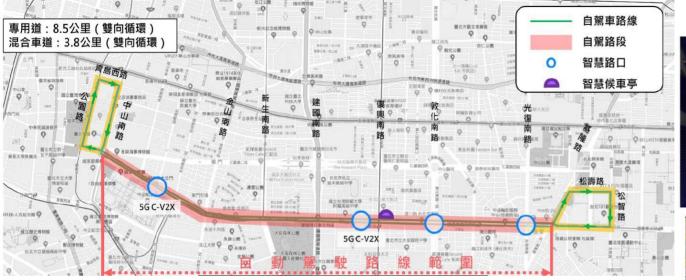

# **V2X Field Experiences in Taiwan**

Overview of field trials in Taiwan: location and key feature

Taipei City

AV field

Bridging Auto-bus and

# **Bridging Auto-bus and traffic light controller**

#### Taipei city: 4 intersections