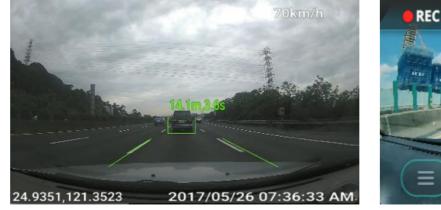

### iDVR user scenario

Scenarios 1 : Manage the fleet efficiently

#### Fleet management system