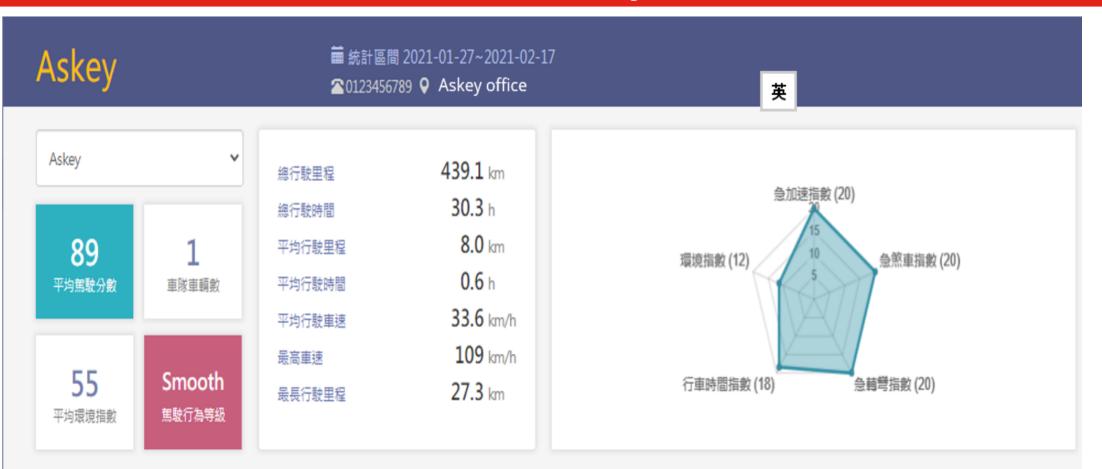

### **Driver behavior analysis - 1**

#### Lower score means dangerous

### **Driver behavior analysis - 2**

XYZ-8888 當週駕駛建議(2021/01/31~2021/02/06)

急加速風險 急煞車風險 急轉彎風險 行車時間風險 環境風險 超速風險 快速變換車道風險