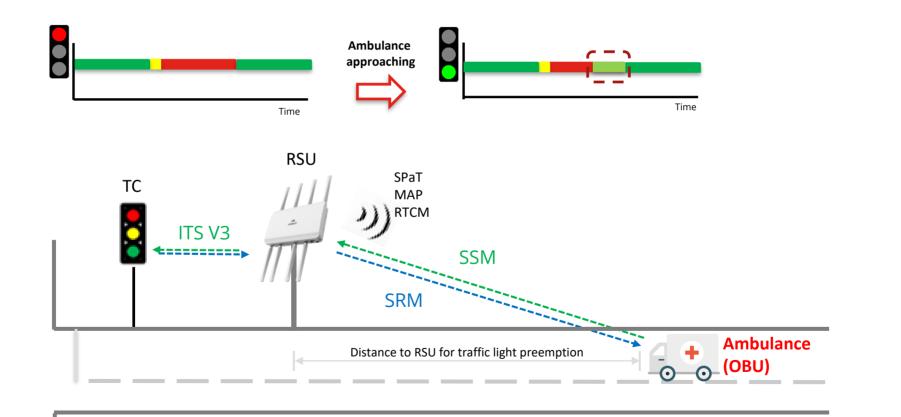

re means dangerous

### **Driver behavior analysis - 2**



XYZ-8888 當週駕駛建議(2021/01/31~2021/02/06)

急加速風險 急煞車風險 急轉彎風險 行車時間風險 環境風險 超速風險 快速變換車道風險

#### 環境風險駕駛建議

您本週經過風險路段27次,行經速度平均為25.77公里/小時,行車區域或行車時段存在高風險,請將行車速度保持於安全限速內, 並注意周遭車輛與環境變化。



### **Askey Smart Transportation Solution**

### Make The Driving Safer, Smarter and Always Connected

- Real-time Traveler Information
- Smart Traffic Light Solution
- Autonomous IV&V Solution

### V2X Use Cases – RWW, FCW & SVW

• Road Work Warming / Forward Collision Warning



• Signal Violation Warning





#### Public Transport Data eXchange, PTX

## V2I Use Cases – Traffic Light Status & GLOSA

#### • Traffic Light Status





#### • GLOSA (Green Light Optimal Speed Advisor)







## V2I Use Case- Traffic Light Priority

• Traffic Light Priority



# **V2X Field Experiences in Taiwan**

Overview of field trials in Taiwan: location and key feature



Taipei City

AV field

Bridging Auto-bus and

# **Bridging Auto-bus and traffic light controller**

#### Taipei city: 4 intersections



### V2I

 RSU provides real-time traffic light status to OBU via 5.9GHz · Vehicle PC will do sensor fusion with other sensors •

#### **5G Router**

• OBU provides 5G router and RTK features, to improve precise location and data upload to back end









# V2X Field Experiences in Taiwan

Overview of field trials in Taiwan: location and key feature



Taipei City

AV field

Bridging Auto-bus and

# **Askey Smart Transportation Solutions**







### Manufacturing Experiences. Since 1989.