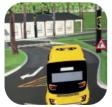

# Our Testing Area Provides different kinds traffic situations for self-driving cars

#### Citv Road

1 Crossroad/Pedestrian Crossing 2 Roundabout

5 Curve Road

6 Lane Reduction

### Special Road

7 Rus Ra

8 Green Shade

9 Complex Signal Simulation

10 Railroad Grade Crossing

# Our innovation hub provides following service for Autonomous car developing and testing.

- HD Map: Customized HD map for self-driving car to distinguish the traffic signs.
- Supercomputer: Provide NVIDIA supercomputer to do massive AI operation and deep learning.
- Self-driving Training Simulator: Provide UC-Win/Road and CarSIM realtime simulator for self-driving behavior training. We provide few kinds of scenario including highway, complex road, rural road and also customized ones.
- Testing Area: Provide a complete and closed testing area for autonomous car training.
- IoV connection: We provide V2X connection with intelligent street lamps and connected cameras.
- 6 meter autonomous bus: We open the CAN bus interface for developing.