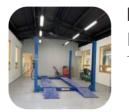

## **Training Simulator**

Provides few kinds scenario for self-driving algorithms training.

**Restore Room** For autonomous car fixing and restore.

Intelligent street lamp Install IOT roadside facility and provide V2X connection for verification.

## ARTC

Corporate with ARTC in completed vehicles and components test which are nationally approved.