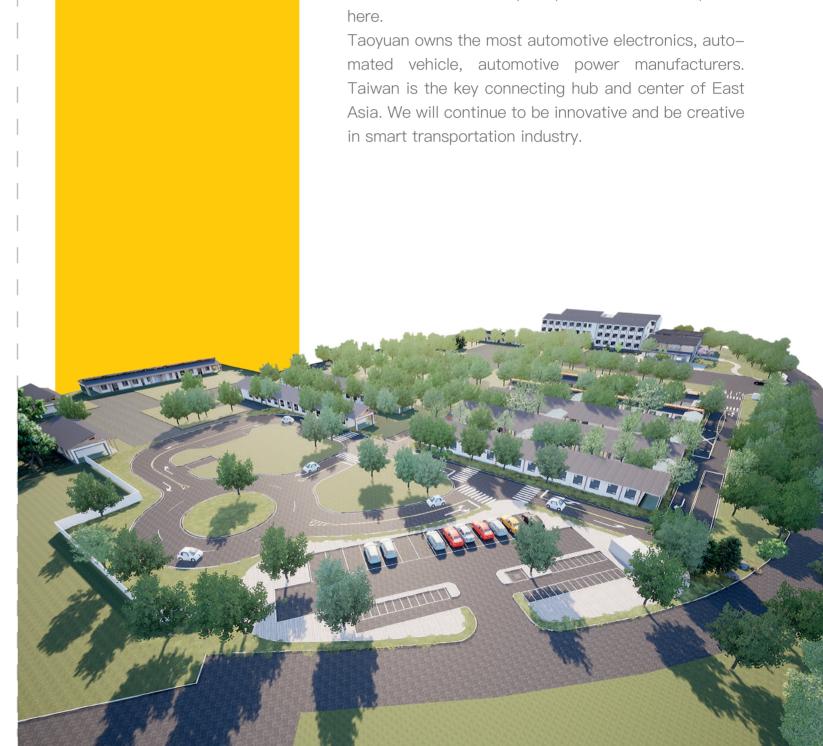

# Self-driving Vehicles Training and Developing Center

#### Taoyuan, Taiwan

Autonomous driving is a booming trend. Taoyuan City connects software industry in Taipei and IC hardware design in HsinChu to promote smart driving industry in

Hutoushan innovation Hub includes connected and smart driving center and also IoT security center. It provides a full-functioning environment for automated vehicles related industry cooperation and development