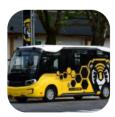

# Our innovation hub provides following service for Autonomous car developing and testing.

- HD Map: Customized HD map for self-driving car to distinguish the traffic signs.
- Supercomputer: Provide NVIDIA supercomputer to do massive AI operation and deep learning.
- Self-driving Training Simulator: Provide UC-Win/Road and CarSIM realtime simulator for self-driving behavior training. We provide few kinds of scenario including highway, complex road, rural road and also customized ones.
- Testing Area: Provide a complete and closed testing area for autonomous car training.
- IoV connection: We provide V2X connection with intelligent street lamps and connected cameras.
- 6 meter autonomous bus: We open the CAN bus interface for developing.

Supercomputer For AI massive operation and machine learning.

6 meter bus for rent Open CAN bus API for developing and chang components for verification.