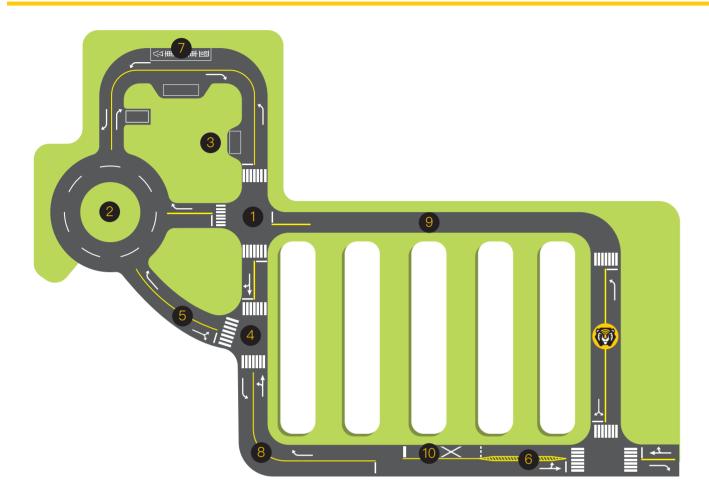

# Our Testing Area Provides different kinds traffic situations for self-driving cars

#### Citv Road

1 Crossroad/Pedestrian Crossing 2 Roundabout

5 Curve Road

6 Lane Reduction

### Special Road

7 Rus Ra

8 Green Shade

9 Complex Signal Simulation

10 Railroad Grade Crossing