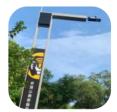

# Our innovation hub provides following service for Autonomous car developing and testing.

- HD Map: Customized HD map for self-driving car to distinguish the traffic signs.
- Supercomputer: Provide NVIDIA supercomputer to do massive AI operation and deep learning.
- Self-driving Training Simulator: Provide UC-Win/Road and CarSIM realtime simulator for self-driving behavior training. We provide few kinds of scenario including highway, complex road, rural road and also customized ones.
- Testing Area: Provide a complete and closed testing area for autonomous car training.
- IoV connection: We provide V2X connection with intelligent street lamps and connected cameras.
- 6 meter autonomous bus: We open the CAN bus interface for developing.

## **Training Simulator**

Provides few kinds scenario for self-driving algorithms training.

**Restore Room** For autonomous car fixing and restore.

Intelligent street lamp Install IOT roadside facility and provide V2X connection for verification.