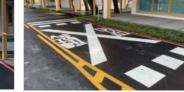

# Our Testing Area Provides different kinds traffic situations for self-driving cars

#### Citv Road

1 Crossroad/Pedestrian Crossing 2 Roundabout

5 Curve Road

6 Lane Reduction

### Special Road

7 Rus Ra

8 Green Shade

9 Complex Signal Simulation

10 Railroad Grade Crossing