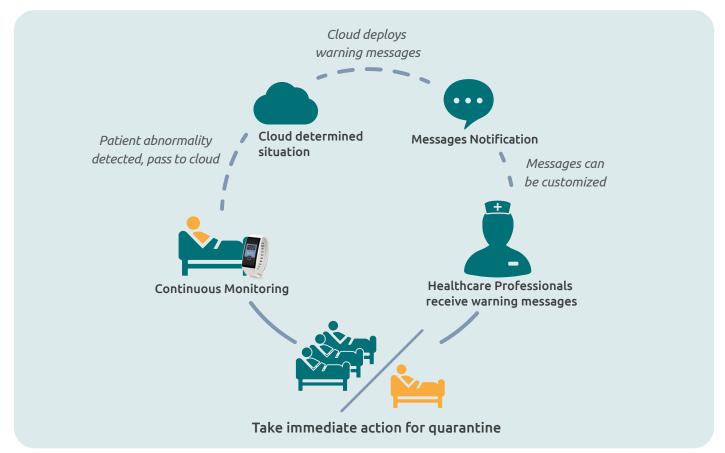

## **Smart Health Wristband**

- Continuous monitoring for temperature and heart rate, provides real time notifications for professionals to take immediate action
- Continuous monitoring provides health condition data for better staff management