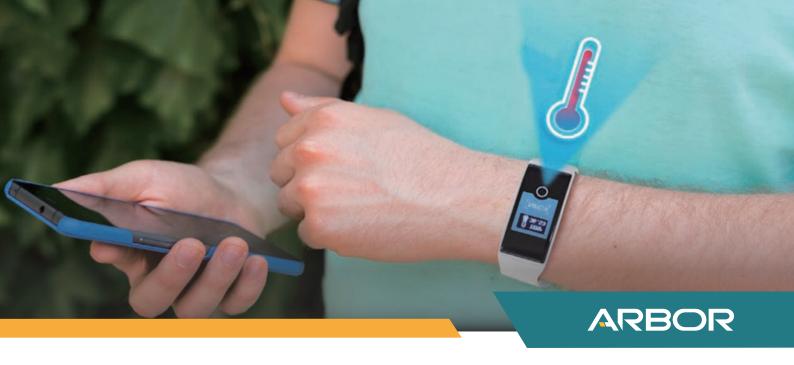

## **Smart Health Wristband**

- Continuous monitoring for temperature and heart rate, provides real time notifications for professionals to take immediate action
- Continuous monitoring provides health condition data for better staff management

## **Smart Health Wristband**

## **Features**

- Supporting Android and iOS system
- . Monitoring body temperature and heartbeat in-time

| <b>Basic Paramete</b>  |                                          |
|------------------------|------------------------------------------|
| Sealing Level Rate     | IP68                                     |
|                        |                                          |
| Operating Temperature  | -10°C~60°C                               |
| Storage Temperature    | -20°C~70°C                               |
| Operating Humidity     | 10%-90%RH                                |
| Drop                   | 1.5m                                     |
| Weight                 | 22g                                      |
| Color                  | White                                    |
| Platform               |                                          |
| Chipset Supplier       | Dailog                                   |
| Chipset                | DA14585                                  |
| CPU Frequency          | 16MHZ; 0.02W                             |
| <b>Operating Syste</b> | em                                       |
| Operating System       | Android 4.0                              |
|                        | iOS 8.0                                  |
| Language               | Multi-language                           |
| Memory                 |                                          |
| ROM                    | CPU RAM 96K<br>CPU ROM 128K<br>Flash 16M |
| RAM                    | 96KB                                     |
| Display                |                                          |
| Туре                   | OLED                                     |
| Size                   | 0.49 "                                   |
| Touch Panel            |                                          |
| Support                | Yes                                      |
| Support                | Yes                                      |