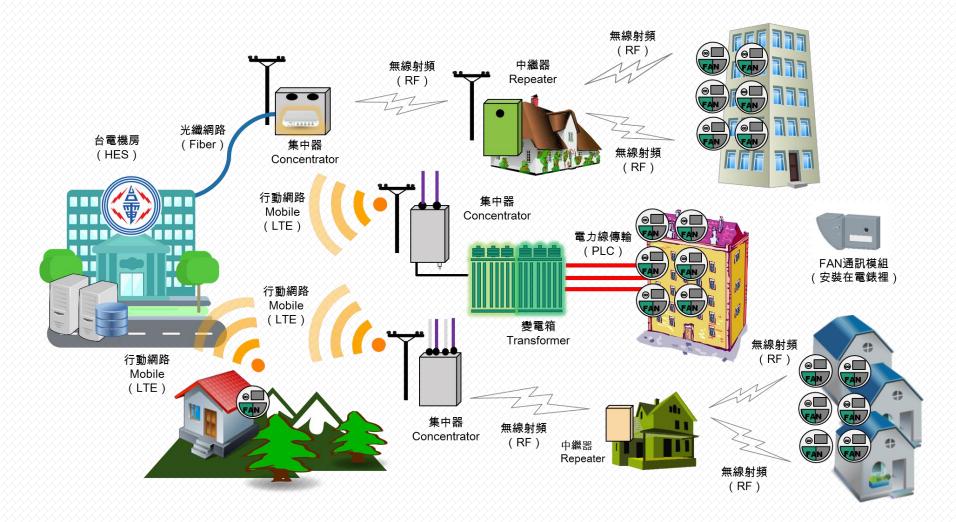

Afford Fai High Bandwidth

Fair competition environment

d service names used in th

Reduce Gov. Expenditures

- Communication system for Utility Company
- AMI Advanced Metering Infrastructure
- Off-shore communication system
- Power Plant communication system