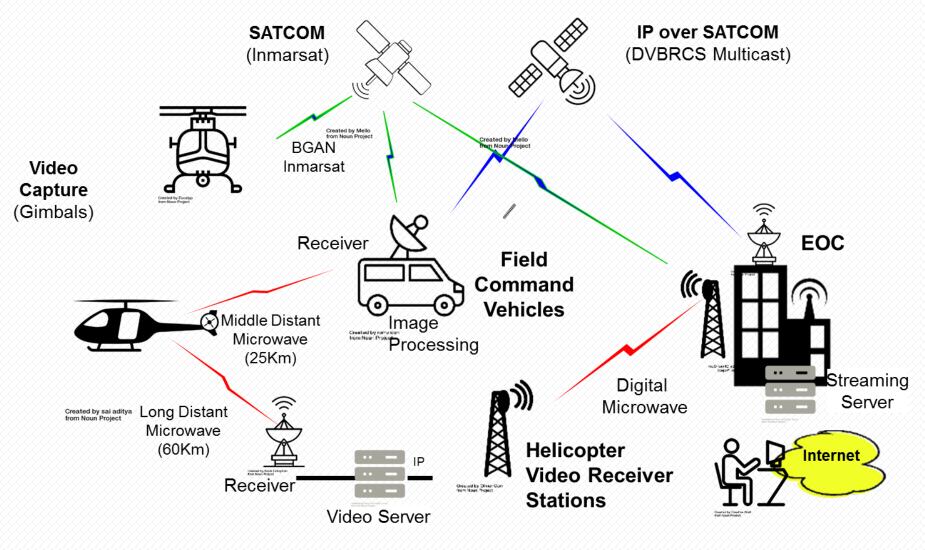

# **Disaster Prevention / Relief**

- Disaster Prevention and Relief communication system
- Disaster Prevention and Relief O&M
- Mission Critical Communications Wireline & Wireless