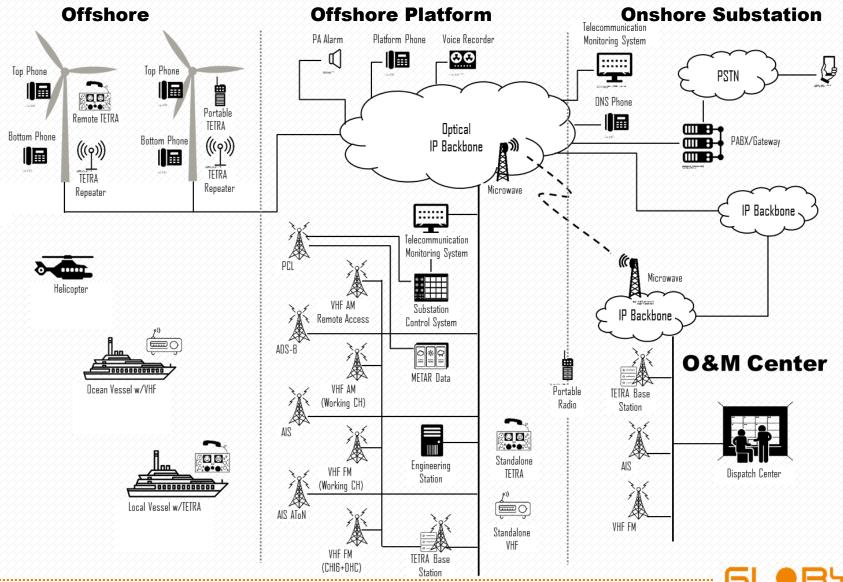

Afford Fai High Bandwidth

Fair competition environment

d service names used in th

Reduce Gov. Expenditures

- Communication system for Utility Company
- AMI Advanced Metering Infrastructure
- Off-shore communication system
- Power Plant communication system