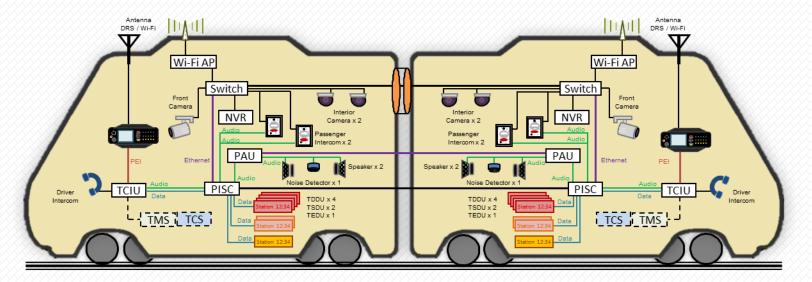

# **Disaster Prevention / Relief**

7| Glory Technology

- Highway transportation communication system
- Railway Communication system
- On-Train Communication system

11| Glory Technology

12| Glory Technology