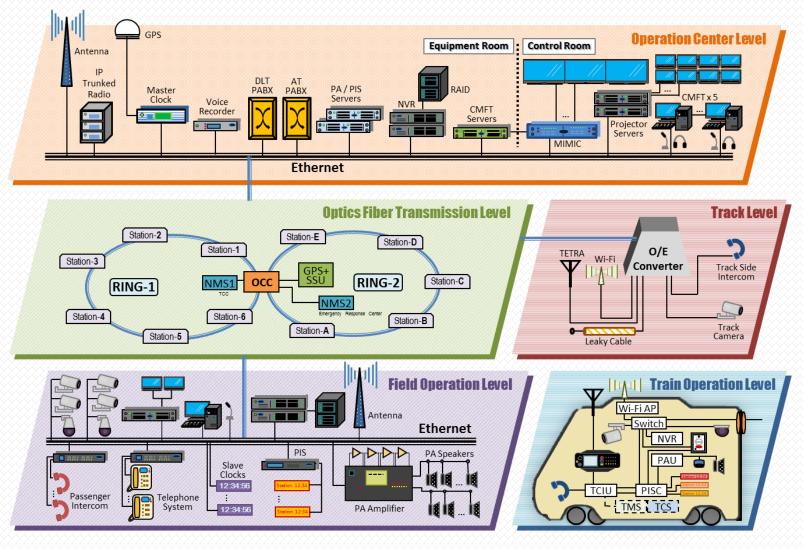

# **Disaster Prevention / Relief**

7| Glory Technology

- Highway transportation communication system
- Railway Communication system
- On-Train Communication system

11| Glory Technology

12| Glory Technology