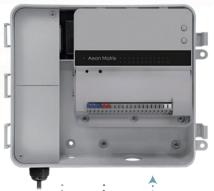

# **Aeon Matrix Multifunctional Smart Controller**

### **Product Benefits**

- · High-quality and reliable Apogee pyranometer made in the US
- Easy installation with 24VAC output for solenoid valves
- On-device buttons for "instant watering control" to run a zone for a specified duration, and "zone scan" to show valve connection and status
- · Max output 1A and 2A, with the ability to activate multiple solenoid valves simultaneously
- · Outdoor enclosure included. 4-year limited warranty