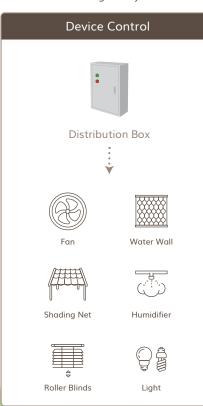

## IoT Automated Solution for Environmental Control

Aeon Matrix's new Yardian Max multifunctional smart controller addresses various automation needs — in combination with relays and sensors — to replace traditional timers and logic controllers (PLCs). It is much easier to maintain its operation and update its functionalities. The Yardian Max can be used in irrigation automation to drive 24-volt AC solenoid valves directly. It can also serve as an IoT control center with relays to control various equipment for all kinds of applications. By adding sensors through a sensor hub to integrate with the Yardian Max, users can easily use our unique "conditional programs" to create automated routines for different scenarios. For example, you can turn on a fan to cool down a greenhouse when the temperature sensor hits 30 degrees Celsius. The controller comes with a four-year warranty and can turn on different numbers of control stations simultaneously through a user-defined setting. The system operates locally without relying on an internet connection. Data is encrypted and saved locally. Remote control and monitoring is possible when an internet network connection is available. With this versatile IoT control center, you can meet any of your automation needs to save time, maintenance, and operational costs.