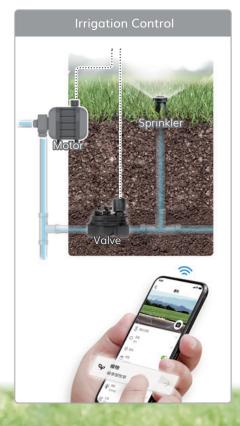

## IoT Automated Solution for Environmental Control

Aeon Matrix's new Yardian Max multifunctional smart controller addresses various automation needs — in combination with relays and sensors — to replace traditional timers and logic controllers (PLCs). It is much easier to maintain its operation and update its functionalities. The Yardian Max can be used in irrigation automation to drive 24-volt AC solenoid valves directly. It can also serve as an IoT control center with relays to control various equipment for all kinds of applications. By adding sensors through a sensor hub to integrate with the Yardian Max, users can easily use our unique "conditional programs" to create automated routines for different scenarios. For example, you can turn on a fan to cool down a greenhouse when the temperature sensor hits 30 degrees Celsius. The controller comes with a four-year warranty and can turn on different numbers of control stations simultaneously through a user-defined setting. The system operates locally without relying on an internet connection. Data is encrypted and saved locally. Remote control and monitoring is possible when an internet network connection is available. With this versatile IoT control center, you can meet any of your automation needs to save time, maintenance, and operational costs.

connecting to solenoids

through relays

through local network