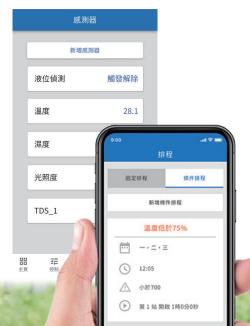

### Variable Programs

Instant Watering (single zone), Instant Program (multiple zones), Manual Program, Conditional Program