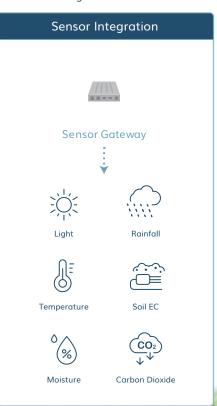

## IoT Automated Solution for Environmental Control

Aeon Matrix's new Yardian Max multifunctional smart controller addresses various automation needs — in combination with relays and sensors — to replace traditional timers and logic controllers (PLCs). It is much easier to maintain its operation and update its functionalities. The Yardian Max can be used in irrigation automation to drive 24-volt AC solenoid valves directly. It can also serve as an IoT control center with relays to control various equipment for all kinds of applications. By adding sensors through a sensor hub to integrate with the Yardian Max, users can easily use our unique "conditional programs" to create automated routines for different scenarios. For example, you can turn on a fan to cool down a greenhouse when the temperature sensor hits 30 degrees Celsius. The controller comes with a four-year warranty and can turn on different numbers of control stations simultaneously through a user-defined setting. The system operates locally without relying on an internet connection. Data is encrypted and saved locally. Remote control and monitoring is possible when an internet network connection is available. With this versatile IoT control center, you can meet any of your automation needs to save time, maintenance, and operational costs.