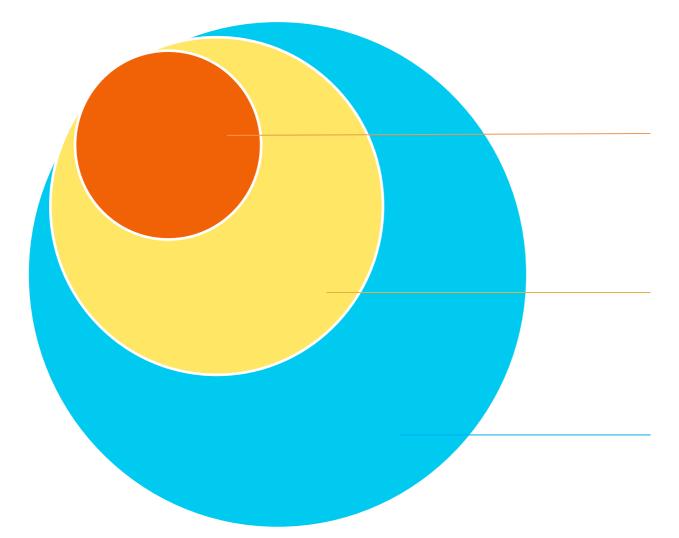

#### 2018 Target Market Size

Serviceable and obtainable market

\$882M

#### 2018 CRM Market Size (Asia Pacific)

Serviceable Available Market

\$6,215M

#### 2018 CRM Market Size (Worldwide)

Total Available Market

\$48,230M

(Gartner 2018)