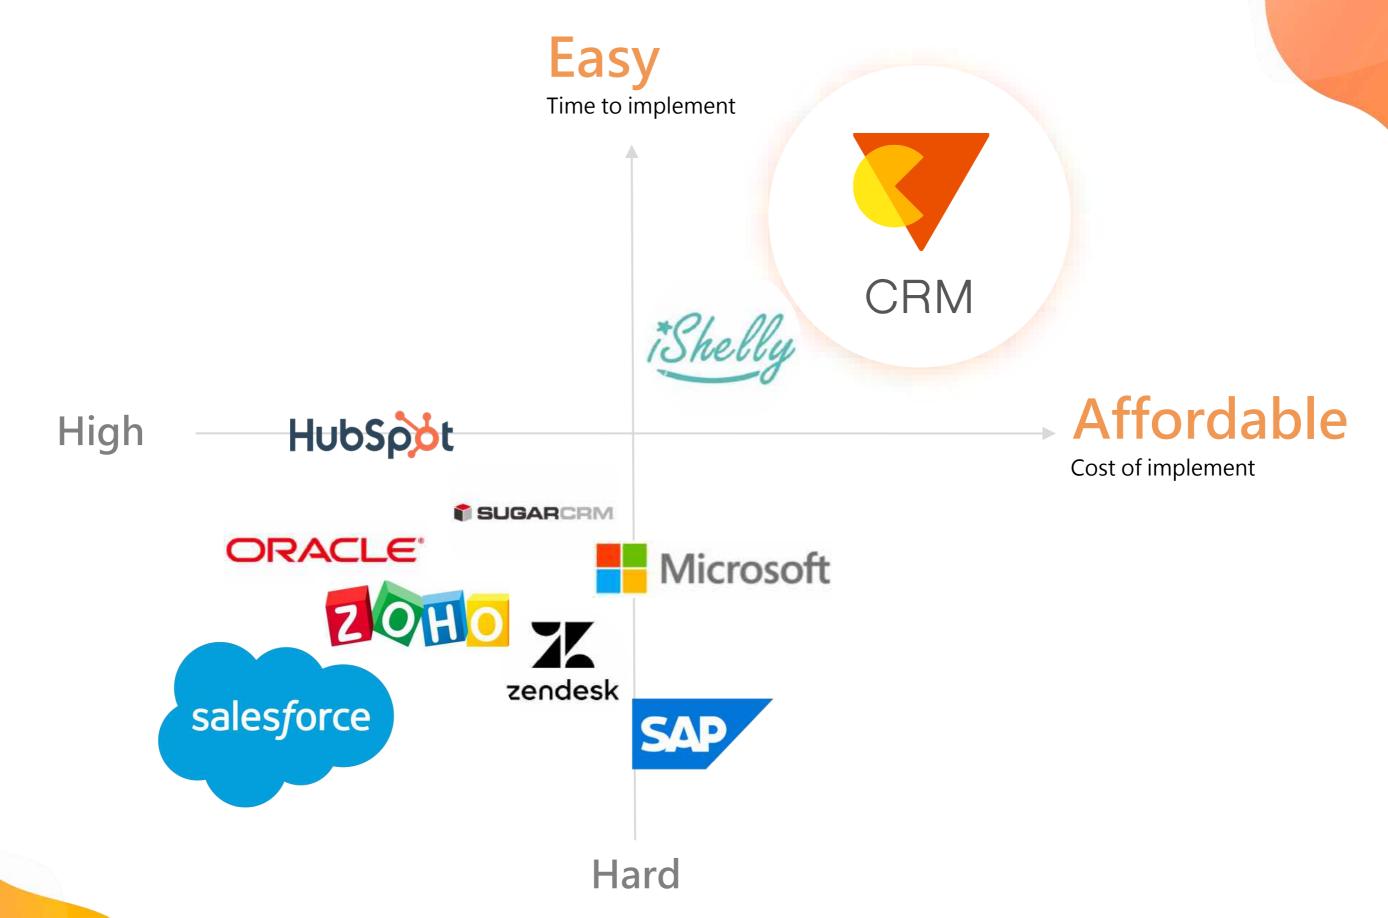

## **CRM** Competitors Analytics

|                      | Vital CRM | SAP  | Salesforce |
|----------------------|-----------|------|------------|
| Insight to Action    | Win       | weak | fair       |
| Tagging for Customer | Win       | weak | weak       |
| Task<br>Management   | Win       | fair | weak       |