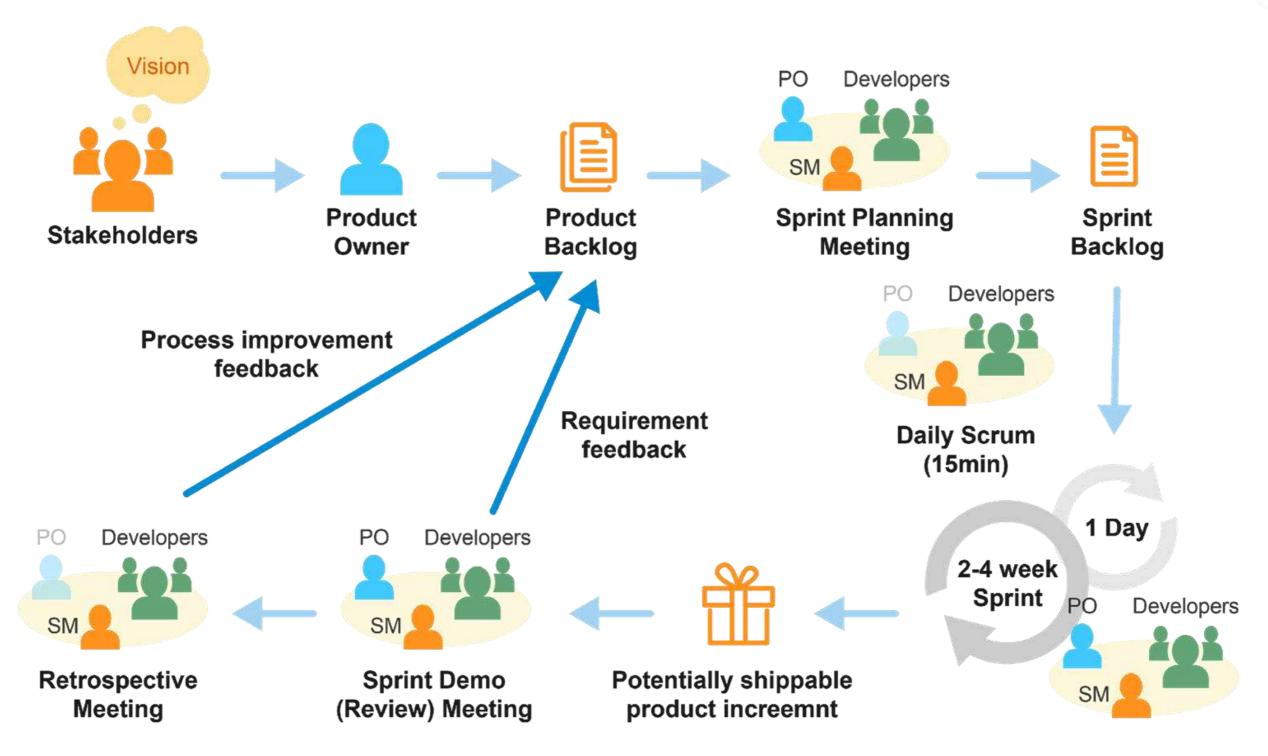

## Scrum – Agile Developing Framework Vital CRM Has 119 Iteration Updated Since 2010

https://funevo.com/2015/06/27/scrum-ru-men-jie-shao-xin-shou-zhi-nan-introduce/