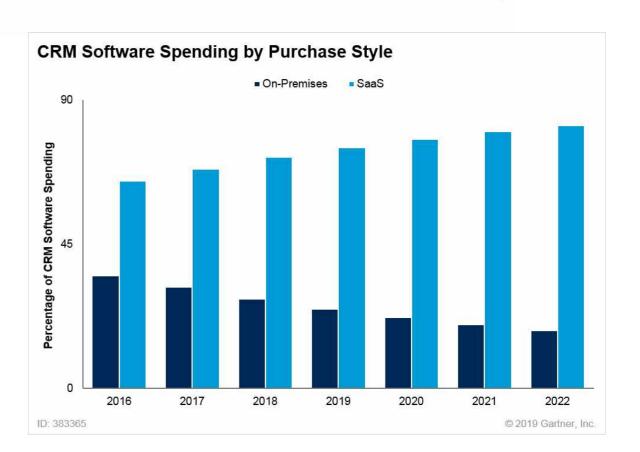

#### Adoption Order of CRM Solutions

In One Out of Three Participating Organizations, Sales Implementations Come First Among CRM Functions

Base: Respondents who have CRM functions in their organization (n = 302). Q. In what order were the CRM functions implemented at your organization? ID: 383365

Source: Gartner (2019) © 2019 Gartner, Inc.

## CRM Cloud Spending Exceeds Spending on On-Premises Worldwide