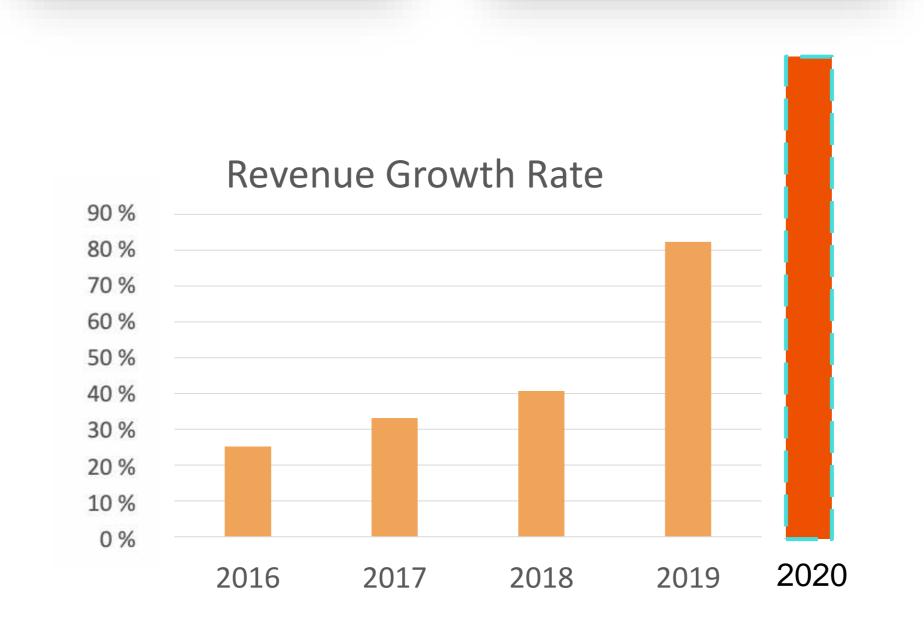

## CRM The Percentage Growth Rate of Total Revenue

2017 v.s. 2018

40.70%

2018 v.s. 2019

82.33%