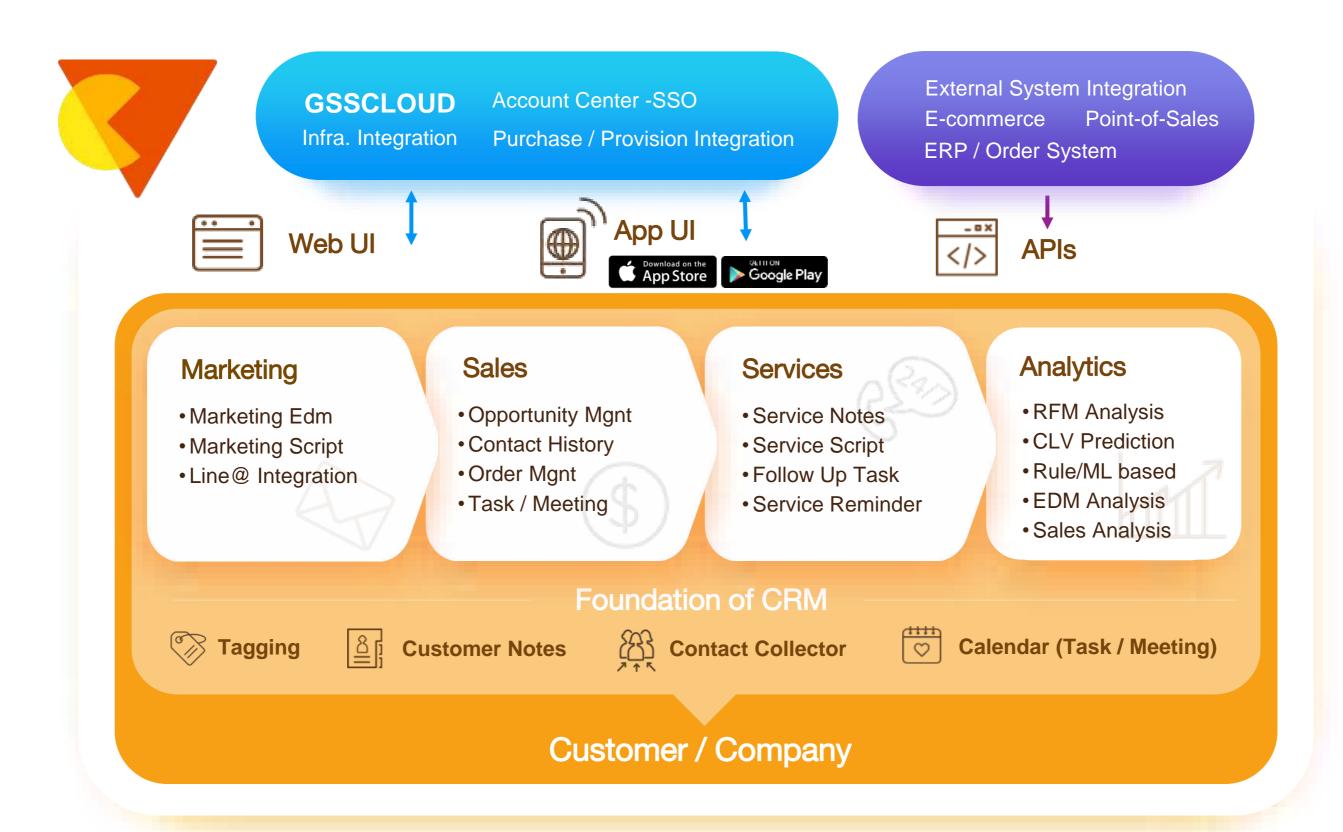

## CRM Vital CRM Features Building Blocks

## CRM Build up 360. View of Customers

#### 360 · Customer View

Preference

New Engagement

Networking

Order History

eDM

SMS

Important Date

Marketing Script

**Events** 

Opportunities

Calendar

Notes

Social Messages