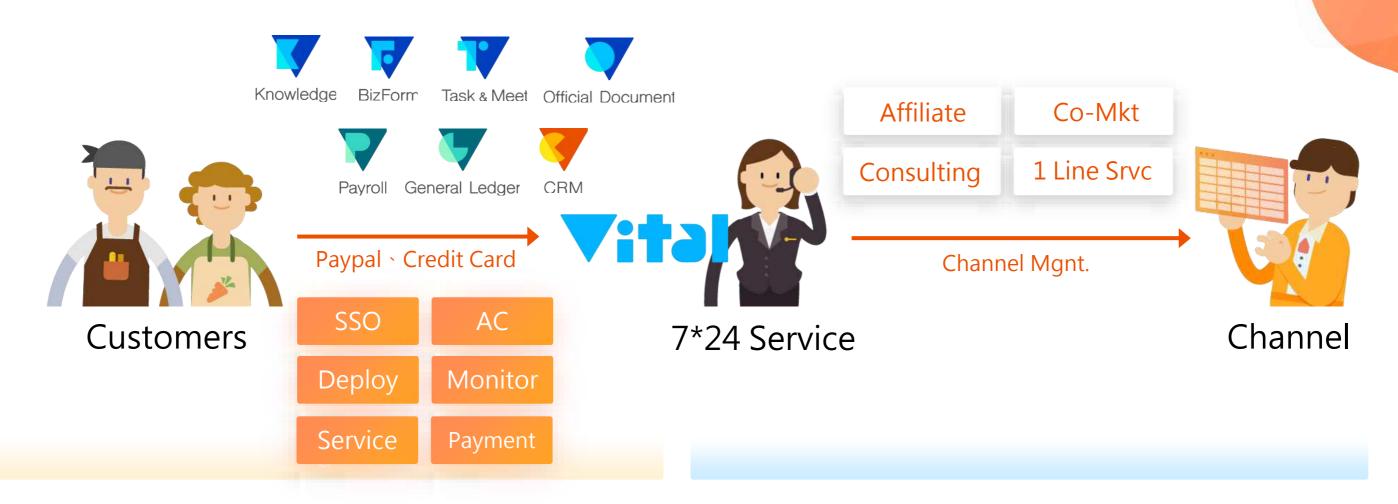

### **CRM** Continuous Operation and Services Framework

#### Client

- 1. Subscribed all services from single provider
- 2. 30 days free trial to make sure the service is suitable
- 3. consulting service provided

#### Channel

- 1. An easy use channel communication portal
- 2. Co-marketing, co-selling with Channel
- Provide sales training and service people training