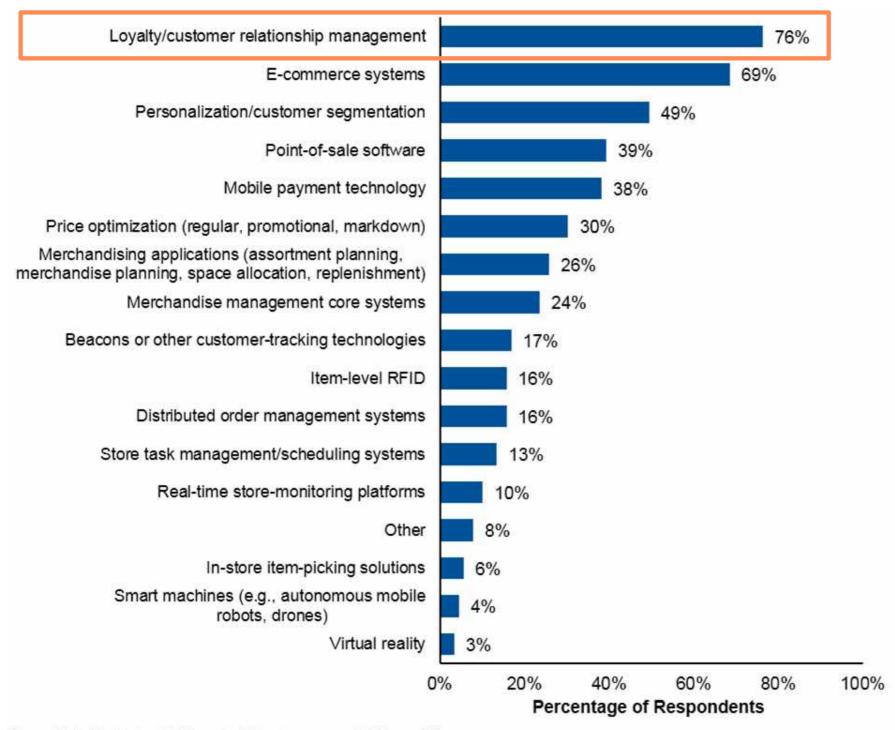

# Top Five Industry-specific Solution Priorities of Retail CIOs across 98 Countries

# Top Five Priority Solutions

CRM 76%

E-commerce 69 %

Personalization 49 %

Point-of-sales 39 %

Mobile Payment 38 %

Base: Retail industry (IND) and willing to answer (A00); n = 88.

Source: Gartner (2017)

Q. Please select your top five industry-specific solution priorities in 2017 from the following list.