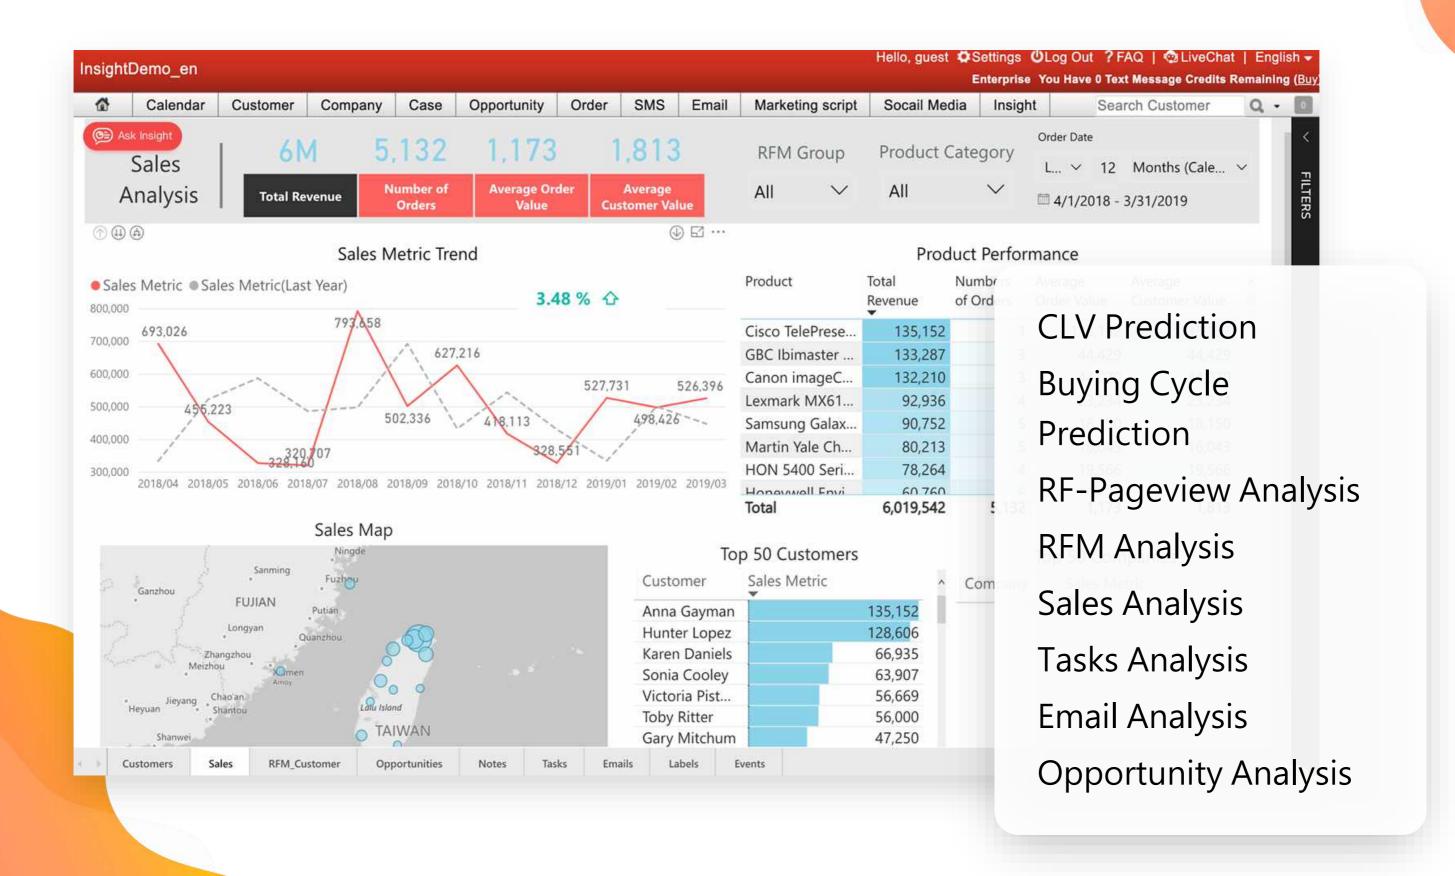

# Sales Management Comes The First Order of CRM Solutions Adoption

#### Adoption Order of CRM Solutions

In One Out of Three Participating Organizations, Sales Implementations Come First Among CRM Functions

Base: Respondents who have CRM functions in their organization (n = 302). Q. In what order were the CRM functions implemented at your organization? ID: 383365

Source: Gartner (2019) © 2019 Gartner, Inc.