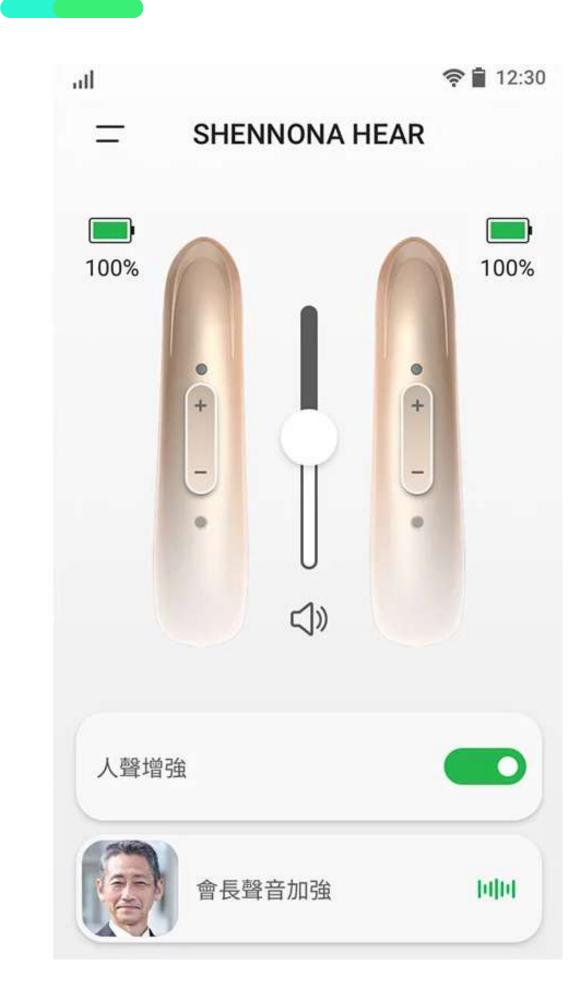

### 獨特AI一鍵人聲強化技術 可透過按鍵或APP切換模式,聽得清楚自信溝通

## 獨創人聲電話簿

把常用連絡人的聲音存起來,選擇對象就 能清楚聽到對方聲音,不受外界干擾