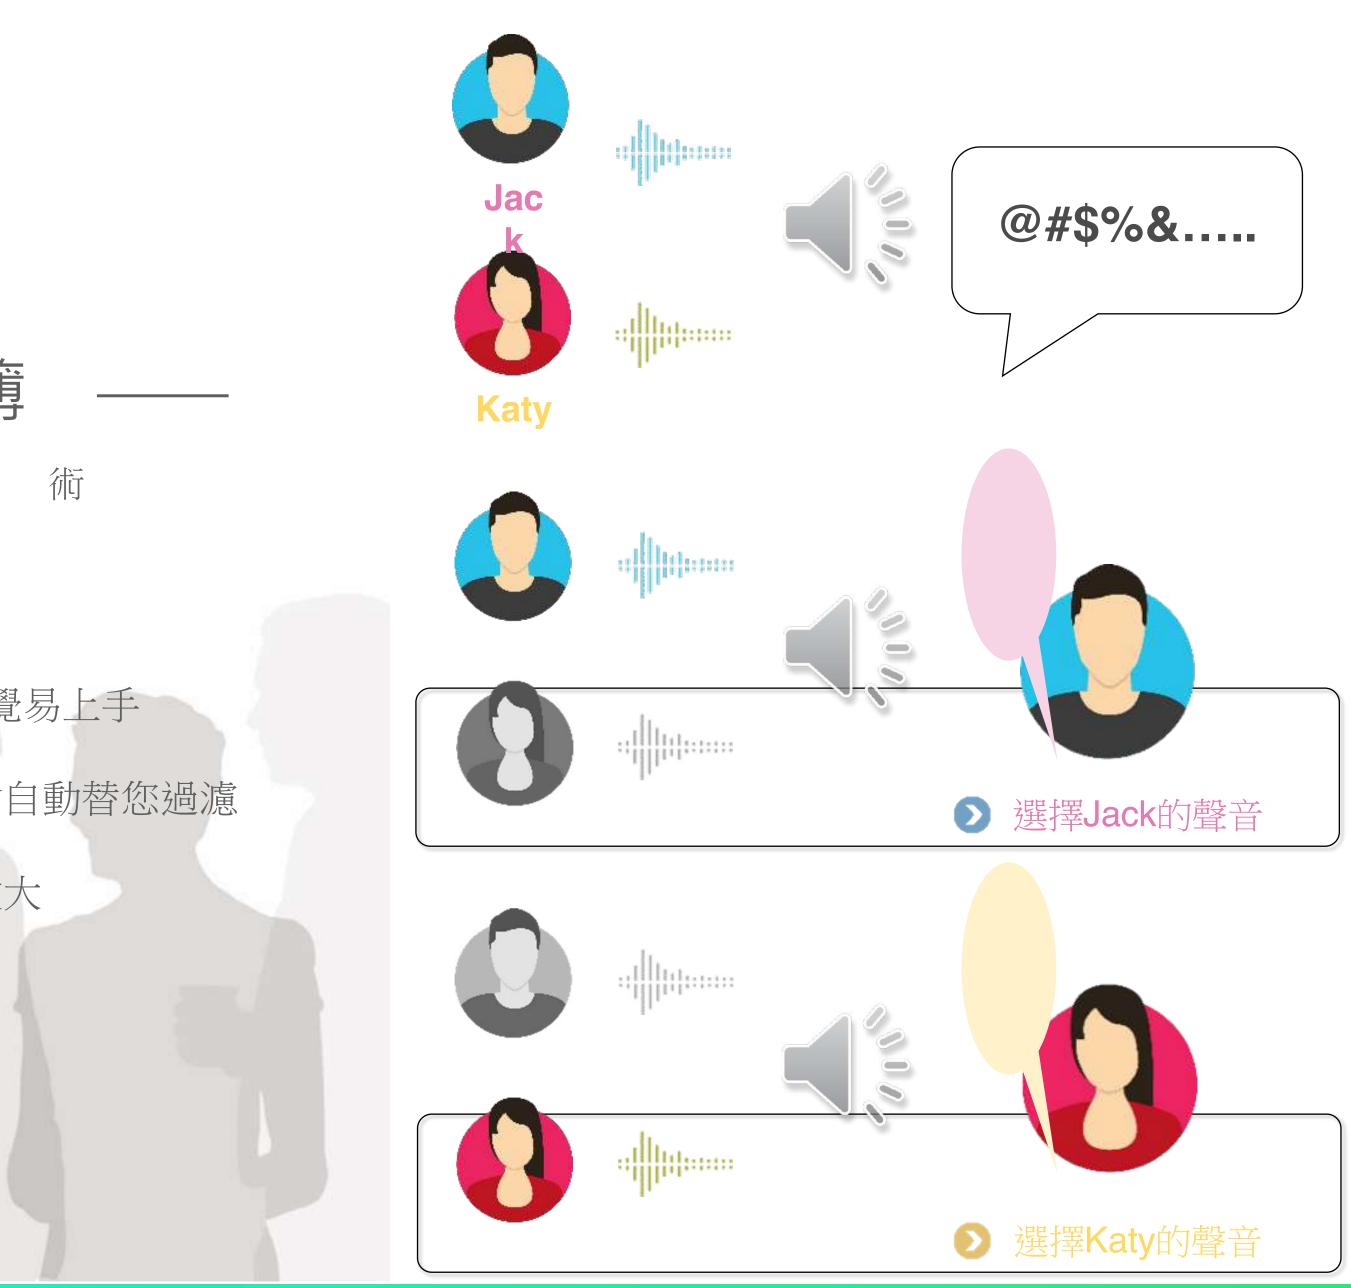

### 人 **聲 電 話 簿** 獨 家 專 利 技

類似電話簿使用體驗,直覺易上手

選擇您想對話的對象,助聽器會自動替您過濾

出來對方發話聲音放大

## 獨創人聲電話簿

把常用連絡人的聲音存起來,選擇對象就 能清楚聽到對方聲音,不受外界干擾