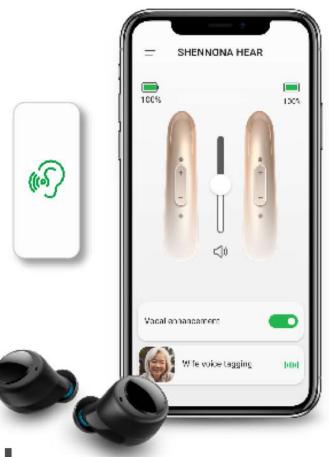

#### • hearing health

" Voice AI enhances earbuds hearing experience "

### 人 **聲 電 話 簿** 獨 家 專 利 技

類似電話簿使用體驗,直覺易上手

選擇您想對話的對象,助聽器會自動替您過濾

出來對方發話聲音放大

### 獨特AI一鍵人聲強化技術 可透過按鍵或APP切換模式,聽得清楚自信溝通

## 獨創人聲電話簿

把常用連絡人的聲音存起來,選擇對象就 能清楚聽到對方聲音,不受外界干擾