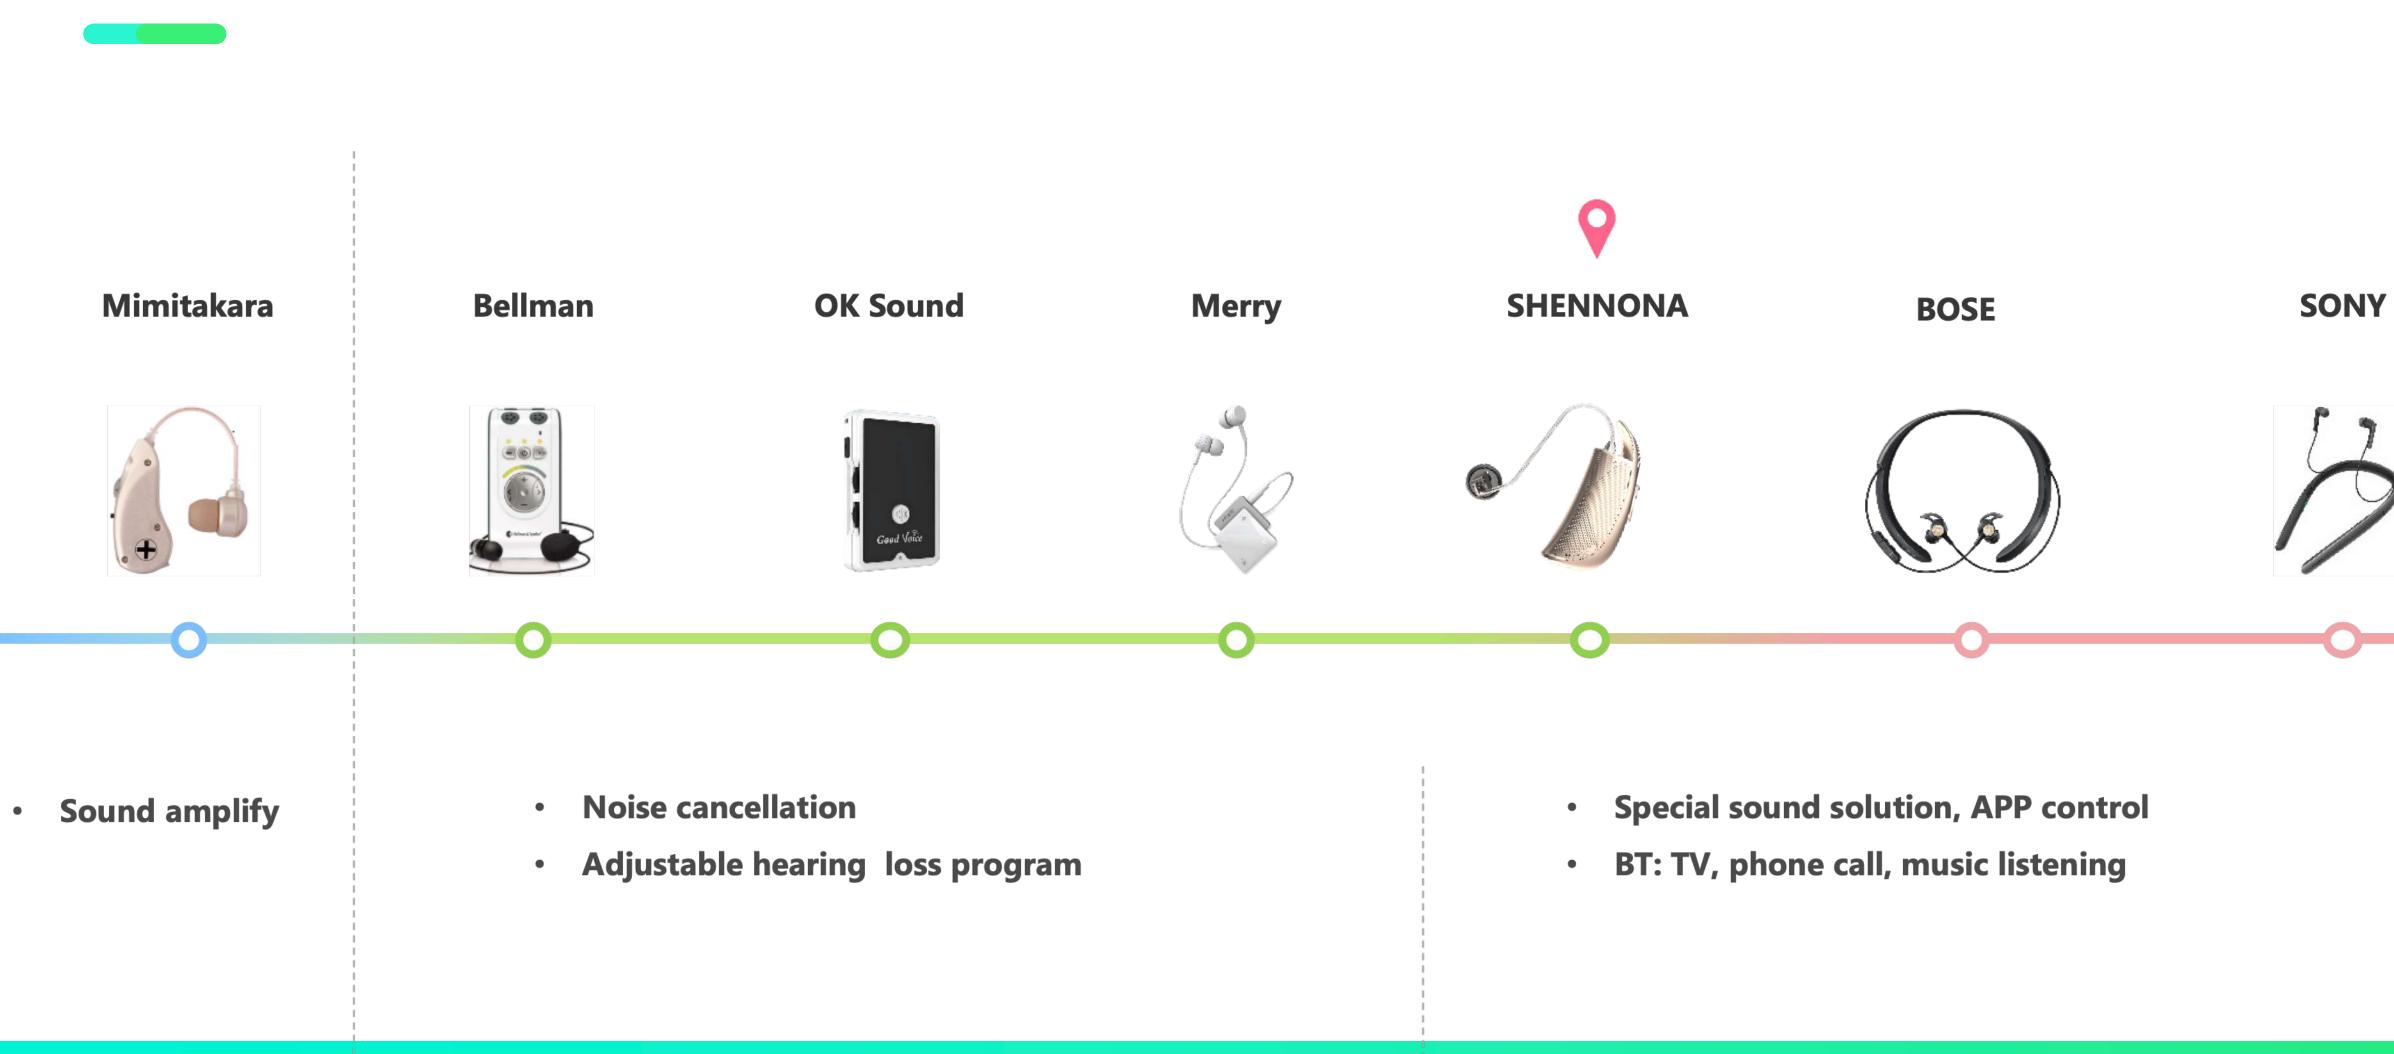

#### • hearing amplifier

" hearing loss user & market "

#### hearing aid brand