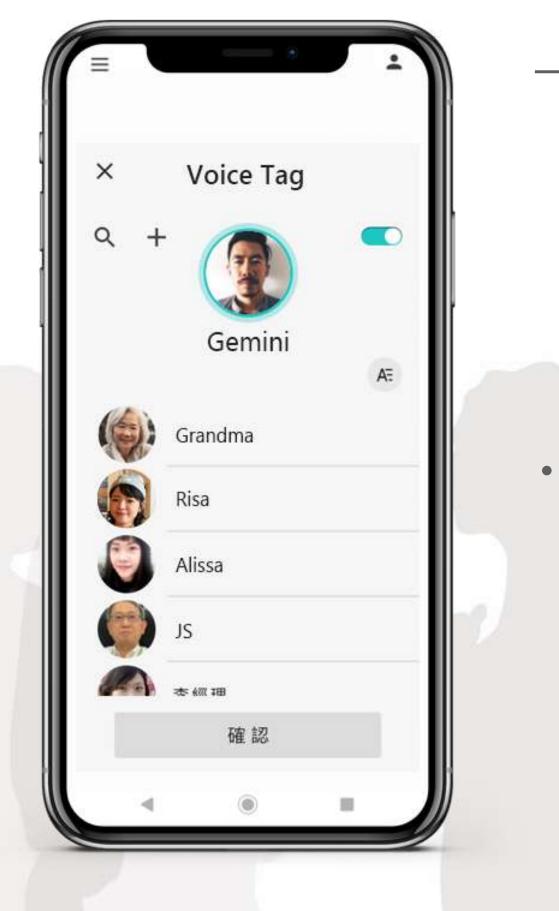

### 人 **聲 電 話 簿** 獨 家 專 利 技

類似電話簿使用體驗,直覺易上手

選擇您想對話的對象,助聽器會自動替您過濾

出來對方發話聲音放大

## 獨創人聲電話簿

把常用連絡人的聲音存起來,選擇對象就 能清楚聽到對方聲音,不受外界干擾