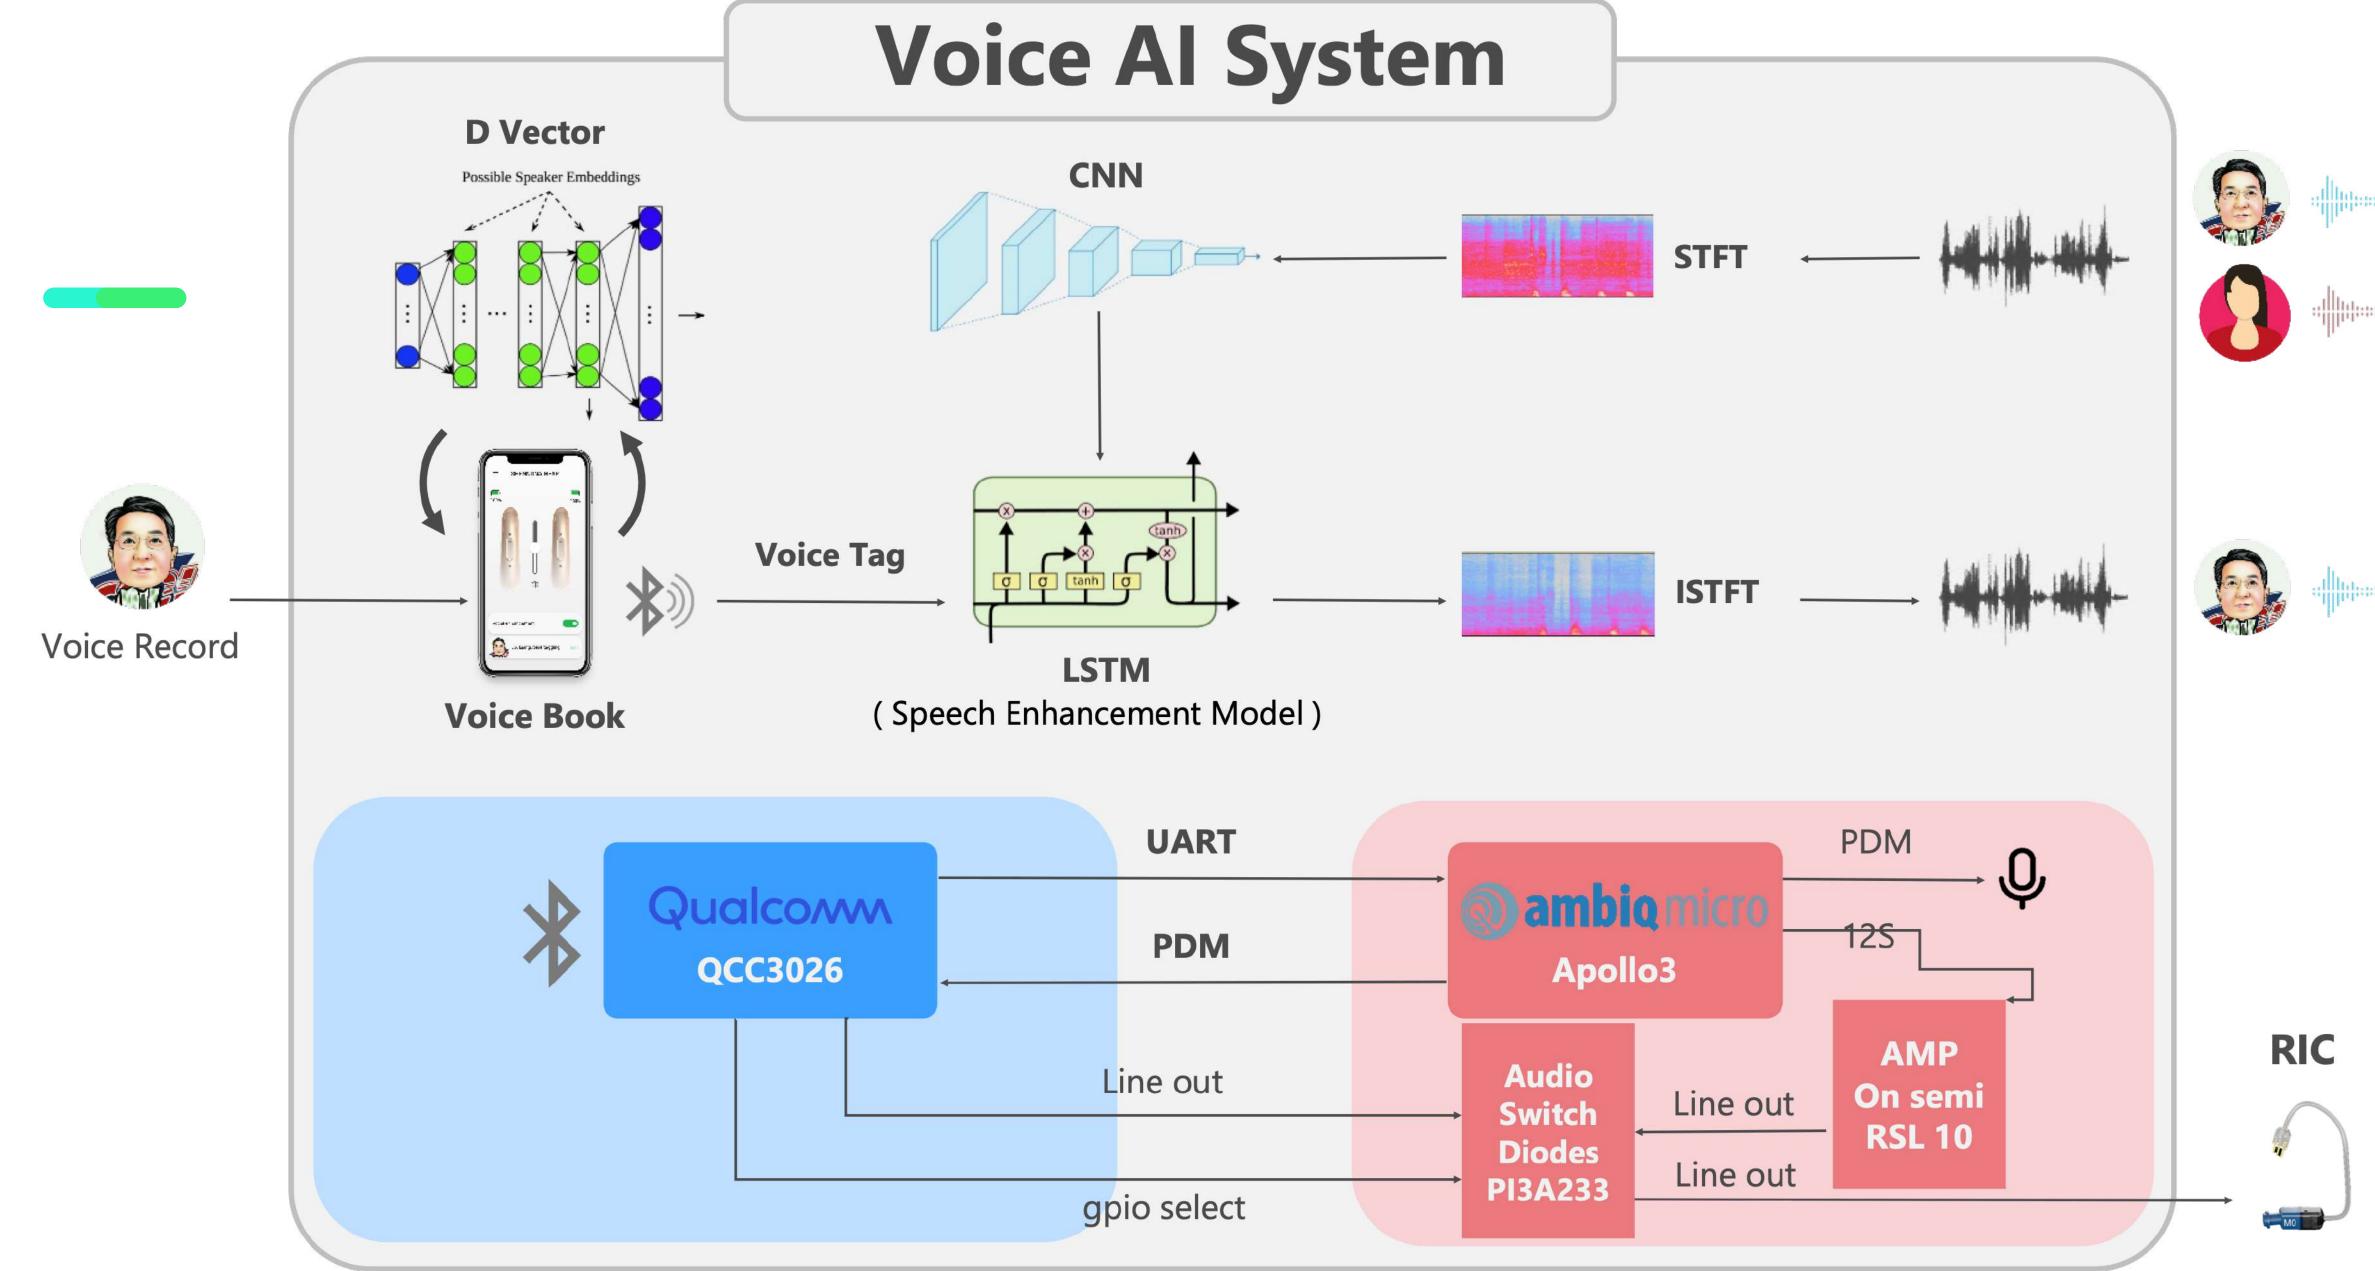

# On Device Model Compression & Quantization Low Consumption Realtime Off-line

**Speech Separation** Portable Platform

# Al Solution Speech Enhance

### 人 **聲 電 話 簿** 獨 家 專 利 技

類似電話簿使用體驗,直覺易上手

選擇您想對話的對象,助聽器會自動替您過濾

出來對方發話聲音放大

## 獨創人聲電話簿

把常用連絡人的聲音存起來,選擇對象就 能清楚聽到對方聲音,不受外界干擾