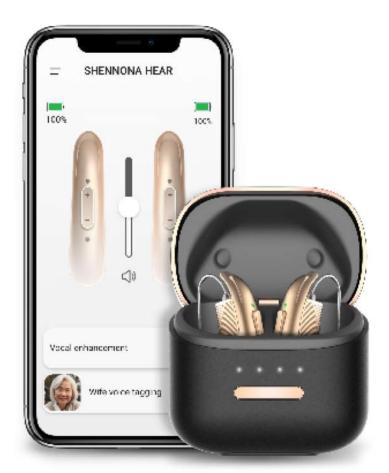

#### • hearing health

" Voice AI enhances earbuds hearing experience "

### 人 **聲 電 話 簿** 獨 家 專 利 技

類似電話簿使用體驗,直覺易上手

選擇您想對話的對象,助聽器會自動替您過濾

出來對方發話聲音放大

### 獨特AI一鍵人聲強化技術 可透過按鍵或APP切換模式,聽得清楚自信溝通

## 獨創人聲電話簿

把常用連絡人的聲音存起來,選擇對象就 能清楚聽到對方聲音,不受外界干擾