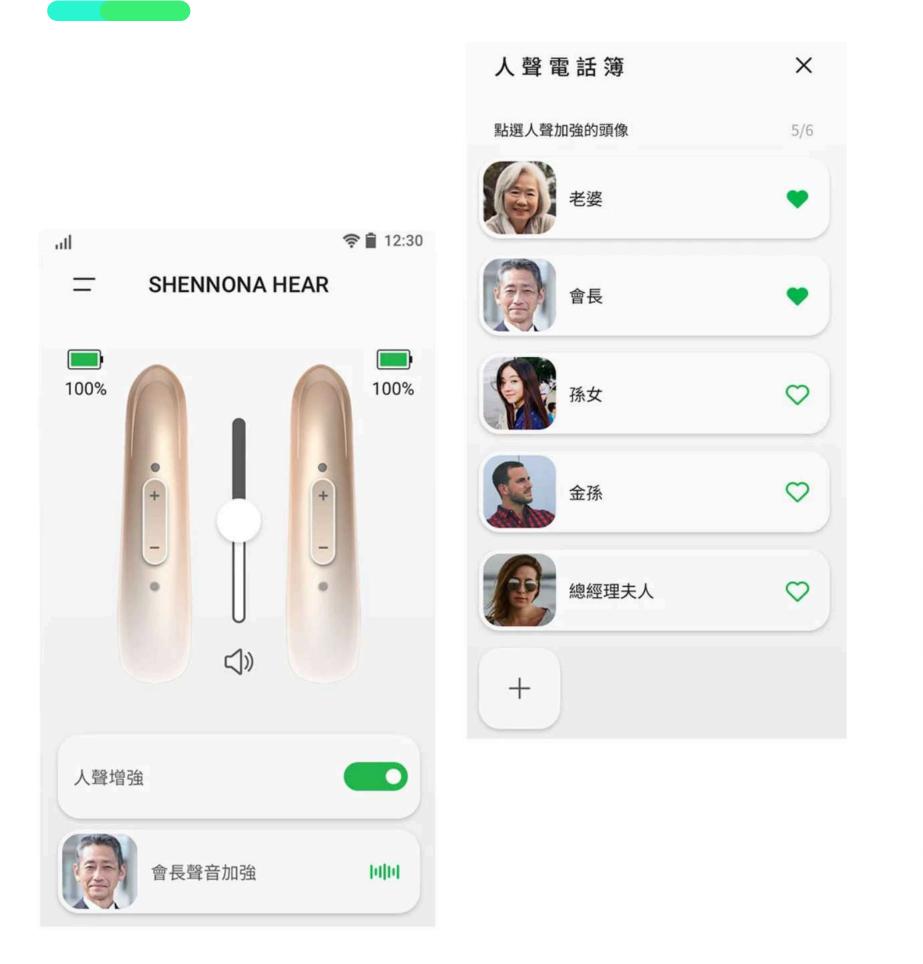

### 人 **聲 電 話 簿** 獨 家 專 利 技

類似電話簿使用體驗,直覺易上手

選擇您想對話的對象,助聽器會自動替您過濾

出來對方發話聲音放大

## 獨創人聲電話簿

把常用連絡人的聲音存起來,選擇對象就 能清楚聽到對方聲音,不受外界干擾