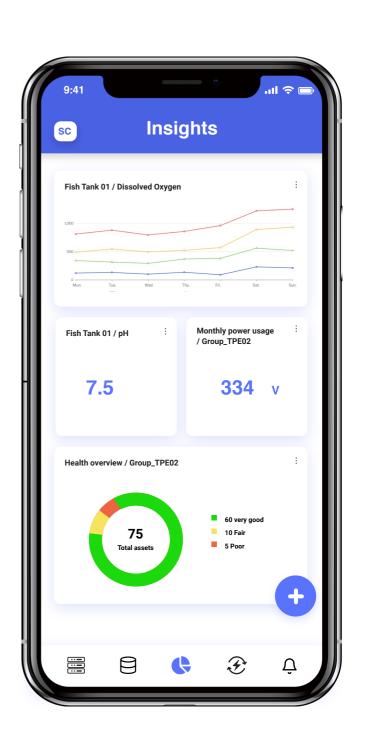

## **Data Visualization & Remote Management**

## 24/7 Water Quality Monitoring

Fishermen can check graphs of pH, turbidity, DO and more data anytime, monitor changes 24/7 and get alarms when abnormalities occur.