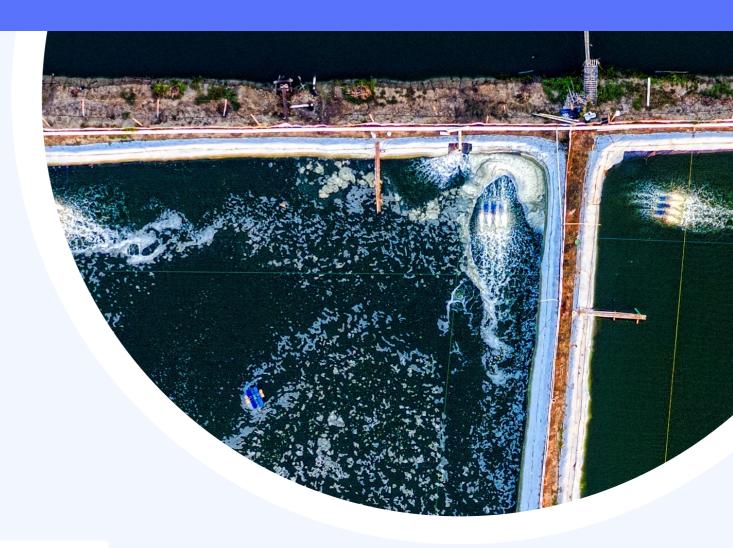

# **Aquaculture Intelligence Solution**

# **Smart Aquaculture IoT Platform with Artificial Intelligence**

# Realize Remote Management & Predictive Analytics

SoftChef'offers turn-key IoT solution for Smart Aquaculture. Fishermen can add new devices to SoftChef's Smart Aquaculture IoT Platform by scanning QR codes and easily scale up.
SoftChef's Smart Aquaculture IoT Platform provides water quality monitoring, remote management, real-time warning and data analysis. Through Web/Mobile App, fishermen can gain data of water tank pH, dissolved oxygen, turbidity, water level and get visualized conditions of water quality & abnormal records. Also, fishermen can manage smart devices remotely, set automated tasks to track water tanks 24 hours a day and get real-time alerts when abnormal events occur.