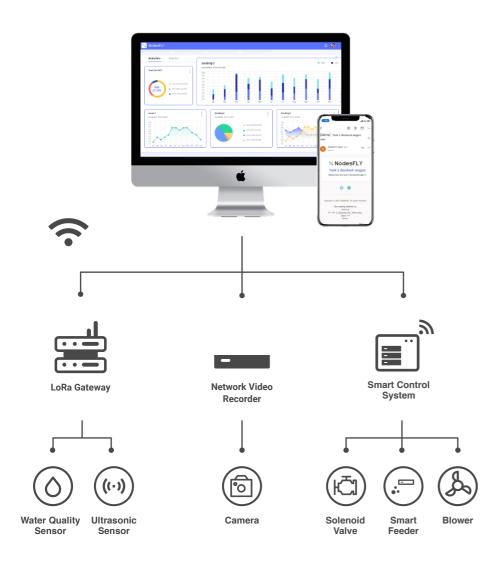

## **Architecture**

### **Monitor 8 Water Quality Parameters**

- Ammoniacal Nitrogen(NH3-N)
- Nitrate ion (NO3-)
- Oxidation-Reduction Potential (ORP)
- Dissolved Oxygen (DO)
- pH
- Salinity
- Turbidity
- Temperature

#### **Real-time Management**

- Access real-time image (underwater/ above water surface)
- Monitor water level and abnormal events
- Control smart feeders remotely
- Control water flow remotely

### **Agile Operations via Mobile App**

- Instant alarms of abnormal events
- Quick access to electricity report
- Get visualized water consumption