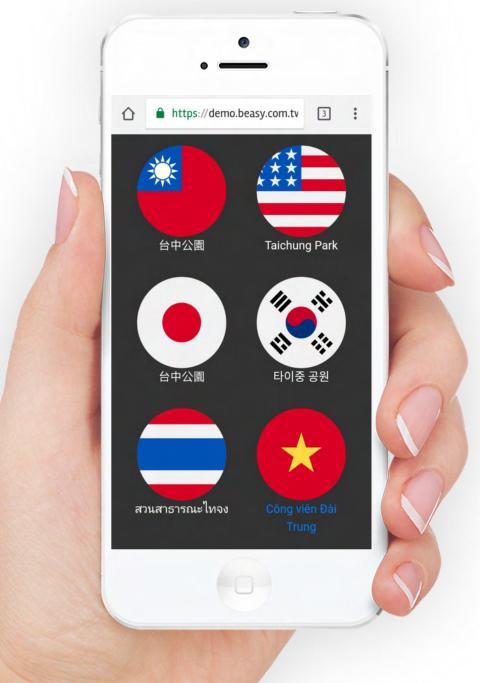

### **BEasy Tourist Attractions Guided Tour**

Scan the QR Code and get multilingual online guided tour Real time online guided tour is also

available

**Beasy Customer Service** 

To expand to international travel market, you need to consider the following...