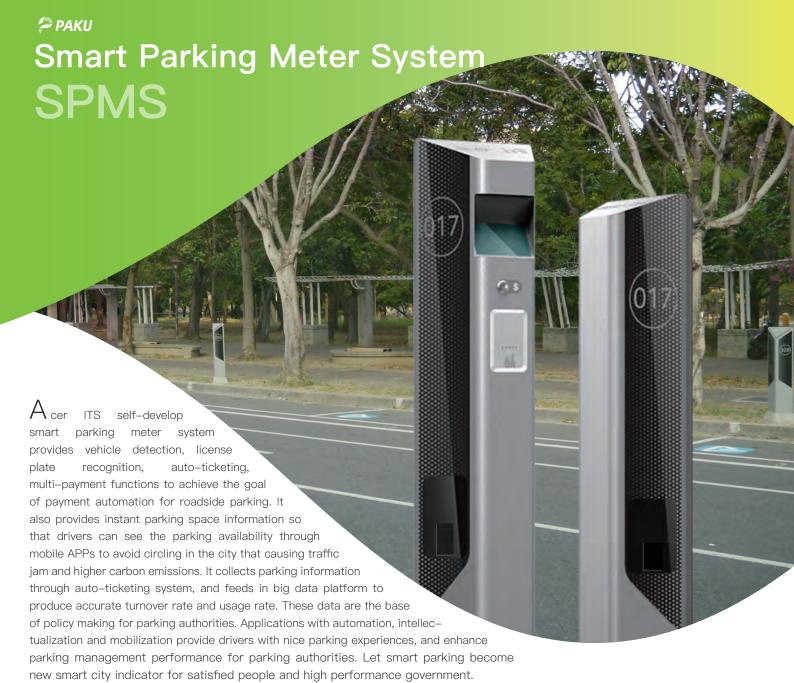

### Service Scope

- With object tracking, object recognition and license plate recognition, our meter can precisely detect vehicle in and out the parking space, and recognize the license plate. It can also update parking status instantly.
- Smart parking meter system enhances parking management performance with multi-payment services, paperless ticketing, energy saving and carbon reduction parking data, parking hotspot publishing, parking guidance and parking space estimation.
- To meet the needs of parking authorization, smart parking meter system provides technology enforcement capabilities on special parking spaces such as temporal no parking spaces, time limited parking spaces, unloading parking spaces, etc. to collect evidences.
- Smart parking meter system is a powerful operation management system. It consists of fee calculation system, online ticketing and monitoring system, system operation monitoring system and clearance and reconciliation management system.

### **Product Design**

- . Design with simple industrial design appearance, and take into account safety, durability, harsh environmental effects of outdoor equipment to blend into the city and become a part of urban landscaping.
- Provide simple and quick guidance with clear message on the screen and signal lights for ease-of-use payment experience.
- Flexible design of meter facing direction (facing the road or facing the sidewalk) to accommodate different situation of parking space.