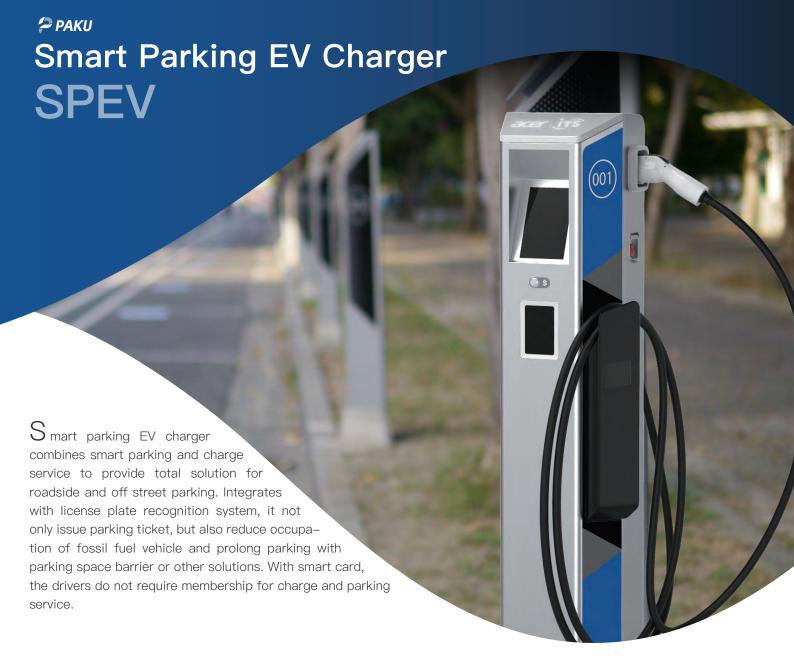

# **Product Design**

- Integrated design to provide simple and fashion outlook
- Outdoor water proof design suitable for roadside and off street operations
- Build-in license plate recognition solution for smart parking management tasks
- Build-in 7KW charge module with J1772 charging plug provides 'Charge as You Park' service as the best charging solution to ease range anxiety of EV drivers
- 7-inch LED Screen provides complete and clear information of parking and charging with pictures and texts.