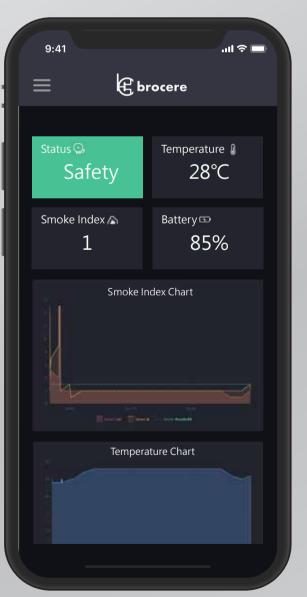

### Heart Beating Message

Send heart beating message to cloud per day including remaining battery capacity.