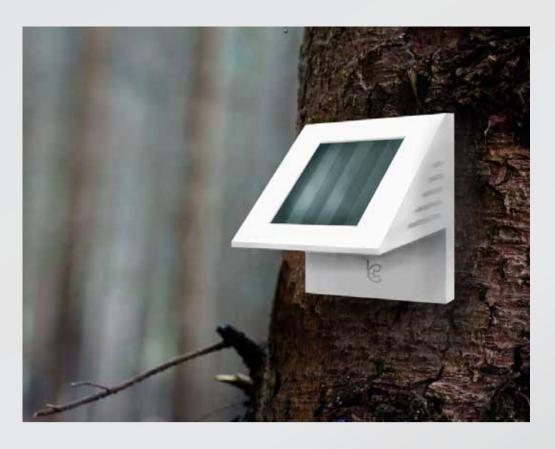

## Wildfire Monitoring

Applicable to indoor and outdoor environments, and detect wildfires at the earliest moment.