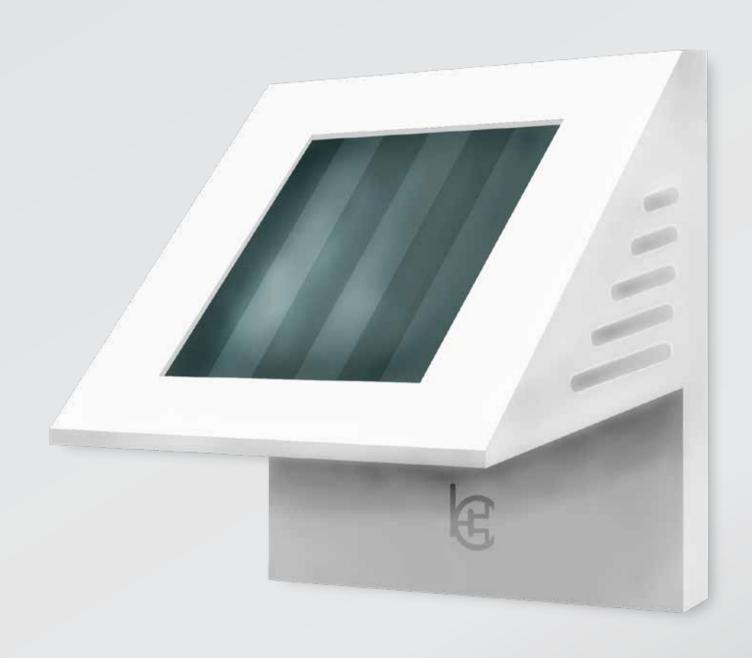

# Realtime Smart Smoke / Fire Detector

Detect Smoke and Temperature

Easy Installation

Sustainable Power Wireless Network

#### **Durable Material**

Made of wear-resistant and waterproof material, can adapt to various environments.