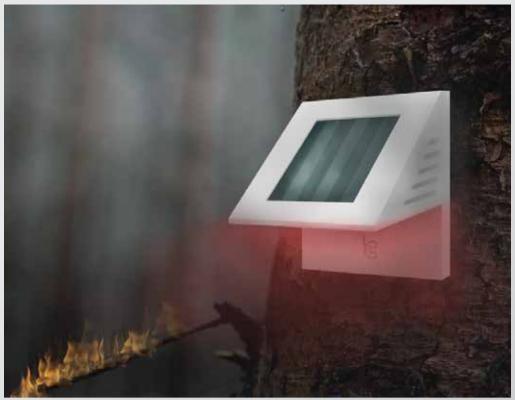

#### Real Time Alert

Detect smoke and temperature every 10 seconds, and send alert signal to user device, security guards, and fire departments immediately while detecting a fire.