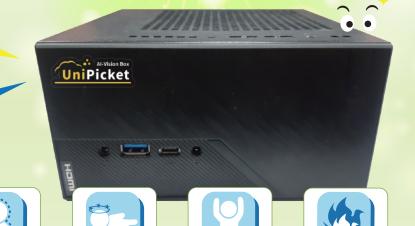

## version 4CH Pro

UniPicket is your eyes · Guard your home and factory

Capture IP Cam videos with AI technology to identify and notify abnormal condition.

**Smoke Detection** 

**Electronic Fence** 

**Human Detection** 

smart!

- · Support ONVIF conformant IP Cam.
- A variety of intelligent identification functions are available: human/smoke/faint/hands up/motion/car.
- · All you need is simply use your phone to finish setting.
- · Combined recognition setting: Multiple identification functions can be set on the same camera.
- · Multiple scheduling enable: Multiple identification schedules can be set for the same camera.
- · LINE notification: When the event happened, photo and recording can be notified to multiple people.
- · Smart Plug: Allows you to boot the specified smart plug supply (Smart plug must be purchased separately).
- · Account Management: Have the authority to manage your account based on separate role.
- Professional 4CH Edition. (Can expand to 5 IP Cam video sources.)