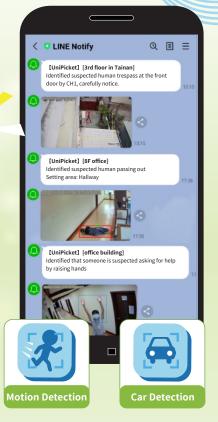

smart!

- · Support ONVIF conformant IP Cam.
- A variety of intelligent identification functions are available: human/smoke/faint/hands up/motion/car.
- · All you need is simply use your phone to finish setting.
- · Combined recognition setting: Multiple identification functions can be set on the same camera.
- · Multiple scheduling enable: Multiple identification schedules can be set for the same camera.
- · LINE notification: When the event happened, photo and recording can be notified to multiple people.
- · Smart Plug: Allows you to boot the specified smart plug supply (Smart plug must be purchased separately).
- · Account Management: Have the authority to manage your account based on separate role.
- Professional 4CH Edition. (Can expand to 5 IP Cam video sources.)