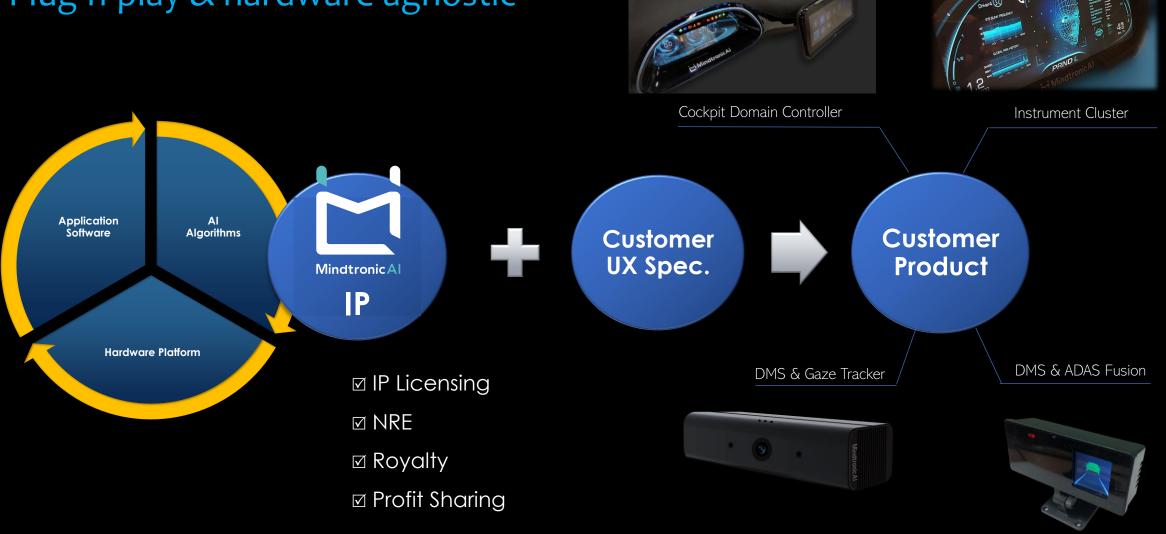

PROVEN A.I. SOFTWARE FOR **AUTOMOTIVE EMBEDDED SYSTEM** 



**9** OEMs **4** Tier-1

**PoC Clients** 

**80K** 

**SOP in 2022** 





## **TECHNOLOGY**

#### **Personalization**



## HUMAN/ROBOT COLLABORATION



# META SERVICE & V2X



#### Related Technology

- 3D immersive display
- Face/emotion recognition
- Gaze control

- Driver status monitoring
- ADAS
- Copilot

- 3D AR-HUD
- Point-of-Interest

## **Business Model:**

## Plug-n-play & hardware agnostic





## PARTNERS & CLIENTS

**SoC Partners** 











**OEM Clients** 

















Tier-1 Clients









**AM Clients** 





### **V2X:** META-SERVICE





#### **Subjective advertisement**

Information service and augmented reality according to user's point of interest

#### 3D navigation onto windshield

Precise augmentation for navigation and ADAS road understanding

#### Connect to smartphone app

The interested advertisement will be connected and stored in the smartphone app for shopping or reviewing





#### **Cooperation Model**

#### **Advertisement Business Model**



MINDTRONIC, TELECOM & FLEET COMPANY TO JOINT DEVELOPE A POC

#### Market Size For Meta-service



The Statista estimates that there are 7.3 million rental vehicles in use in the world.

#### **For Advertis