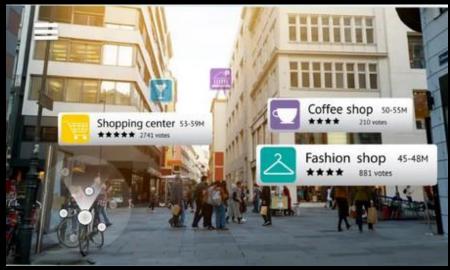

#### **Subjective advertisement**

Information service and augmented reality according to user's point of interest

#### 3D navigation onto windshield

Precise augmentation for navigation and ADAS road understanding

#### Connect to smartphone app

The interested advertisement will be connected and stored in the smartphone app for shopping or reviewing