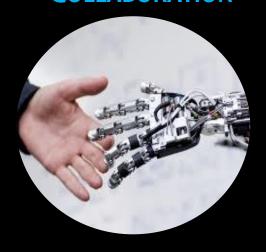

### **V2X:** META-SERVICE

#### 3D navigation onto windshield

Precise augmentation for navigation and ADAS road understanding