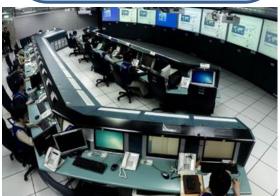

#### Live Video

Select desired cameras and the ways to show on screens

# IVS Management Platform – Live Video

Click on the desired cameras and show live videos with split-views