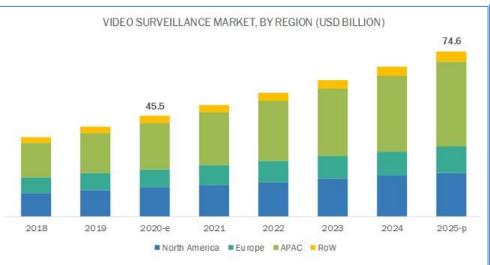

The demand and the market for video surveillance has been growing every year. From analysis, the market for video surveillance is about 45.5 billion USD in 2020 and the trend continues. In 2025, the market for video surveillance is estimated in 74.6 billion USD, which is over 63% in growth in 5 years.