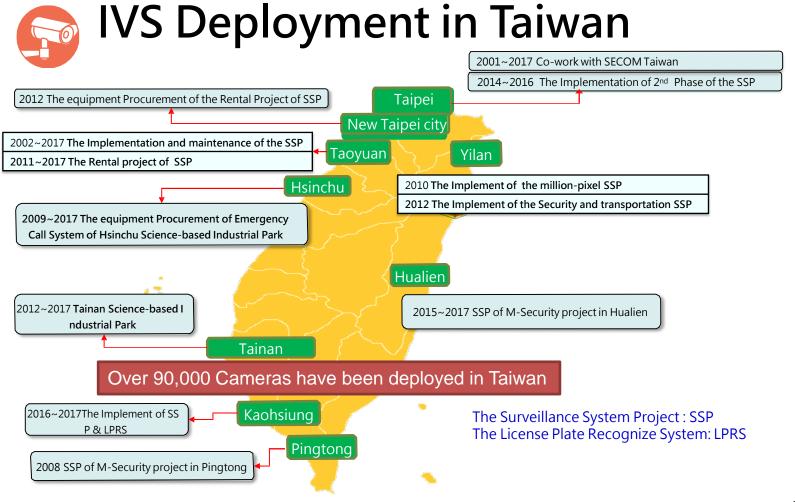

ck on the camera to show videos





### **Playback with Statistics**

Provides historical reports with images with selected time.

### **Device Management**

Show device real-time info, camera construction progress, maintenance and repair status







#### Live Video

Select desired cameras and the ways to show on screens

#### **Dashboard**

Display the central system and server status such as CPU loading, hard drive space, and memory





### Recognition

With machine learning, the platform provides recognitions such as vehicle license plate or human flow recognition



# IVS Management Platform – Live Video

Click on the desired cameras and show live videos with split-views





## IVS Management Platform - Recognitions

License plate recognition pictures and results



Aiways Anead





# **Thank You**