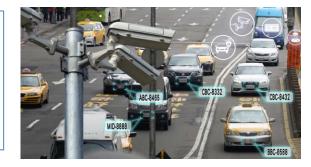

#### **Image Recognition**

- Human Recognitions
- Vehicle Recognitions
- Item Recognitions

#### **Law Enforcement**

- Traffic Violation Detection
- Traffic Control Integration
- Vehicle Tracking

### Recognition

With machine learning, the platform provides recognitions such as vehicle license plate or human flow recognition

## IVS Management Platform - Recognitions

License plate recognition pictures and results

Aiways Anead