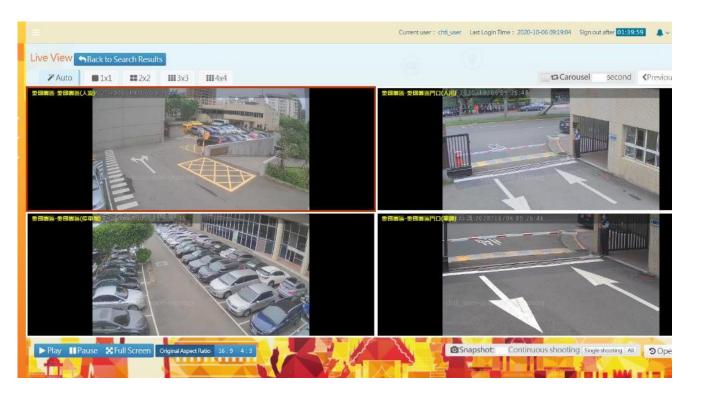

#### Live Video

Select desired cameras and the ways to show on screens

# IVS Management Platform – Live Video

Click on the desired cameras and show live videos with split-views