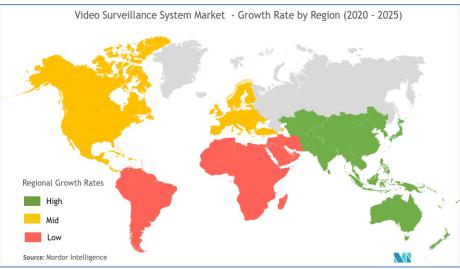

The demand and the market for video surveillance has been growing every year. From analysis, the market for video surveillance is about 45.5 billion USD in 2020 and the trend continues. In 2025, the market for video surveillance is estimated in 74.6 billion USD, which is over 63% in growth in 5 years.