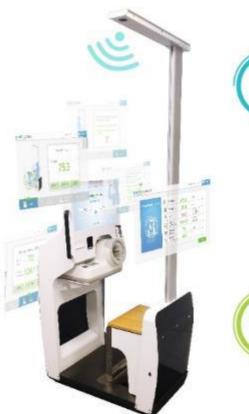

# **All-in-one Vital Sign Station**

#### Multi-function Smart Vital Signs Station

- Visual user interface
- Audio & Video instruction

Integrated with HIS automatically