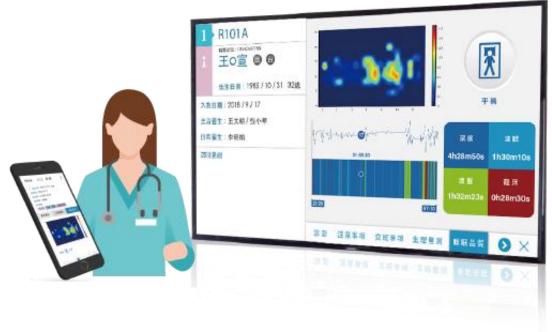

# **Smart Nursing Station**

- Information center in nursing station
- Display the information of nurse shift schedule and contactor
- Realtime ward task notification
- Remind of examination and surgery
- Notice the nursing call
- Able to integrate with Nursing APP

# **ePaper Display - Structure of Solutions**

Information systems in hospital

Intelligent Dashboard in nurse station

platform

BIT ( Bed side Information Terminal )

RIT (Room Information Terminal)