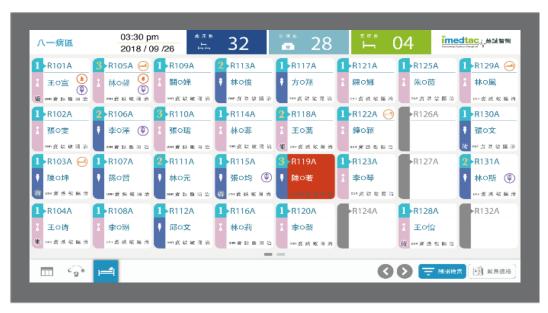

# **Smart Nursing Station**

- Information center in nursing station
- Display the information of nurse shift schedule and contactor
- Realtime ward task notification
- Remind of examination and surgery
- Notice the nursing call
- Able to integrate with Nursing APP