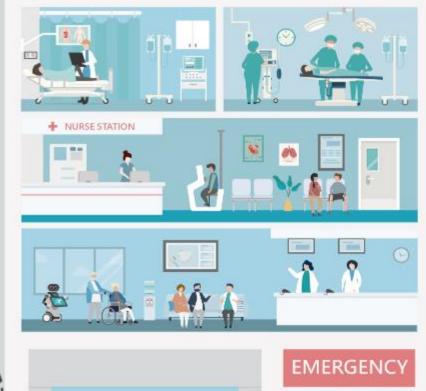

rt solutions to replace the human work, no human error and enhance efficiency

01

Improve patient satisfaction

Patients do not need to undergo unknown and stressful wait times

Benefits of Smart Healthcare

03

### **Enhance productivity**

The digital infrastructure enhance wireless communication and transfer of digital data such as electronic medical records



/ N

### Stay current

Modular design, a digital infrastructure is built to be open, flexible, and scalable so that it can accommodate future upgrades and expansions







### **Smart Healthcare Solutions**

Modularize design for hospital and healthcare application

#### Over 18 solutions in 8 different scenarios

Smart Ward

- Smart Clinic
- Smart Nursing Station Emart Counter



Vital Sign Station



**Smart Building** 















# **Smart Healthcare Solutions in Hospital**





# **Smart Ward Solution**

### **Nursing station**

- 1. Patient information from HIS integrate with Smart Nurse Station Dashboard
- 2.Show patient request on the Dashboard
- 3. Self-measure vital sign with vital sign kiosk
- 4. Manage restriction and high-value medicine and supplies with ADC

### Ward

- 1. Show up-to-date patient information on the bedhead epaper display
- 2.Show patient request on the Dashboard
- 3. Detect patient status with ToF and Smart Bed Sheet





# **Smart Nursing Station**







- Information center in nursing station
- Display the information of nurse shift schedule and contactor
- Realtime ward task notification
- Remind of examination and surgery
- Notice the nursing call
- Able to integrate with N