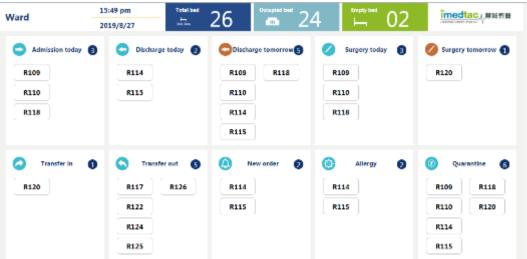

# **Smart Nursing Station**

- Information center in nursing station
- Display the information of nurse shift schedule and contactor
- Realtime ward task notification
- Remind of examination and surgery
- Notice the nursing call
- Able to integrate with Nursing APP