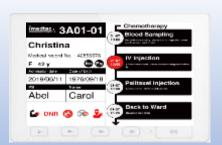

### Ward

- 1. Show up-to-date patient information on the bedhead epaper display
- 2.Show patient request on the Dashboard
- 3. Detect patient status with ToF and Smart Bed Sheet