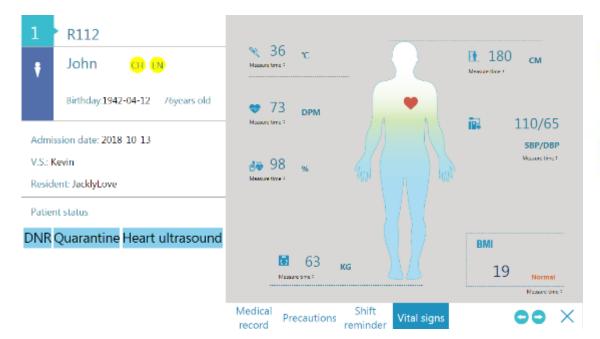

### Ward

- 1. Show up-to-date patient information on the bedhead epaper display
- 2.Show patient request on the Dashboard
- 3. Detect patient status with ToF and Smart Bed Sheet

#### Multi-function Smart Vital Signs Station

- Visual user interface
- Audio & Video instruction

Integrated with HIS automatically