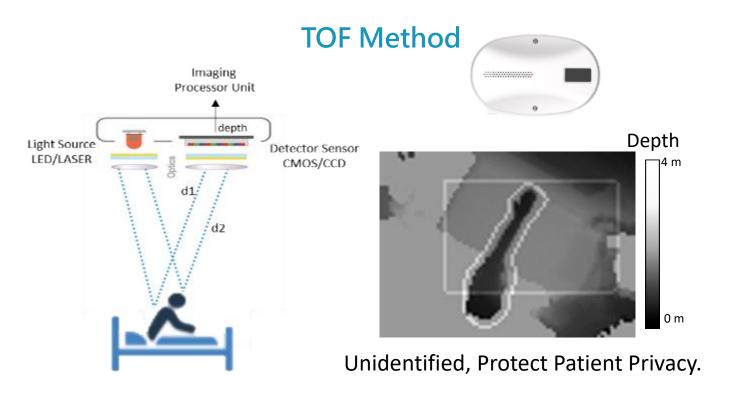

# **ToF Patient Status Monitoring Solution**

- ✓ Use IR module, **NOT camera**, **No** RGB image file, **Protect** patient **Privacy**
- ✓ Use Al analysis engine, with Big data accumulation to increase analysis accuracy.
- ✓ NOT wearable device. No cross-infection, disinfection, maintance issue.