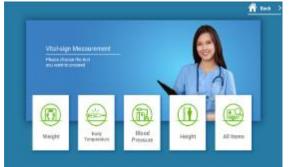

# **All-in-one Vital Sign Station**

#### Multi-function Smart Vital Signs Station

- Visual user interface
- Audio & Video instruction

Integrated with HIS automatically