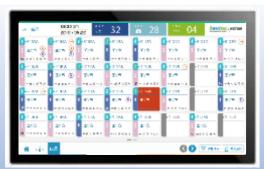

# **Smart Nursing Station**

- Information center in nursing station
- Display the information of nurse shift schedule and contactor
- Realtime ward task notification
- Remind of examination and surgery
- Notice the nursing call
- Able to integrate with Nursing APP