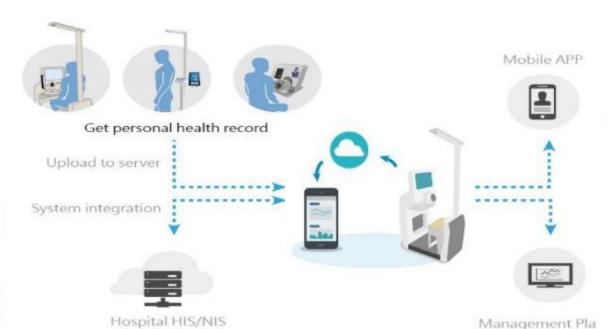

#### Multi-function Smart Vital Signs Station

- Visual user interface
- Audio & Video instruction

Integrated with HIS automatically