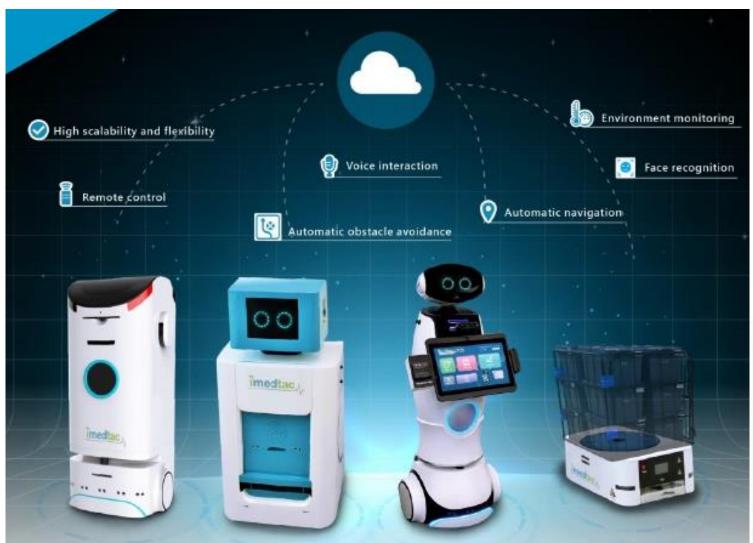

gement















# **ToF Patient Status Monitoring Solution**

- ✓ Use IR module, **NOT camera**, **No** RGB image file, **Protect** patient **Privacy**
- ✓ Use Al analysis engine, with Big data accumulation to increase analysis accuracy.
- ✓ NOT wearable device. No cross-infection, disinfection, maintance issue.







# **Smart Bed Sheet Solution**

Smart bed sheet solution (pressure detect)
Able to fit existing hospital bed





Integrate with Smart Nurse Station solution



Detect: people turn over/ people away from bed / caregiver help to change patient position or not





# **All-in-one Vital Sign Station**

#### Multi-function Smart Vital Signs Station









- Visual user interface
- Audio & Video instruction



Integrated with HIS automatically



# **Robot Application**









# **Smart Building ICT Infrastructure**

#### **Outdoor**

- Micro weather (stationtemperature humidity air quality...)
- Smart Pole (light, digital sinage, emergency call, surveillance)

#### **IT service Room**

- IDC design &construction
- Fiber network, mesh Wi-Fi
- Information security
- Hybrid cloud planning



#### Lobby

- Visitor control system
- Multimedia navigation system
- Access control system
- Reception robot

# Operation Control Center • Exception notification

- Equipment layout & management
- Energy Information Dashboard
- Al trend forecasting



#### **Interior Space**

- intelligent video surveillance
- Energy saving management system
- Indoor air quality monitoring
- Floor Management System



#### **Conference Room**

- Meeting room reservation
- Access contr