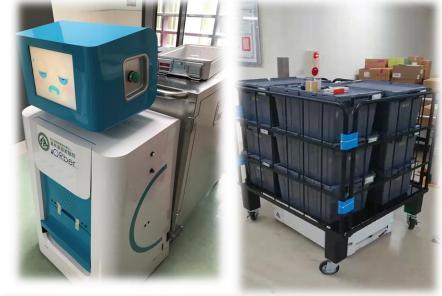

ment















# **ToF Patient Status Monitoring Solution**

- ✓ Use IR module, **NOT camera**, **No** RGB image file, **Protect** patient **Privacy**
- ✓ Use Al analysis engine, with Big data accumulation to increase analysis accuracy.
- ✓ NOT wearable device. No cross-infection, disinfection, maintance issue.







# **Smart Bed Sheet Solution**

Smart bed sheet solution (pressure detect)
Able to fit existing hospital bed





Integrate with Smart Nurse Station solution



Detect: people turn over/ people away from bed / caregiver help to change patient position or not





# **All-in-one Vital Sign Station**

#### Multi-function Smart Vital Signs Station









- Visual user interface
- Audio & Video instruction



Integrated with HIS automatically



# **Robot Application**









# **Smart Building ICT Infrastructure**

#### **Outdoor**

- Micro weather (stationtemperature humidity air quality...)
- Smart Pole (light, digital sinage, emergency call, surveillance)

#### **IT service Room**

- IDC design &construction
- Fiber network, mesh Wi-Fi
- Information security
- Hybrid cloud planning



#### Lobby

- Visitor control system
- Multimedia navigation system
- Access control system
- Reception robot

# Operation Control Center • Exception notification

- Equipment layout & management
- Energy Information Dashboard
- Al trend forecasting



#### **Interior Space**

- intelligent video surveillance
- Energy saving management system
- Indoor air quality monitoring
- Floor Management System



#### **Conference Room**

- Meeting room reservation
- Access control