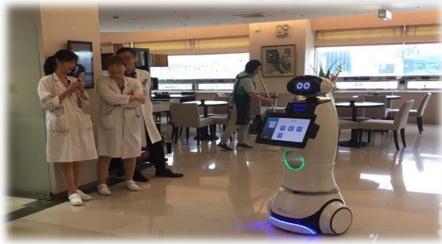

nt















# **ToF Patient Status Monitoring Solution**

- ✓ Use IR module, **NOT camera**, **No** RGB image file, **Protect** patient **Privacy**
- ✓ Use Al analysis engine, with Big data accumulation to increase analysis accuracy.
- ✓ NOT wearable device. No cross-infection, disinfection, maintance issue.







# **Smart Bed Sheet Solution**

Smart bed sheet solution (pressure detect)
Able to fit existing hospital bed





Integrate with Smart Nurse Station solution



Detect: people turn over/ people away from bed / caregiver help to change patient position or not





# **All-in-one Vital Sign Station**

#### Multi-function Smart Vital Signs Station









- Visual user interface
- Audio & Video instruction



Integrated with HIS automatically



# **Robot Application**









# **Smart Building ICT Infrastructure**

#### **Outdoor**

- Micro weather (stationtemperature humidity air quality...)
- Smart Pole (light, digital sinage, emergency call, surveillance)

#### **IT service Room**

- IDC design &construction
- Fiber network, mesh Wi-Fi
- Information security
- Hybrid cloud planning



#### Lobby

- Visitor control system
- Multimedia navigation system
- Access control system
- Reception robot

# Operation Control Center • Exception notification

- Equipment layout & management
- Energy Information Dashboard
- Al trend forecasting



#### **Interior Space**

- intelligent video surveillance
- Energy saving management system
- Indoor air quality monitoring
- Floor Management System



#### **Conference Room**

- Meeting room reservation
- Access control
-