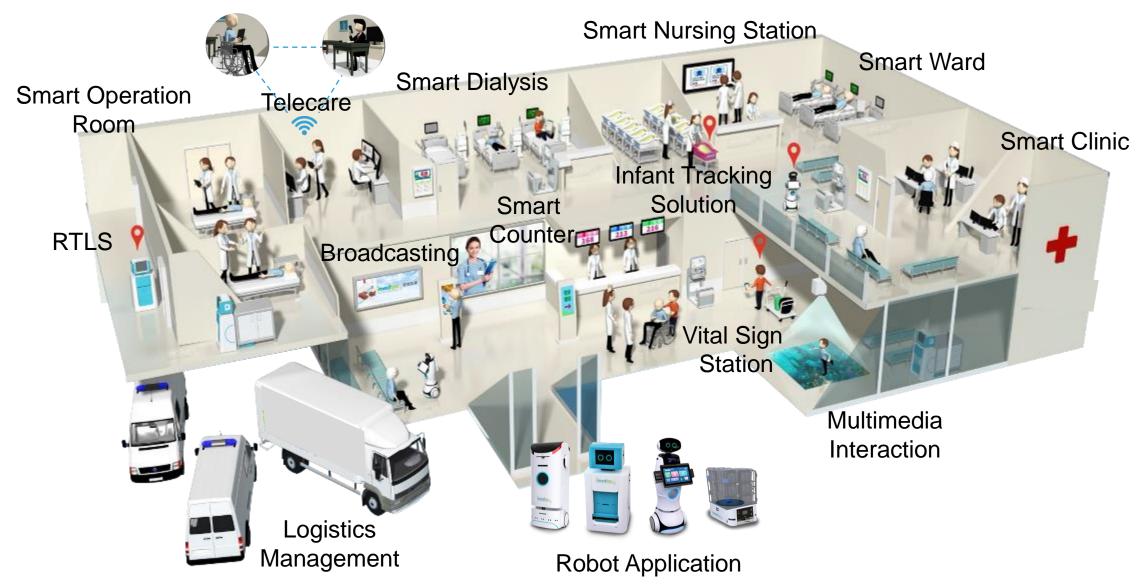

#### Over 18 solutions in 8 different scenarios

Smart Ward

- Smart Clinic
- Smart Nursing Station Emart Counter

Vital Sign Station

**Smart Building** 

# **Smart Healthcare Solutions in Hospital**