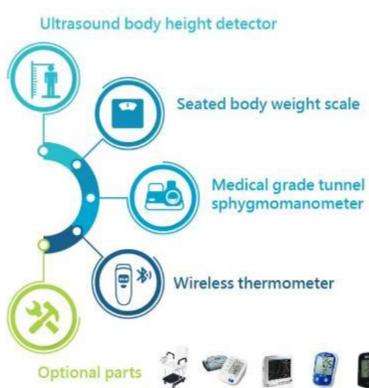

# **All-in-one Vital Sign Station**

#### Multi-function Smart Vital Signs Station

- Visual user interface
- Audio & Video instruction

Integrated with HIS automatically