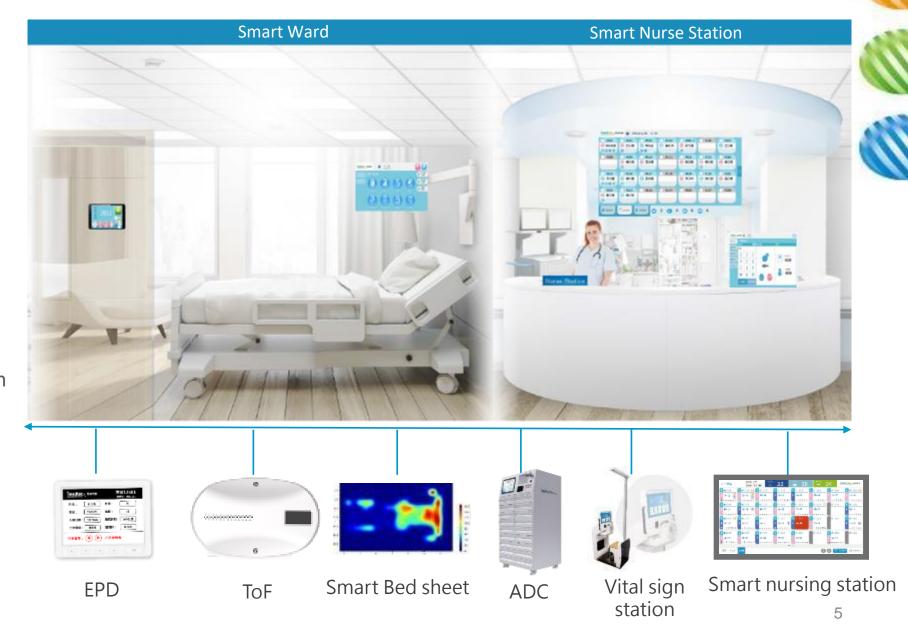

# **Smart Ward Solution**

### **Nursing station**

- 1. Patient information from HIS integrate with Smart Nurse Station Dashboard
- 2.Show patient request on the Dashboard
- 3. Self-measure vital sign with vital sign kiosk
- 4. Manage restriction and high-value medicine and supplies with ADC

### Ward

- 1. Show up-to-date patient information on the bedhead epaper display
- 2.Show patient request on the Dashboard
- 3. Detect patient status with ToF and Smart Bed Sheet

# **ePaper Display - Structure of Solutions**

Information systems in hospital

Intelligent Dashboard in nurse station

platform

BIT ( Bed side Information Terminal )

RIT (Room Information Terminal)

# **Automated Dispensing Cabinet(ADC)**

Reduce the burden on the pharmacist

Reduce the burden on the nurse

Optimize the procedure of medicine dispensing

**RFID** Recognition

Face ID Recognition

Prescription scan

Medicine list

Drawer guiding

Dispensing record

Improve the quality of patient care

Medicine inventory management

# **ToF Patient Status Monitoring Solution**

- ✓ Use IR module, **NOT camera**, **No** RGB image file, **Protect** patient **Privacy**
- ✓ Use Al analysis engine, with Big data accumulation to increase analysis accuracy.
- ✓ NOT wearable device. No cross-infection, disinfection, maintance issue.

# **Smart Bed Sheet Solution**

Smart bed sheet solution (pressure detect)
Able to fit existing hospital bed

Integrate with Smart Nurse Station solution

Detect: people turn over/ people away from bed / caregiver help to change patient position or not

# **All-in-one Vital Sign Station**

#### Multi-function Smart Vital Signs Station

- Visual user interface
- Audio & Video instruction

Integrated with HIS automatically