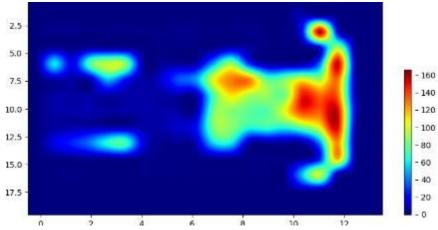

# **ToF Patient Status Monitoring Solution**

- ✓ Use IR module, **NOT camera**, **No** RGB image file, **Protect** patient **Privacy**
- ✓ Use Al analysis engine, with Big data accumulation to increase analysis accuracy.
- ✓ NOT wearable device. No cross-infection, disinfection, maintance issue.