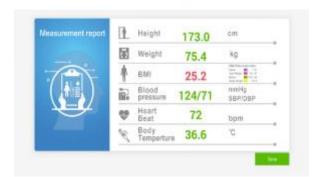

# **All-in-one Vital Sign Station**

#### Multi-function Smart Vital Signs Station

- Visual user interface
- Audio & Video instruction

Integrated with HIS automatically