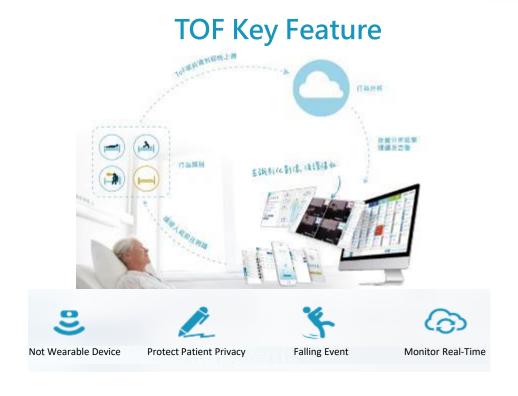

# **ToF Patient Status Monitoring Solution**

- ✓ Use IR module, **NOT camera**, **No** RGB image file, **Protect** patient **Privacy**
- ✓ Use Al analysis engine, with Big data accumulation to increase analysis accuracy.
- ✓ NOT wearable device. No cross-infection, disinfection, maintance issue.