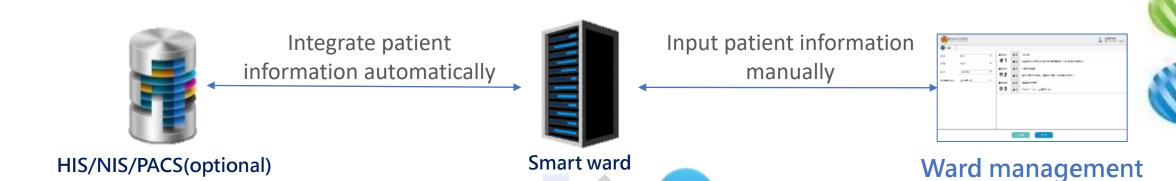

### **Nursing station**

- 1. Patient information from HIS integrate with Smart Nurse Station Dashboard
- 2.Show patient request on the Dashboard
- 3. Self-measure vital sign with vital sign kiosk
- 4. Manage restriction and high-value medicine and supplies with ADC

# **ePaper Display - Structure of Solutions**

Information systems in hospital

Intelligent Dashboard in nurse station

platform

BIT ( Bed side Information Terminal )

RIT (Room Information Terminal)