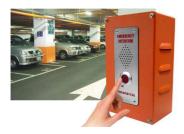

Enhanced **Emergency Intercom** provides a safe environment for your parking system.

- · 2-way audio communication over IP networks with Echo Cancel feature
- · Built-in hidden megapixel IP Camera
- · Remote control by a computer or Mobile APP