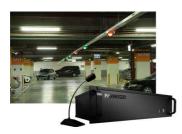

Support **IP based Public Address System** to evacuate people in the quickest way during emergency.

- · Digitalized audio signal transmission via network
- · Broadcast single or multiple zones via Mobile APP
- · User-defined music schedule by day, week, and month