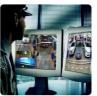

Parkxper's MultiViewer gives you full control of your parking lots.

- No boundary, no limitation on management
- · Live view of each parking space
- · Gather current status of all facilities