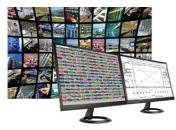

Parkxper's MultiViewer gives you full control of your parking lots.

- No boundary, no limitation on management
- · Live view of each parking space
- · Gather current status of all facilities