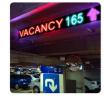

Signs will show the number of free spaces in the entire parking garage or on different floors.

Lights will direct drivers the way to the closest available spot. Cameras will monitor car properties and locate where the drivers' cars are.

Kiosk and APP will save your customers time by quick car-searching.

VACANCY 165

# **Dynamic Signage**

- IP based guidance signage
- Multi-color LED display
- Auto evacuation message
- Minimize the driver's time in parking