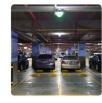

Signs will show the number of free spaces in the entire parking garage or on different floors.

Lights will direct drivers the way to the closest available spot. Cameras will monitor car properties and locate where the drivers' cars are.

## LED indicator with LPR Camera

- 99% accuracy in detection and recognition by megapixel camera
- Secure owners' properties and visitors' safety
- Automatically switch LED colors for different priorities
- Elegant appearance with efficient energy