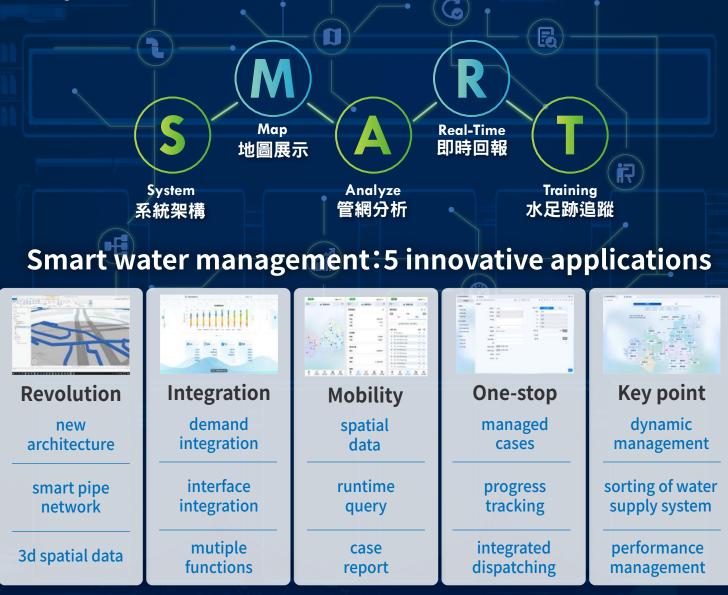

## **The SMART Water Management Platform**

The SMART Water Management Platform integrates three major applications in the organization. While ensuring information security, it provides GIS graphic query based on the map management system. Combined with the information provision and APP application of the water fee operation management system, the middle application layer is mainly connected to the water supply monitoring system, which can be used for real-time monitoring and subsequent value-added applications. And then, the top layer is the decision-making layer, which performs time-series data analysis and supports decision-making.

The SMART water management platform is basis of the existing system, that is, this platform uses the data interface to integrate, analyze, and manage various parameter data provided by individual systems. In the future, through the development of various auxiliary analysis functions, decision makers and operators can accurately grasp the overall smart water issues and respond quickly; at the same time, the use of statistical management indicators and automated customized reports can also improve the efficiency of decision-making management and administrative operations.

Smart water management and innovative solutions